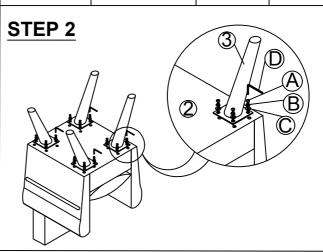

| PART LIST: |              |        |         | HARDWARE LIST: |        |                 |         |         |
|------------|--------------|--------|---------|----------------|--------|-----------------|---------|---------|
| NO:        | DESCRIPPTION | SKETCH | QUALITY | NO:            | SKETCH | DESCRIPPTION    | SIZE    | QUALITY |
| 1          | Back Chair   |        | 1Pc     | Α              | @      | Allen Head Bolt | Ø8x30mm | 16 Pcs  |
| 2          | Seat         |        | 1Pc     | В              | 0      | Lock Washer     | Ø8xØ13  | 16 Pcs  |
|            |              |        |         | С              | 0      | Flat Washer     | Ø8xØ18  | 16 Pcs  |
| 3          | Front Leg    |        | 4Pcs    | D              |        | Allen Key       | Ø5x75mm | 1 Pc    |