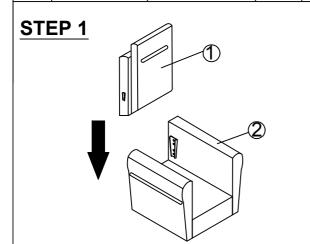

| PART LIST: |              |        |         | HARDWARE LIST: |        |                 |         |         |
|------------|--------------|--------|---------|----------------|--------|-----------------|---------|---------|
| NO:        | DESCRIPPTION | SKETCH | QUALITY | NO:            | SKETCH | DESCRIPPTION    | SIZE    | QUALITY |
| 1          | Back Chair   |        | 1Pc     | Α              | @      | Allen Head Bolt | Ø8x30mm | 16 Pcs  |
| 2          | Seat         |        | 1Pc     | В              | 0      | Lock Washer     | Ø8xØ13  | 16 Pcs  |
|            |              |        |         | С              | 0      | Flat Washer     | Ø8xØ18  | 16 Pcs  |
| 3          | Front Leg    |        | 4Pcs    | D              |        | Allen Key       | Ø5x75mm | 1 Pc    |