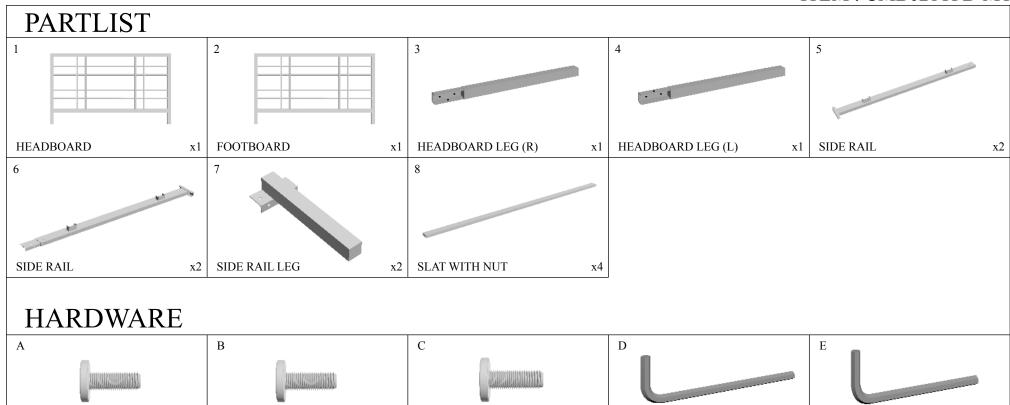

We appreciate your business!

JCBC SCREW

M6 x 15MM

x14

JCBB SCREW

M8 x 20MM

L - KEY

M4 x 100MM

x8

JCBC SCREW

M6 x 20MM

x8

L - KEY

M5 x 65MM

x1

x1