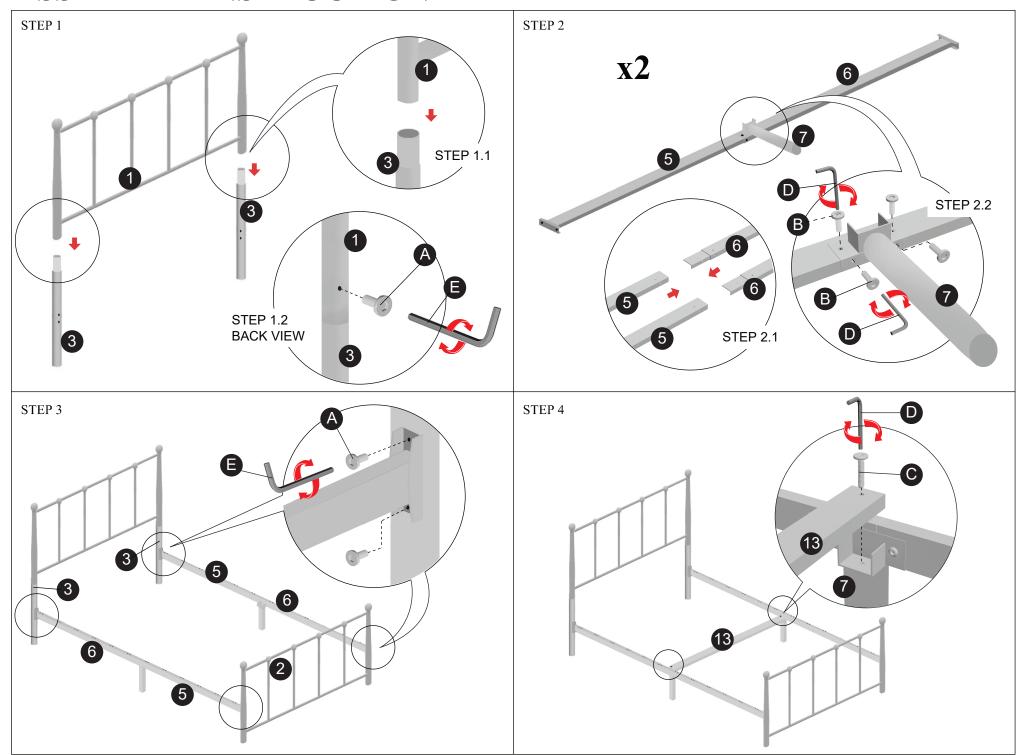

# PARTLIST 1 2 3 5 6 HEADBOARD X1 FOOTBOARD X1 HEADBOARD LEG X2 SIDE RAIL X2 SIDE RAIL X2 7 10 12 13 SIDE RAIL LEG X2 SLAT X12 SOCKET X24 SUPPORT RAIL X1

Numbers only indicate the specific parts for easy assembly.

# **ASSEMBLY INSTRUCTION**