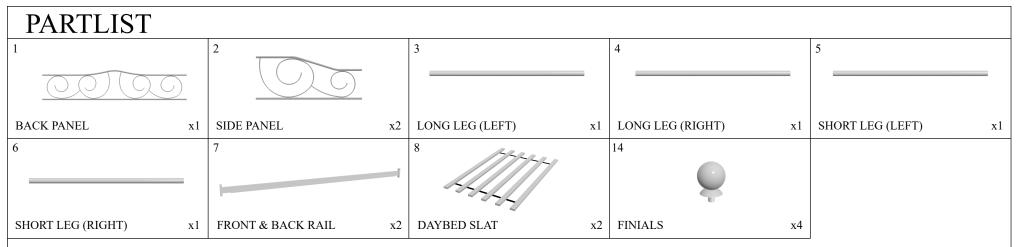

### **ASSEMBLY INSTRUCTION**

ITEM: CMD039T-MT

<sup>\*</sup>All parts needed are shown in above picture.

Numbers only indicate the specific parts for easy assembly.