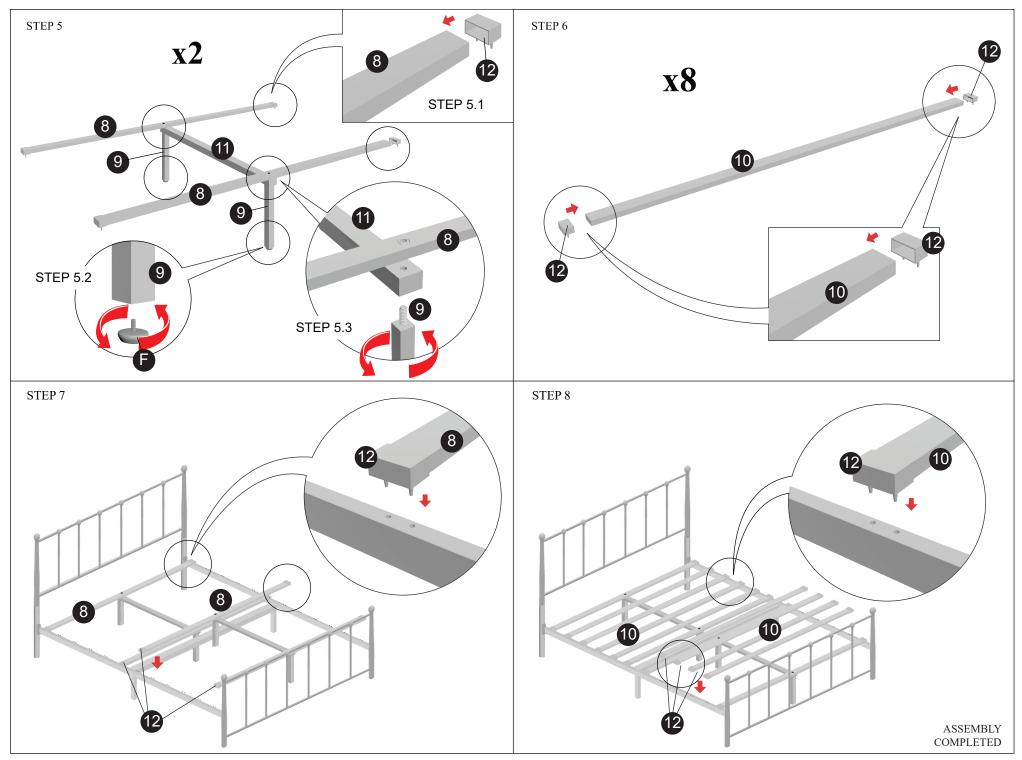

### **ASSEMBLY INSTRUCTION**

ITEM: CMB026F/QPL-MT

# **ASSEMBLY INSTRUCTION**

## **ASSEMBLY INSTRUCTION**