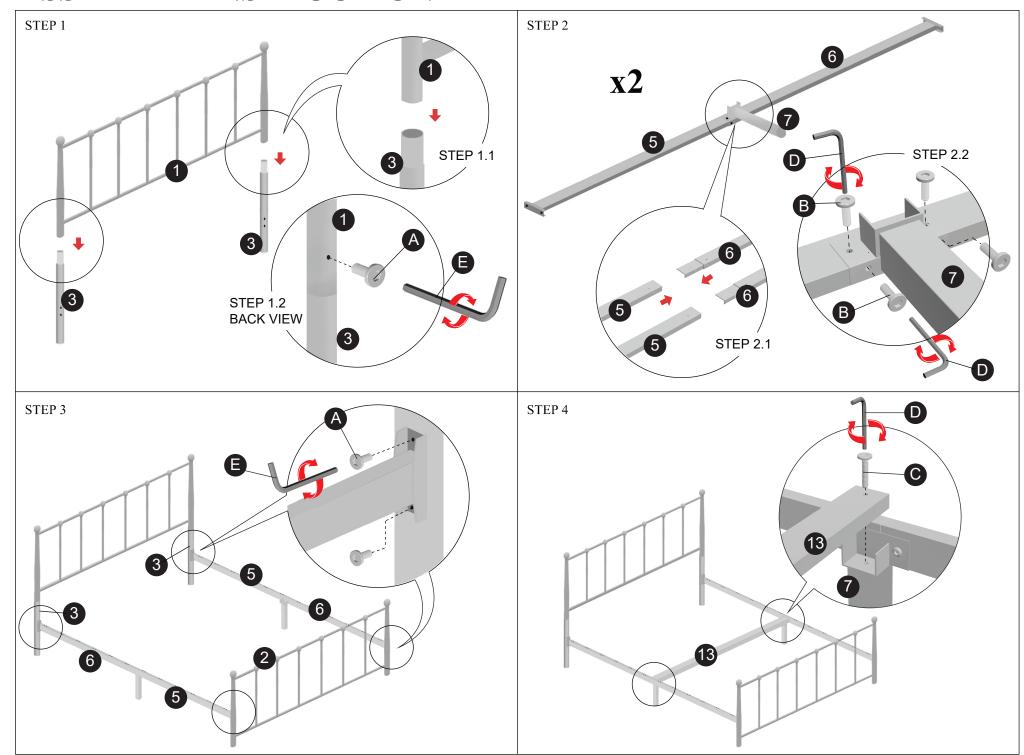

### **ASSEMBLY INSTRUCTION**

ITEM: CMB026F/QPL-MT

# **ASSEMBLY INSTRUCTION**

## **ASSEMBLY INSTRUCTION**