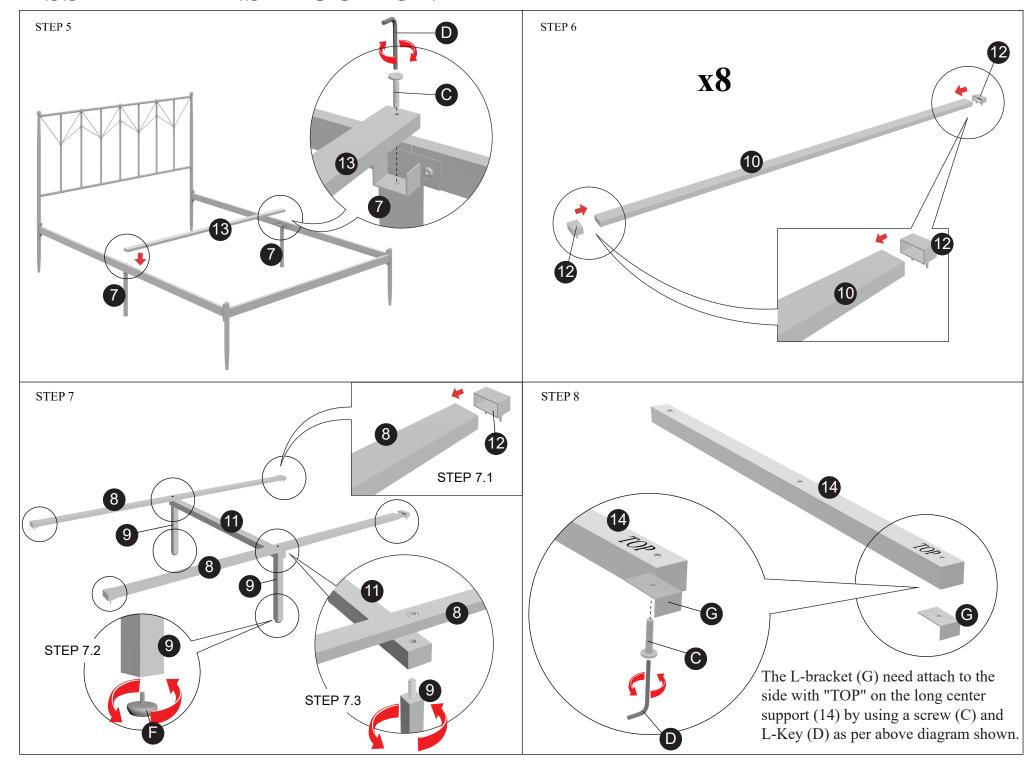

We appreciate your business!

ITEM: CMB025F/QPL-MT

<sup>\*</sup>All parts needed are shown in above picture.

Numbers only indicate the specific parts for easy assembly.