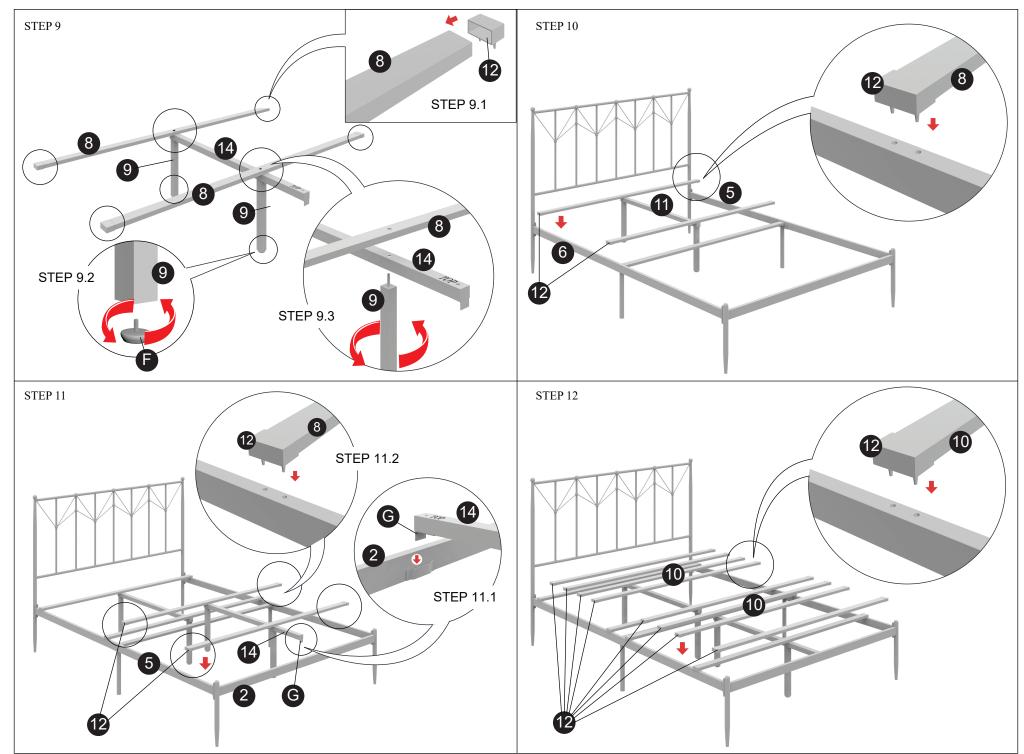

We appreciate your business!

ITEM: CMB025F/QPL-MT

<sup>\*</sup>All parts needed are shown in above picture.

Numbers only indicate the specific parts for easy assembly.