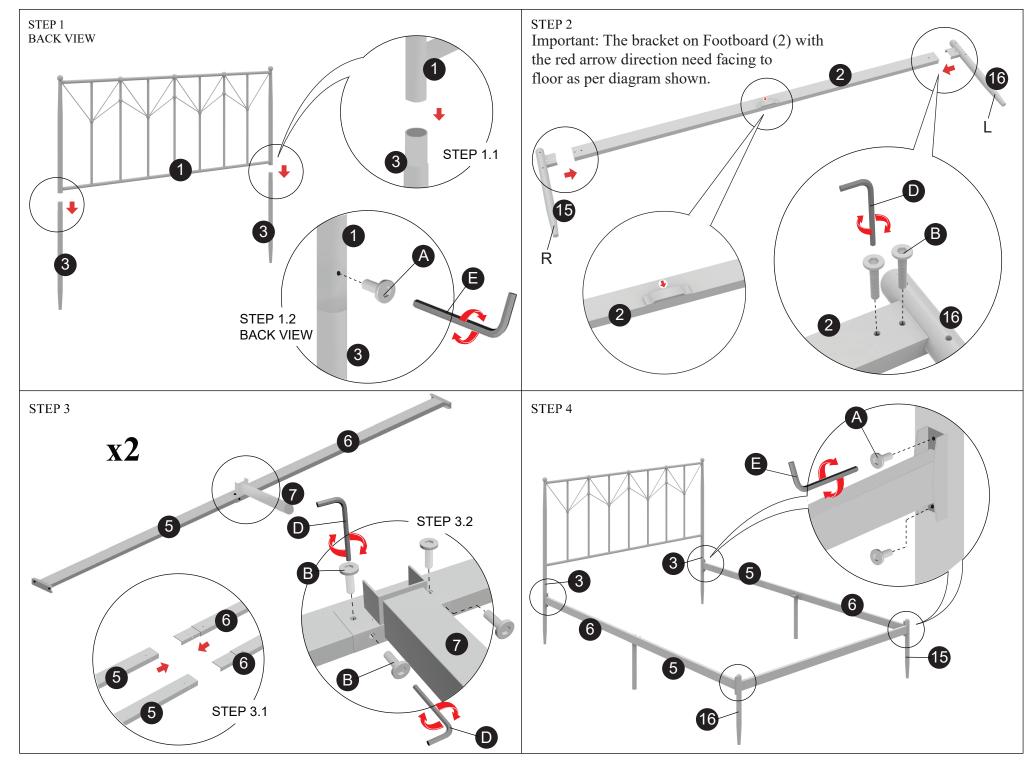

We appreciate your business!

ITEM: CMB025F/QPL-MT

<sup>\*</sup>All parts needed are shown in above picture.

Numbers only indicate the specific parts for easy assembly.