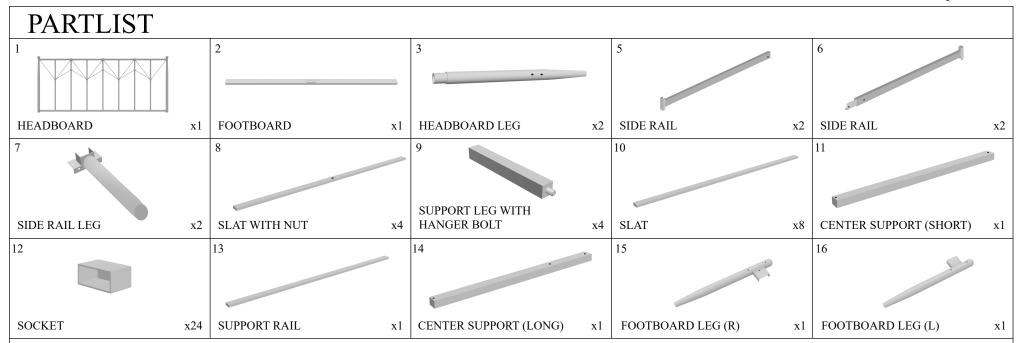

We appreciate your business!

ITEM: CMB025F/QPL-MT

<sup>\*</sup>All parts needed are shown in above picture.

Numbers only indicate the specific parts for easy assembly.