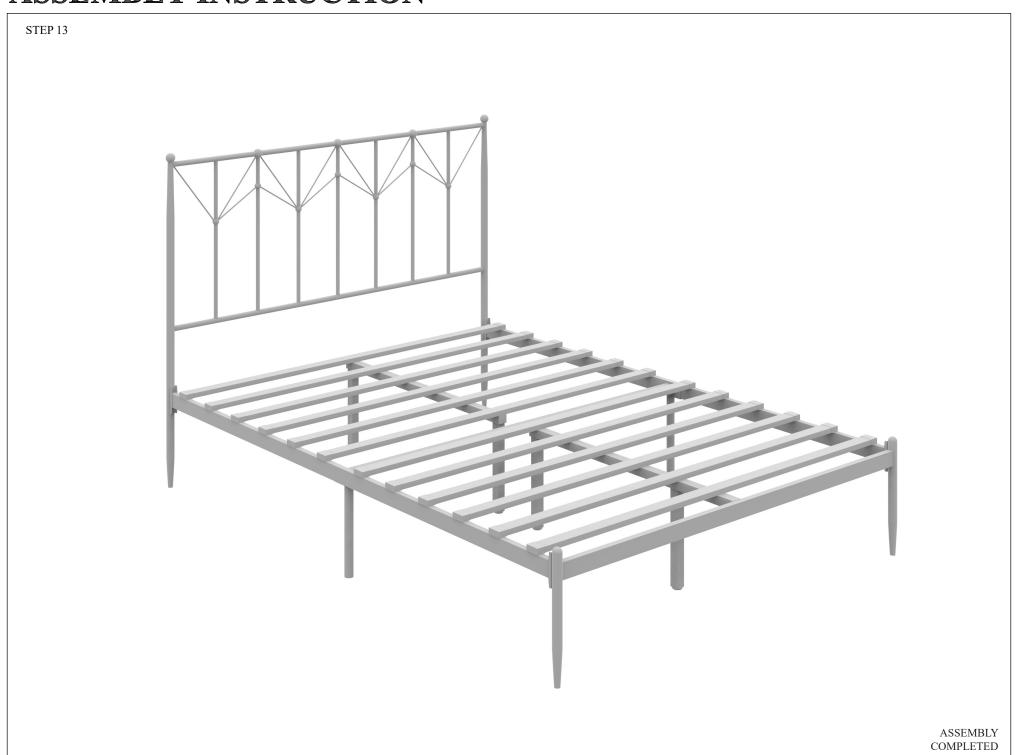

We appreciate your business!

ITEM: CMB025F/QPL-MT

<sup>\*</sup>All parts needed are shown in above picture.

Numbers only indicate the specific parts for easy assembly.