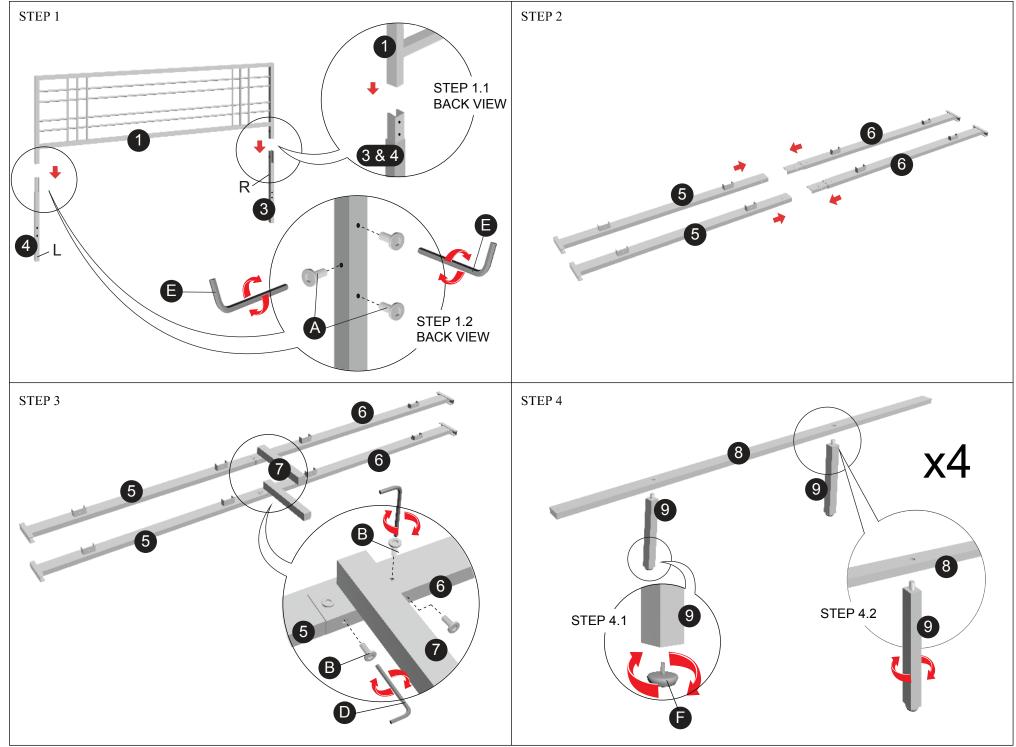

# **ASSEMBLY INSTRUCTION**

ITEM : CMB021KPB-MT

# **ASSEMBLY INSTRUCTION**

## **ASSEMBLY INSTRUCTION**