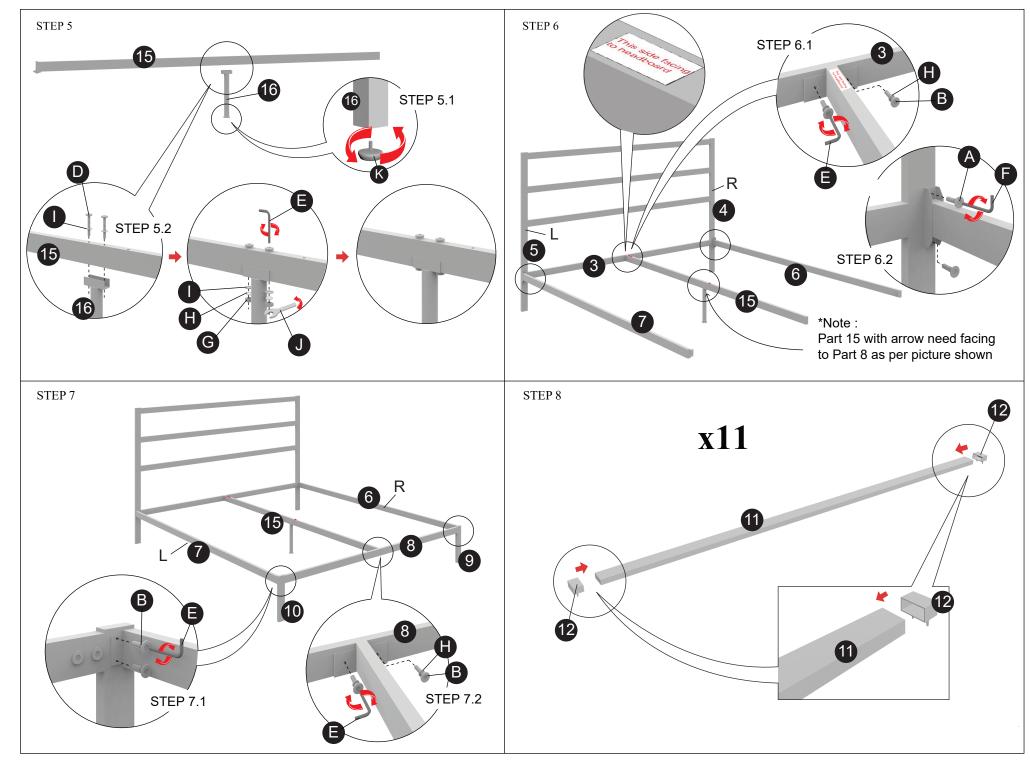

We appreciate your business!

ITEM: CMB031KPL-MT

x1

SUPPORT LEG

ADJUSTABLE FEET