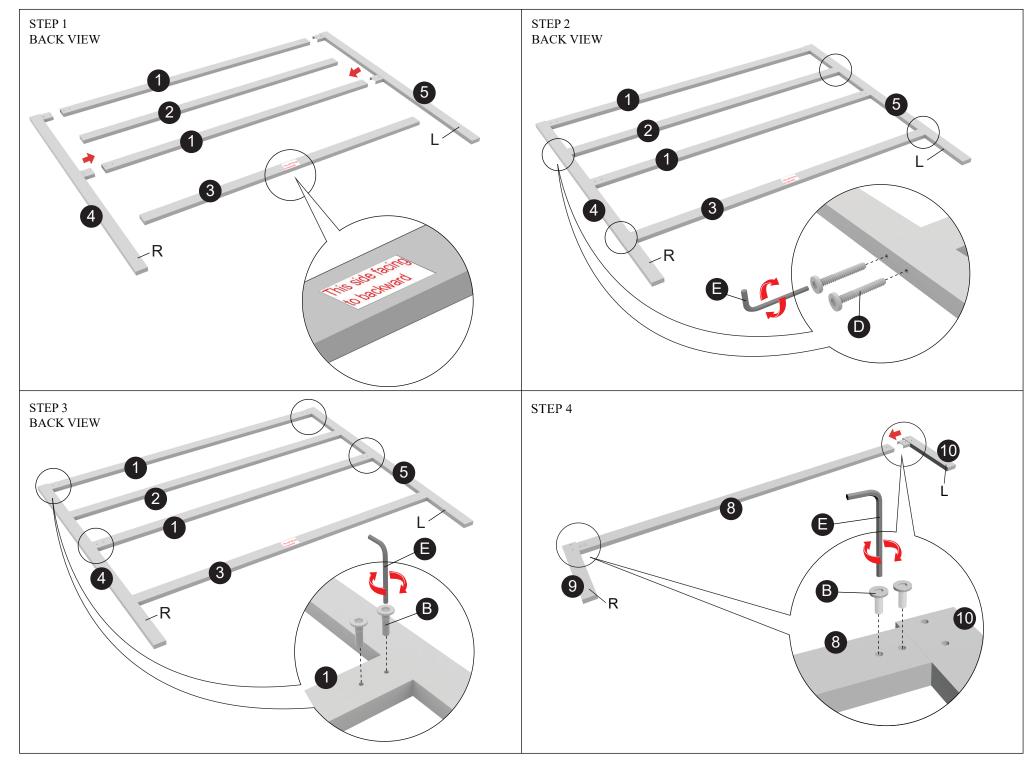

We appreciate your business!

ITEM: CMB031KPL-MT

x1

SUPPORT LEG

ADJUSTABLE FEET