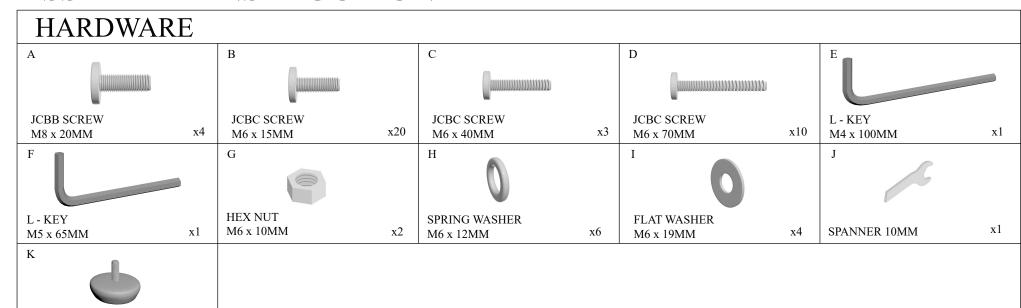

We appreciate your business!

ITEM: CMB031KPL-MT

x1

SUPPORT LEG

ADJUSTABLE FEET