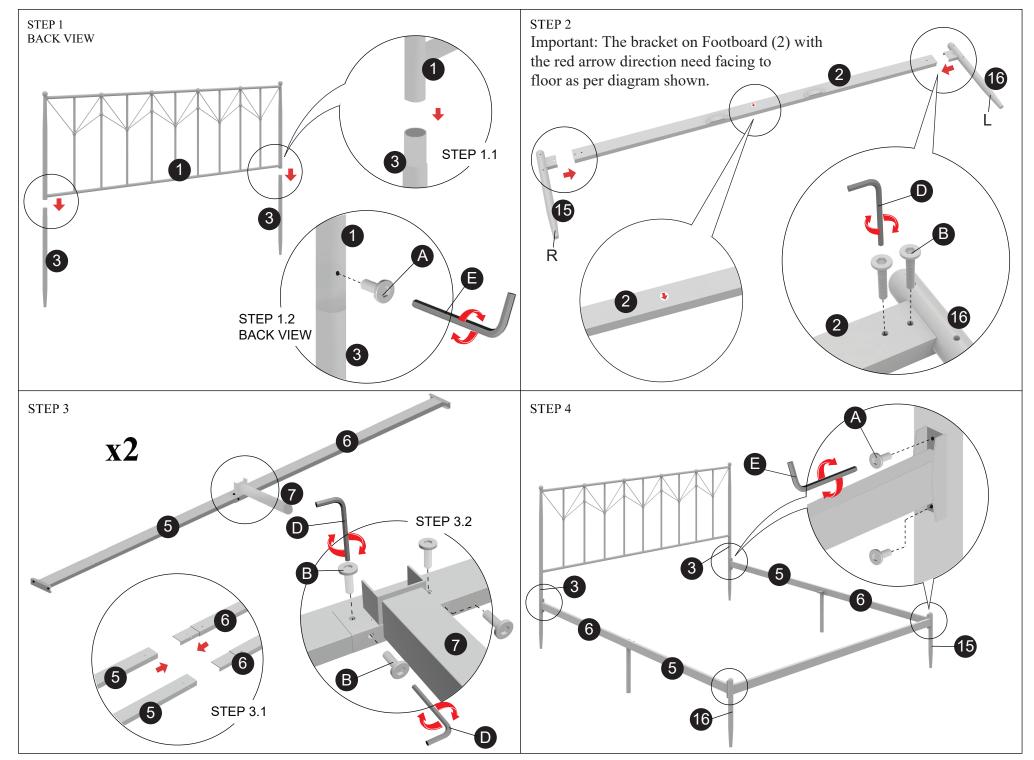

We appreciate your business!

ITEM: CMB025KPL-MT

<sup>\*</sup>All parts needed are shown in above picture.

Numbers only indicate the specific parts for easy assembly.