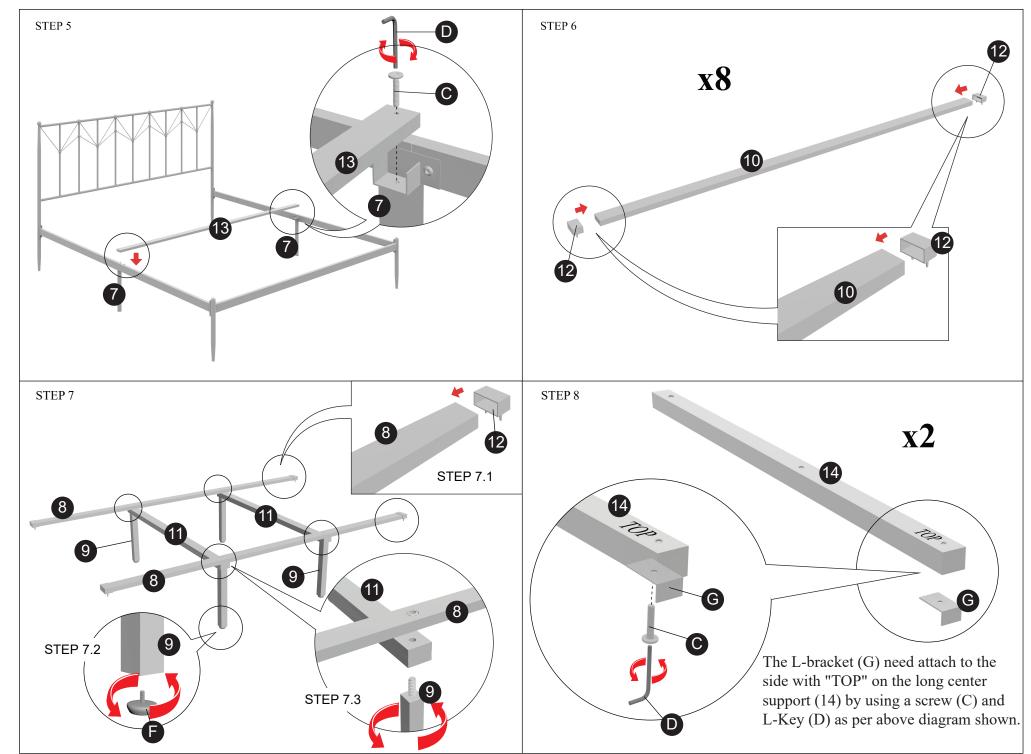

We appreciate your business!

ITEM: CMB025KPL-MT

<sup>\*</sup>All parts needed are shown in above picture.

Numbers only indicate the specific parts for easy assembly.