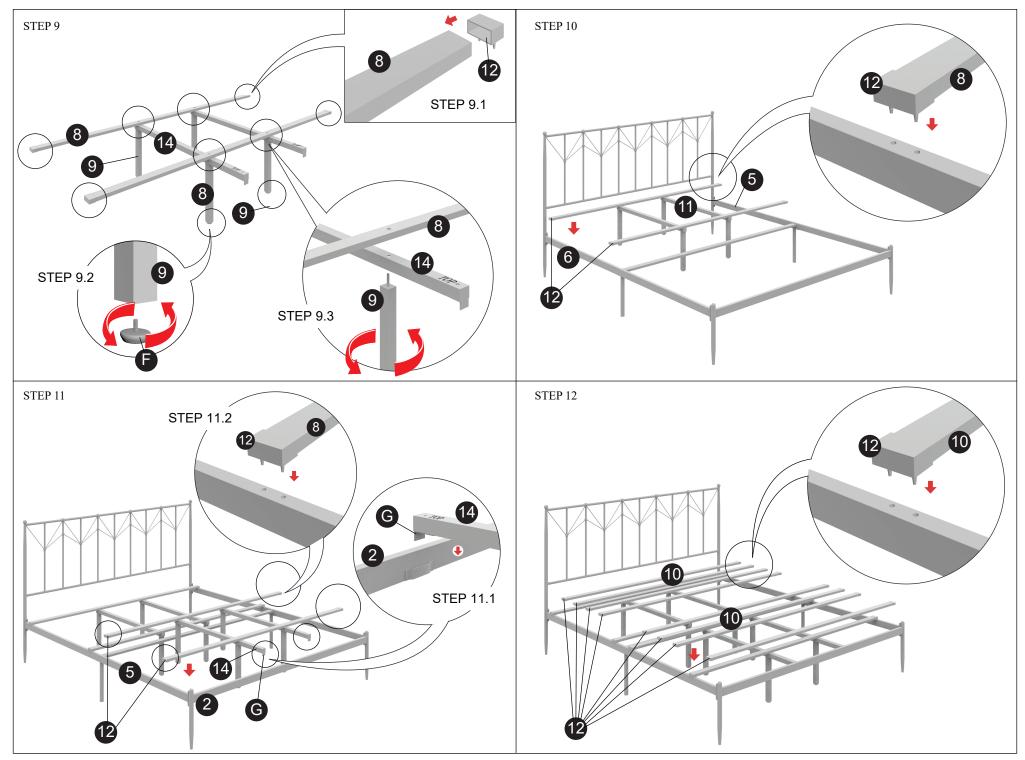

We appreciate your business!

ITEM: CMB025KPL-MT

<sup>\*</sup>All parts needed are shown in above picture.

Numbers only indicate the specific parts for easy assembly.