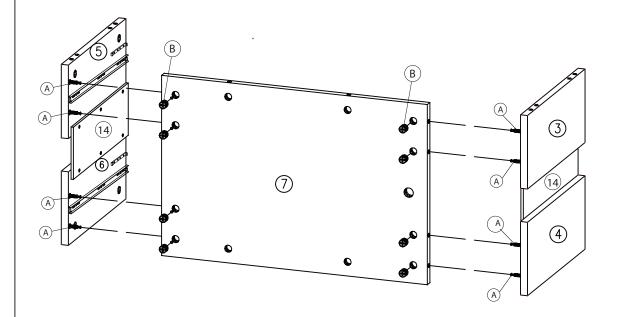

bersome and heavy. Therefore, two people are recommended in order to prevent personal injury and insure the parts are not damaged during the assembly.

### 

- \*Keep all hardware parts out of reach of children!
- \*Tighten screws periodically! With the use of this product bolts and screws may become loose over time!
  \*Don't attempt to modify parts!



Cleaning instruction: Clean using soft cloth

#### ITEM NO.: 1201- 43 / 1201- 44 NIGHT STAND W/LED



#### STEP 2:



| Е | )###### <b>&gt;</b> | 8 |
|---|---------------------|---|
| G |                     | 4 |

Cleaning instruction: Clean using soft cloth

ITEM NO.: 1201- 43 / 1201- 44 NIGHT STAND W/LED



### **STEP 4:**



Cleaning instruction: Clean using soft cloth

ITEM NO.: I201- 43 / I201- 44 NIGHT STAND W/LED

### **STEP 5**:



| Α |          | 8 |
|---|----------|---|
| В | <b>3</b> | 8 |

### STEP 6:



| Α |          | 12 |
|---|----------|----|
| В | <b>3</b> | 12 |
| С |          | 8  |

Cleaning instruction: Clean using soft cloth

ITEM NO.: 1201- 43 / 1201- 44 NIGHT STAND W/LED



| Α |    | 16 | D  |
|---|----|----|----|
| В | W. | 16 | H2 |

| D  | \mm> | 8 |
|----|------|---|
| H2 | H2   | 4 |

### **STEP 8:**



Cleaning instruction: Clean using soft cloth