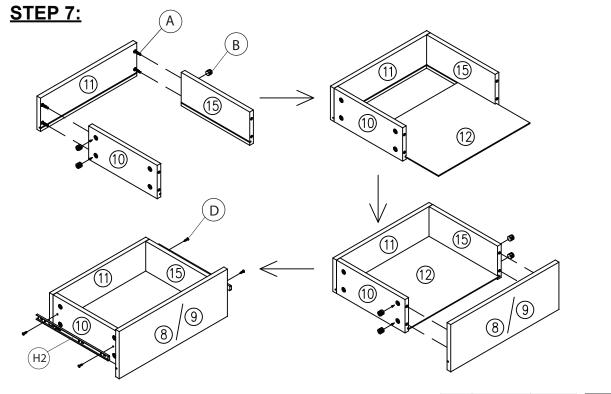

product bolts and screws may become loose over time!
  \*Don't attempt to modify parts!



Cleaning instruction: Clean using soft cloth

#### ITEM NO.: 1201- 43 / 1201- 44 NIGHT STAND W/LED



#### STEP 2:



| Е | )###### <b>&gt;</b> | 8 |
|---|---------------------|---|
| G |                     | 4 |

Cleaning instruction: Clean using soft cloth

ITEM NO.: 1201- 43 / 1201- 44 NIGHT STAND W/LED



### **STEP 4:**



Cleaning instruction: Clean using soft cloth

ITEM NO.: I201- 43 / I201- 44 NIGHT STAND W/LED

### **STEP 5**:



| Α |          | 8 |
|---|----------|---|
| В | <b>3</b> | 8 |

### STEP 6:



| Α |          | 12 |
|---|----------|----|
| В | <b>3</b> | 12 |
| С |          | 8  |

Cleaning instruction: Clean using soft cloth

ITEM NO.: 1201- 43 / 1201- 44 NIGHT STAND W/LED



| Α |    | 16 | D  |
|---|----|----|----|
| В | W. | 16 | H2 |

| D  | \mm> | 8 |
|----|------|---|
| H2 | H2   | 4 |

### **STEP 8:**



Cleaning instruction: Clean using soft cloth