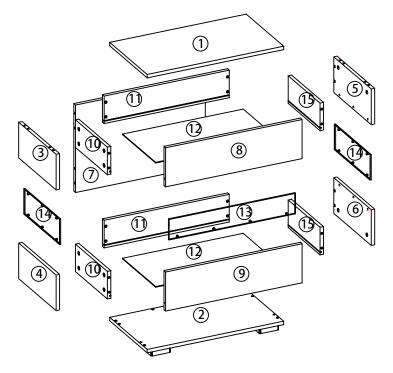

|     | Davida Liat           |      |
|-----|-----------------------|------|
|     | Parts List            |      |
| No. | Description           | Q.ty |
| 1   | Top Panel             | 1PC  |
| 2   | Bottom Panel          | 1PC  |
| 3   | Upper Left Panel      | 1PC  |
| 4   | Bottom Left Panel     | 1PC  |
| 5   | Upper Right Panel     | 1PC  |
| 6   | Bottom Right Panel    | 1PC  |
| 7   | Back Panel            | 1PC  |
| 8   | Upper Drawer Face     | 1PC  |
| 9   | Bottom Drawer Face    | 1PC  |
| 10  | Drawer Side (L)       | 2PCS |
| 11  | Drawer Back           | 2PCS |
| 12  | Drawer Bottom         | 2PCS |
| 13  | Acrylic Panel (Front) | 1PC  |
| 14  | Acrylic Panel (L) (R) | 2PCS |
| 15  | Drawer Side (R)       | 2PCS |