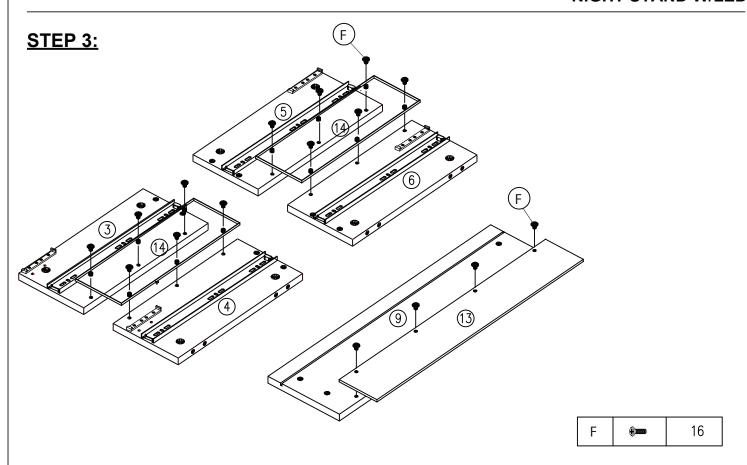

| Hardware List |                     |                                        |              |       |
|---------------|---------------------|----------------------------------------|--------------|-------|
| No.           | Description         | Sketch                                 | Size         | Q.ty  |
| Α             | Cam Bolt            | (C)                                    | M6 x 40mm    | 36pcs |
| В             | Cam Lock            |                                        | D:15 X T11MM | 36pcs |
| С             | Wood Dowel          |                                        | M8 x 40mm    | 8pcs  |
| D             | Screw               |                                        | M3.5 x 15mm  | 24pcs |
| Ε             | Screw               | ~~~~~~~~~~~~~~~~~~~~~~~~~~~~~~~~~~~~~~ | M4 x 25mm    | 8pcs  |
| F             | Bolts               | <b>+</b> )                             | M6 x 14mm    | 16pcs |
| G             | Legs                |                                        |              | 4pcs  |
| H1            | Rails               | B PER                                  | 350MM        | 4pcs  |
| H2            | Rails               | H2                                     | 350MM        | 4pcs  |
| I             | Push Opener         |                                        | _            | 4pcs  |
| J             | LED with Controller |                                        |              | 1set  |