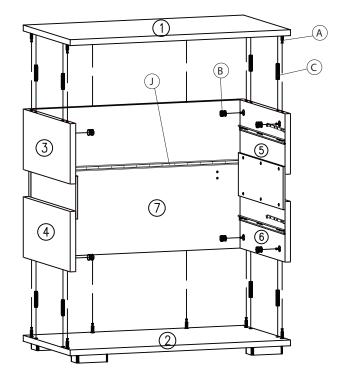

### **STEP 4:**

Cleaning instruction: Clean using soft cloth

ITEM NO.: I201- 43 / I201- 44 NIGHT STAND W/LED