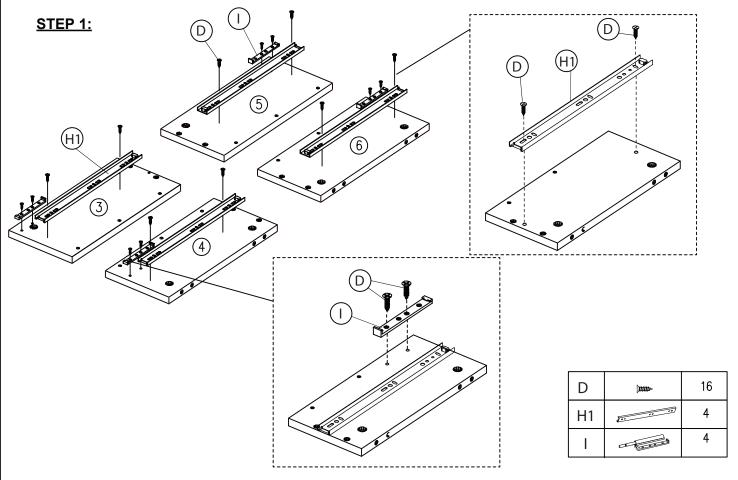

| Hardware List |                     |                                        |              |       |
|---------------|---------------------|----------------------------------------|--------------|-------|
| No.           | Description         | Sketch                                 | Size         | Q.ty  |
| Α             | Cam Bolt            | (C)                                    | M6 x 40mm    | 36pcs |
| В             | Cam Lock            |                                        | D:15 X T11MM | 36pcs |
| С             | Wood Dowel          |                                        | M8 x 40mm    | 8pcs  |
| D             | Screw               |                                        | M3.5 x 15mm  | 24pcs |
| Ε             | Screw               | ~~~~~~~~~~~~~~~~~~~~~~~~~~~~~~~~~~~~~~ | M4 x 25mm    | 8pcs  |
| F             | Bolts               | <b>+</b> )                             | M6 x 14mm    | 16pcs |
| G             | Legs                |                                        |              | 4pcs  |
| H1            | Rails               | B PER                                  | 350MM        | 4pcs  |
| H2            | Rails               | H2                                     | 350MM        | 4pcs  |
| I             | Push Opener         |                                        | _            | 4pcs  |
| J             | LED with Controller |                                        |              | 1set  |