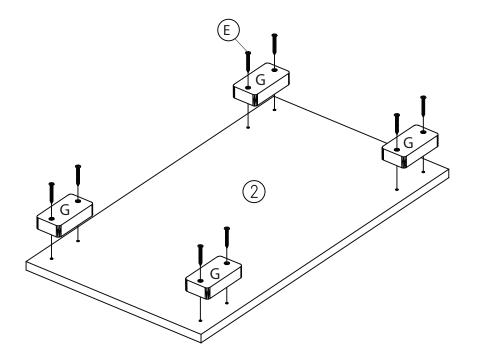

#### STEP 2:

| Е | )###### <b>&gt;</b> | 8 |
|---|---------------------|---|
| G |                     | 4 |

Cleaning instruction: Clean using soft cloth

ITEM NO.: 1201- 43 / 1201- 44 NIGHT STAND W/LED