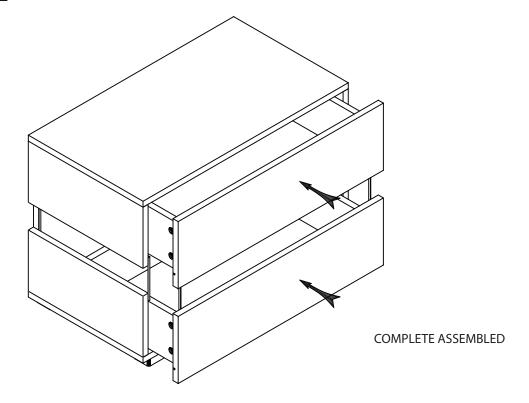

#### ITEM NO.: 1201- 43 / 1201- 44 NIGHT STAND W/LED



#### STEP 2:



| Е | )###### <b>&gt;</b> | 8 |
|---|---------------------|---|
| G |                     | 4 |

Cleaning instruction: Clean using soft cloth

ITEM NO.: 1201- 43 / 1201- 44 NIGHT STAND W/LED



### **STEP 4:**



Cleaning instruction: Clean using soft cloth

ITEM NO.: I201- 43 / I201- 44 NIGHT STAND W/LED

### **STEP 5**:



| Α |          | 8 |
|---|----------|---|
| В | <b>3</b> | 8 |

### STEP 6:



| Α |          | 12 |
|---|----------|----|
| В | <b>3</b> | 12 |
| С |          | 8  |

Cleaning instruction: Clean using soft cloth

ITEM NO.: 1201- 43 / 1201- 44 NIGHT STAND W/LED



| Α |    | 16 | D  |
|---|----|----|----|
| В | W. | 16 | H2 |

| D  | \mm> | 8 |
|----|------|---|
| H2 | H2   | 4 |

### **STEP 8:**



Cleaning instruction: Clean using soft cloth