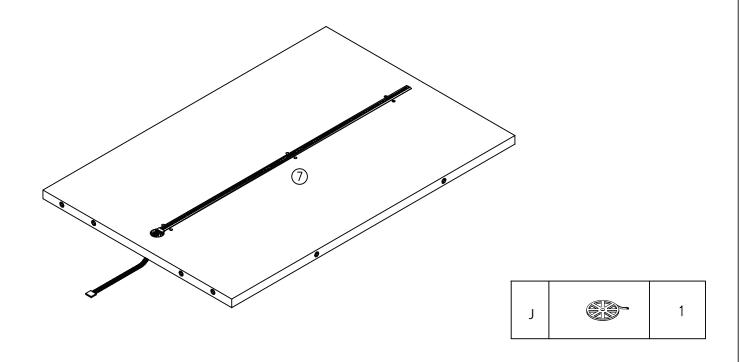

| Hardware List |                     |                                        |              |       |
|---------------|---------------------|----------------------------------------|--------------|-------|
| No.           | Description         | Sketch                                 | Size         | Q.ty  |
| Α             | Cam Bolt            | (C)                                    | M6 x 40mm    | 36pcs |
| В             | Cam Lock            |                                        | D:15 X T11MM | 36pcs |
| С             | Wood Dowel          |                                        | M8 x 40mm    | 8pcs  |
| D             | Screw               |                                        | M3.5 x 15mm  | 24pcs |
| Ε             | Screw               | ~~~~~~~~~~~~~~~~~~~~~~~~~~~~~~~~~~~~~~ | M4 x 25mm    | 8pcs  |
| F             | Bolts               | <b>+</b> )                             | M6 x 14mm    | 16pcs |
| G             | Legs                |                                        |              | 4pcs  |
| H1            | Rails               | B PER                                  | 350MM        | 4pcs  |
| H2            | Rails               | H2                                     | 350MM        | 4pcs  |
| I             | Push Opener         |                                        | _            | 4pcs  |
| J             | LED with Controller |                                        |              | 1set  |