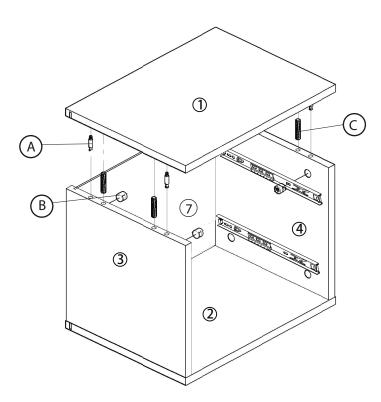

### **STEP 2:**

Cleaning instruction: Clean using soft cloth

ITEM NO.: I201-45 NIGHT STAND

**STEP 4:** 

Cleaning instruction: Clean using soft cloth

ITEM NO.: 1201-45 **NIGHT STAND** 