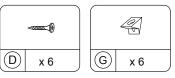

### **STEP 6:**

(H)x 4

Cleaning instruction: Clean using soft cloth

ITEM NO.: I201-45 NIGHT STAND