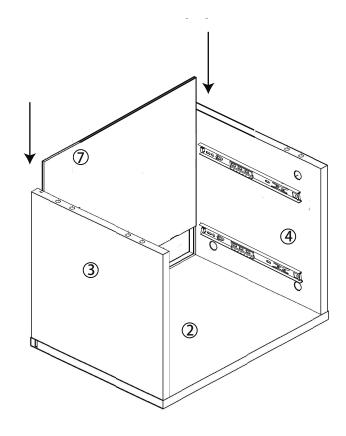

Н             | Legs           |               |              | 4pcs  |  |
| I             | Legs Connector |               |              | 4pcs  |  |

#### NOTE: YOU WILL ALSO NEED A SCREWDRIVER (NOT PROVIDED)

These parts are cumbersome and heavy. Therefore, two people are recommended in order to prevent personal injury and insure the parts are not damaged during the assembly.

#### 

- \*Keep all hardware parts out of reach of children!
- \*Tighten screws periodically! With the use of this product bolts and screws may become loose over time!
- \*Don't attempt to modify parts!



Cleaning instruction: Clean using soft cloth

ITEM NO.: I201- 45 NIGHT STAND

## **STEP 1:**



### **STEP 2:**



Cleaning instruction: Clean using soft cloth

ITEM NO.: I201-45 NIGHT STAND





**STEP 4:** 



Cleaning instruction: Clean using soft cloth

ITEM NO.: 1201-45 **NIGHT STAND** 

### **STEP 5**:















### **STEP 6:**



(H)x 4

Cleaning instruction: Clean using soft cloth

ITEM NO.: I201-45 NIGHT STAND

### **STEP 7:**





### **STEP 8:**



Cleaning instruction: Clean using soft cloth

ITEM NO.: I201-45 NIGHT STAND

### **STEP 9:**



## **STEP 10:**



**COMPLETE ASSEMBLED** 

Cleaning instruction: Clean using soft cloth