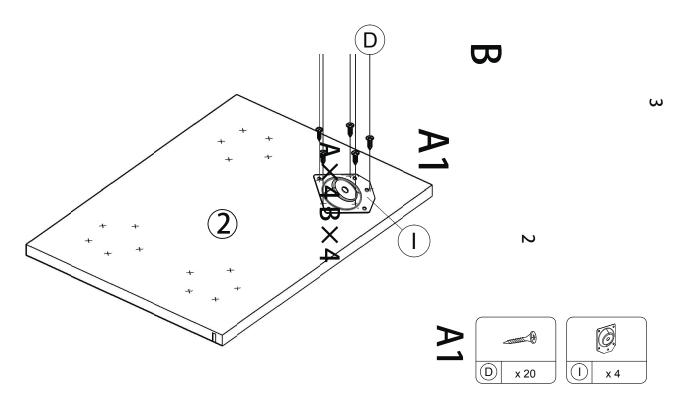

### **STEP 2:**

Cleaning instruction: Clean using soft cloth

ITEM NO.: I201-45 NIGHT STAND

**STEP 4:** 

Cleaning instruction: Clean using soft cloth

ITEM NO.: 1201-45 **NIGHT STAND** 