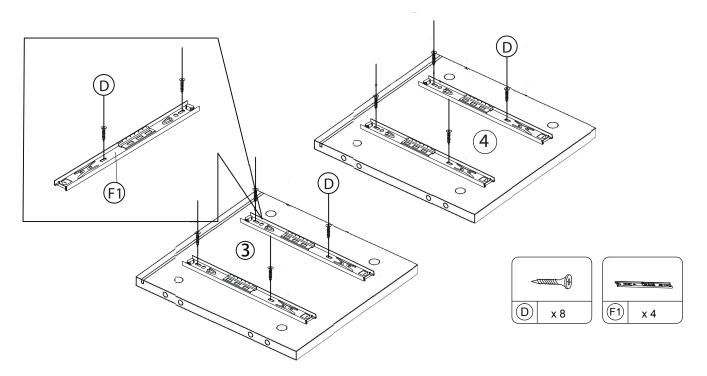

| 250MM        | 4pcs  |  |
| G             | Panel Clips    | 4             |              | 6pcs  |  |
| Н             | Legs           |               |              | 4pcs  |  |
| I             | Legs Connector |               |              | 4pcs  |  |

#### NOTE: YOU WILL ALSO NEED A SCREWDRIVER (NOT PROVIDED)

These parts are cumbersome and heavy. Therefore, two people are recommended in order to prevent personal injury and insure the parts are not damaged during the assembly.

#### 

- \*Keep all hardware parts out of reach of children!
- \*Tighten screws periodically! With the use of this product bolts and screws may become loose over time!
- \*Don't attempt to modify parts!



Cleaning instruction: Clean using soft cloth

ITEM NO.: I201- 45 NIGHT STAND

## **STEP 1:**



### **STEP 2:**



Cleaning instruction: Clean using soft cloth

ITEM NO.: I201-45 NIGHT STAND





**STEP 4:** 



Cleaning instruction: Clean using soft cloth

ITEM NO.: 1201-45 **NIGHT STAND** 

### **STEP 5**:















### **STEP 6:**



(H)x 4

Cleaning instruction: Clean using soft cloth

ITEM NO.: I201-45 NIGHT STAND

### **STEP 7:**





### **STEP 8:**



Cleaning instruction: Clean using soft cloth

ITEM NO.: I201-45 NIGHT STAND

### **STEP 9:**



## **STEP 10:**



**COMPLETE ASSEMBLED** 

Cleaning instruction: Clean using soft cloth