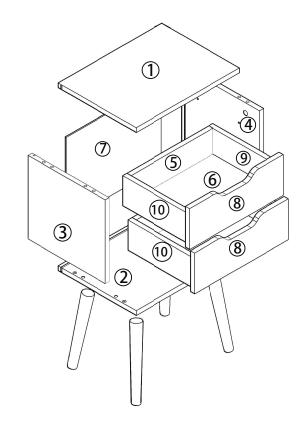

| Parts List |                     |      |  |  |
|------------|---------------------|------|--|--|
| No.        | Description         | Q.ty |  |  |
| 1          | Top Panel           | 1PC  |  |  |
| 2          | Bottom Panel        | 1PC  |  |  |
| 3          | Left Panel          | 1PC  |  |  |
| 4          | Right Panel         | 1PC  |  |  |
| 5          | Drawer Back Panel   | 2PCS |  |  |
| 6          | Drawer Bottom Panel | 2PCS |  |  |
| 7          | Back Panel          | 1PC  |  |  |
| 8          | Drawer Front Panel  | 2PCS |  |  |
| 9          | Drawer Right Panel  | 2PCS |  |  |
| 10         | Drawer Left Panel   | 2PCS |  |  |