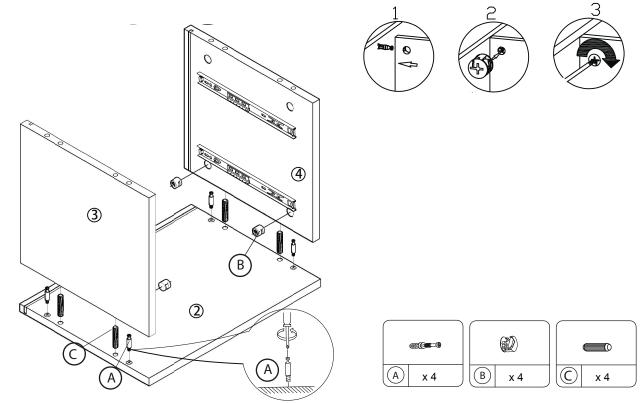

| 6pcs  |  |
| Н             | Legs           |               |              | 4pcs  |  |
| I             | Legs Connector |               |              | 4pcs  |  |

#### NOTE: YOU WILL ALSO NEED A SCREWDRIVER (NOT PROVIDED)

These parts are cumbersome and heavy. Therefore, two people are recommended in order to prevent personal injury and insure the parts are not damaged during the assembly.

#### 

- \*Keep all hardware parts out of reach of children!
- \*Tighten screws periodically! With the use of this product bolts and screws may become loose over time!
- \*Don't attempt to modify parts!



Cleaning instruction: Clean using soft cloth

ITEM NO.: I201- 45 NIGHT STAND

## **STEP 1:**



### **STEP 2:**



Cleaning instruction: Clean using soft cloth

ITEM NO.: I201-45 NIGHT STAND





**STEP 4:** 



Cleaning instruction: Clean using soft cloth

ITEM NO.: 1201-45 **NIGHT STAND** 

### **STEP 5**:















### **STEP 6:**



(H)x 4

Cleaning instruction: Clean using soft cloth

ITEM NO.: I201-45 NIGHT STAND

### **STEP 7:**





### **STEP 8:**



Cleaning instruction: Clean using soft cloth

ITEM NO.: I201-45 NIGHT STAND

### **STEP 9:**



## **STEP 10:**



**COMPLETE ASSEMBLED** 

Cleaning instruction: Clean using soft cloth