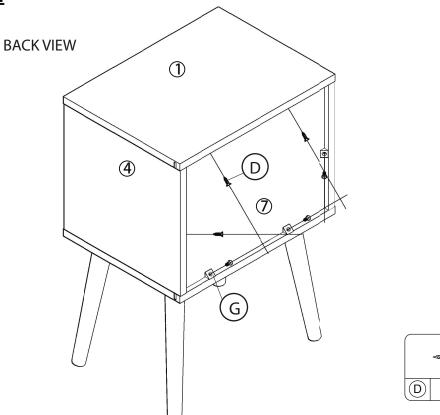

### **STEP 5**:

### **STEP 6:**

(H)x 4

Cleaning instruction: Clean using soft cloth

ITEM NO.: I201-45 NIGHT STAND