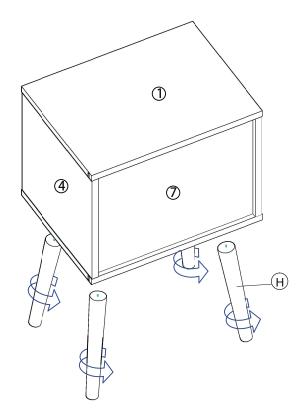

## **STEP 1:**

### **STEP 2:**

Cleaning instruction: Clean using soft cloth

ITEM NO.: I201-45 NIGHT STAND

**STEP 4:** 

Cleaning instruction: Clean using soft cloth

ITEM NO.: 1201-45 **NIGHT STAND** 