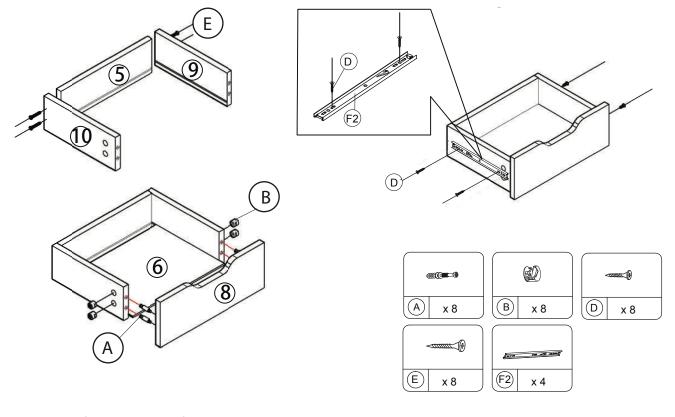

### **STEP 7:**

### **STEP 8:**

Cleaning instruction: Clean using soft cloth

ITEM NO.: I201-45 NIGHT STAND