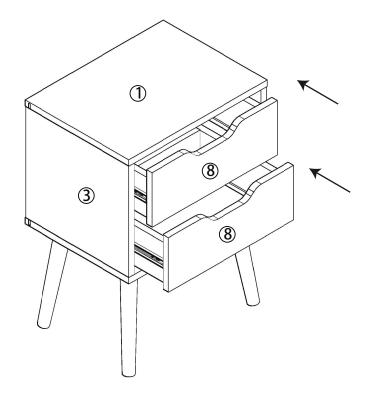

### **STEP 9:**

## **STEP 10:**

**COMPLETE ASSEMBLED** 

Cleaning instruction: Clean using soft cloth