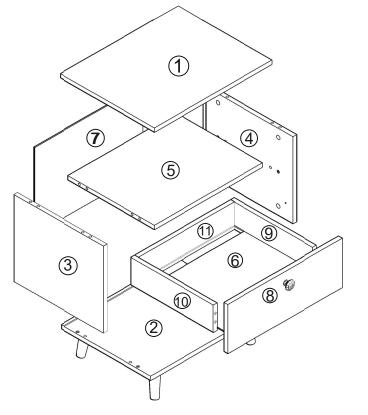

### ITEM NO.: I201-46 NIGHT STAND

Thank you for purchasing this quality product. Place all wooden parts on a clean and smooth surface such as a rug or carpet to avoid the parts from being scratched. Be sure to check all packing materials carefully for small parts may have come loose inside the carton during shipment, clarify and count all parts and compare with the parts list below. Do not tighten all screws / bolts until all completely assembled.

| Parts List |                     |      |  | Hardware List |                |            |              |       |  |  |
|------------|---------------------|------|--|---------------|----------------|------------|--------------|-------|--|--|
| No.        | Description         | Q.ty |  | No.           | Description    | Sketch     | Size         | Q.ty  |  |  |
| 1          | Top Panel           | 1PC  |  | Α             | Cam Bolt 🛛 🕬   |            | M6 x 40mm    | 16pcs |  |  |
| 2          | Bottom Panel        | 1PC  |  | В             | Cam Lock       |            | D:15 X T11MM | 16pcs |  |  |
| 3          | Left Panel          | 1PC  |  | С             | Wood Dowels    |            | M8 x 40mm    | 12pcs |  |  |
| 4          | Right Panel         | 1PC  |  | D             | Screw          | -          | M3.5 x 14mm  | 34pcs |  |  |
| 5          | Fixed Shelf         | 1PC  |  | E             | Screw          |            | M4 x 35mm    | 4pcs  |  |  |
| 6          | Drawer Bottom Panel | 1PC  |  | F1            | Rails          |            | 330MM        | 2pcs  |  |  |
| 7          | Back Panel          | 1PC  |  | F2            | Rails          | <u></u>    | 330MM        | 2pcs  |  |  |
| 8          | Drawer Front Panel  | 1PC  |  | G             | Panel Clips    | 4          |              | 6pcs  |  |  |
| 9          | Drawer Right Panel  | 1PC  |  | н             | Legs           | $\bigcirc$ |              | 4pcs  |  |  |
| 10         | Drawer Left Panel   | 1PC  |  | I             | Legs Connector | Ø          |              | 4pcs  |  |  |
| 11         | Drawer Back Panel   | 1PC  |  | J             | Machine Screw  |            | M4 x 20mm    | 1PC   |  |  |
|            |                     |      |  | K             | Knob           | S          |              | 1PC   |  |  |