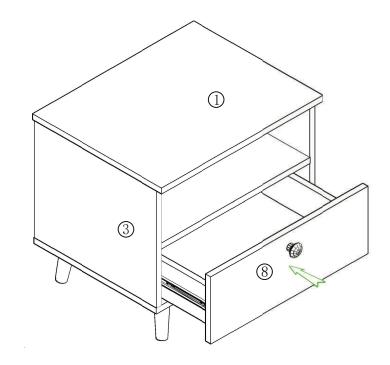

STAND



<u>STEP 2:</u>



| $\subset$ |     |  |
|-----------|-----|--|
| (H)       | x 4 |  |



### ITEM NO.: I201-46 NIGHT STAND



<u>STEP 6:</u>



Made in Malaysia

#### ITEM NO.: I201-46 NIGHT STAND

### <u>STEP 7:</u>



## <u>STEP 8:</u>





### ITEM NO.: I201-46 NIGHT STAND

## STEP 11:



| ()<br>()<br>()<br>()<br>()<br>()<br>()<br>()<br>()<br>()<br>()<br>()<br>()<br>( |     |  |   |     |  |
|---------------------------------------------------------------------------------|-----|--|---|-----|--|
| A                                                                               | x 4 |  | В | x 4 |  |

### **STEP 12:**



### ITEM NO.: I201-46 NIGHT STAND

### STEP 13:



| $\bigcirc$ | x 6 | ] | G | x 6 |  |
|------------|-----|---|---|-----|--|

COMPLETE ASSEMBLED

STEP 14:



Made in Malaysia