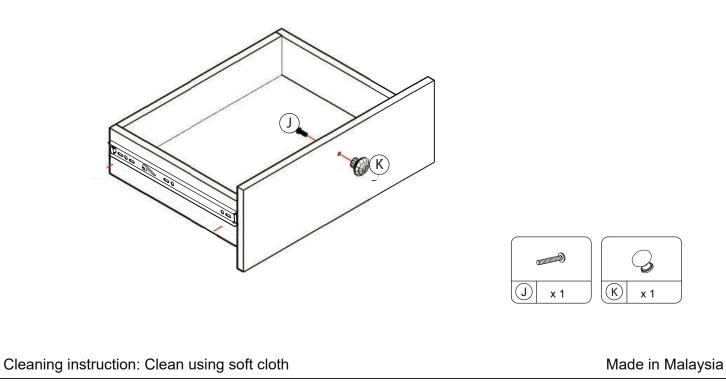

### ITEM NO.: I201-46 NIGHT STAND

## STEP 11:

| ()<br>()<br>()<br>()<br>()<br>()<br>()<br>()<br>()<br>()<br>()<br>()<br>()<br>( |     |  |   |     |  |
|---------------------------------------------------------------------------------|-----|--|---|-----|--|
| A                                                                               | x 4 |  | В | x 4 |  |

### **STEP 12:**