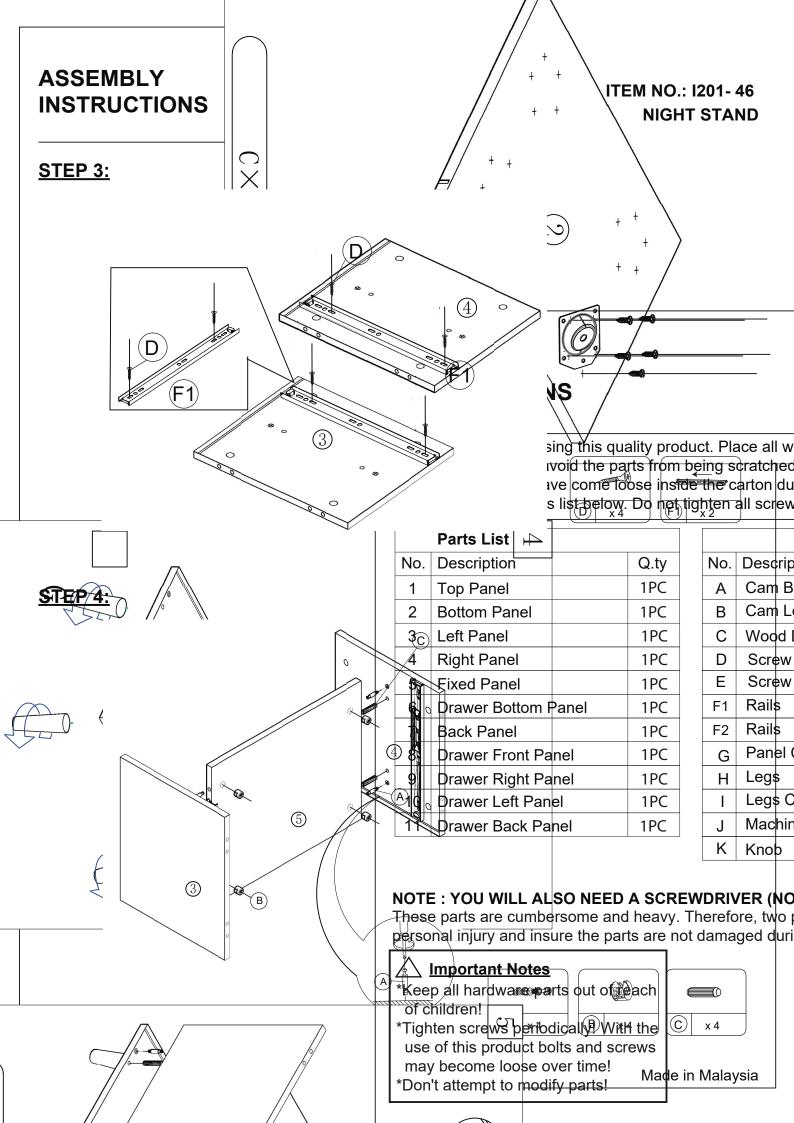

### ITEM NO.: I201-46 NIGHT STAND

Thank you for purchasing this quality product. Place all wooden parts on a clean and smooth surface such as a rug or carpet to avoid the parts from being scratched. Be sure to check all packing materials carefully for small parts may have come loose inside the carton during shipment, clarify and count all parts and compare with the parts list below. Do not tighten all screws / bolts until all completely assembled.

| Parts List |                     |      |  | Hardware List |                |            |              |       |  |  |
|------------|---------------------|------|--|---------------|----------------|------------|--------------|-------|--|--|
| No.        | Description         | Q.ty |  | No.           | Description    | Sketch     | Size         | Q.ty  |  |  |
| 1          | Top Panel           | 1PC  |  | Α             | Cam Bolt 🛛 🕬   |            | M6 x 40mm    | 16pcs |  |  |
| 2          | Bottom Panel        | 1PC  |  | В             | Cam Lock       |            | D:15 X T11MM | 16pcs |  |  |
| 3          | Left Panel          | 1PC  |  | С             | Wood Dowels    |            | M8 x 40mm    | 12pcs |  |  |
| 4          | Right Panel         | 1PC  |  | D             | Screw          | -          | M3.5 x 14mm  | 34pcs |  |  |
| 5          | Fixed Shelf         | 1PC  |  | E             | Screw          |            | M4 x 35mm    | 4pcs  |  |  |
| 6          | Drawer Bottom Panel | 1PC  |  | F1            | Rails          |            | 330MM        | 2pcs  |  |  |
| 7          | Back Panel          | 1PC  |  | F2            | Rails          | <u></u>    | 330MM        | 2pcs  |  |  |
| 8          | Drawer Front Panel  | 1PC  |  | G             | Panel Clips    | 4          |              | 6pcs  |  |  |
| 9          | Drawer Right Panel  | 1PC  |  | н             | Legs           | $\bigcirc$ |              | 4pcs  |  |  |
| 10         | Drawer Left Panel   | 1PC  |  | I             | Legs Connector | Ø          |              | 4pcs  |  |  |
| 11         | Drawer Back Panel   | 1PC  |  | J             | Machine Screw  |            | M4 x 20mm    | 1PC   |  |  |
|            |                     |      |  | K             | Knob           | S          |              | 1PC   |  |  |

#### NOTE : YOU WILL ALSO NEED A SCREWDRIVER (NOT PROVIDED)

These parts are cumbersome and heavy. Therefore, two people are recommended in order to prevent personal injury and insure the parts are not damaged during the assembly.

#### <u>Important Notes</u>

\*Keep all hardware parts out of reach of children!

\*Tighten screws periodically! With the use of this product bolts and screws may become loose over time! \*Don't attempt to modify parts!

Made in Malaysia