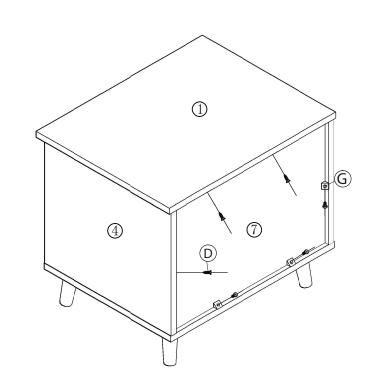

### ITEM NO.: I201-46 NIGHT STAND

### STEP 13:

| $\bigcirc$ | x 6 | ] | G | x 6 |  |
|------------|-----|---|---|-----|--|

COMPLETE ASSEMBLED

STEP 14:

Made in Malaysia