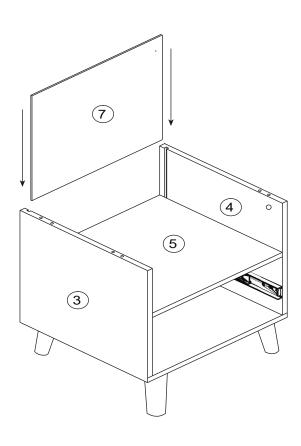

20mm    | 1PC   |  |  |
|            |                     |      |  | K             | Knob           | S          |              | 1PC   |  |  |

#### NOTE : YOU WILL ALSO NEED A SCREWDRIVER (NOT PROVIDED)

These parts are cumbersome and heavy. Therefore, two people are recommended in order to prevent personal injury and insure the parts are not damaged during the assembly.

#### <u>Important Notes</u>

\*Keep all hardware parts out of reach of children!

\*Tighten screws periodically! With the use of this product bolts and screws may become loose over time! \*Don't attempt to modify parts!



Made in Malaysia

### ITEM NO.: I201-46 NIGHT STAND



<u>STEP 2:</u>



| $\subset$ |     |  |
|-----------|-----|--|
| (H)       | x 4 |  |



### ITEM NO.: I201-46 NIGHT STAND



<u>STEP 6:</u>



Made in Malaysia

#### ITEM NO.: I201-46 NIGHT STAND

### <u>STEP 7:</u>



## <u>STEP 8:</u>





### ITEM NO.: I201-46 NIGHT STAND

## STEP 11:



| ()<br>()<br>()<br>()<br>()<br>()<br>()<br>()<br>()<br>()<br>()<br>()<br>()<br>( |     |  |   |     |  |
|---------------------------------------------------------------------------------|-----|--|---|-----|--|
| A                                                                               | x 4 |  | В | x 4 |  |

### **STEP 12:**



### ITEM NO.: I201-46 NIGHT STAND

### STEP 13:



| $\bigcirc$ | x 6 | ] | G | x 6 |  |
|------------|-----|---|---|-----|--|

COMPLETE ASSEMBLED

STEP 14:



Made in Malaysia