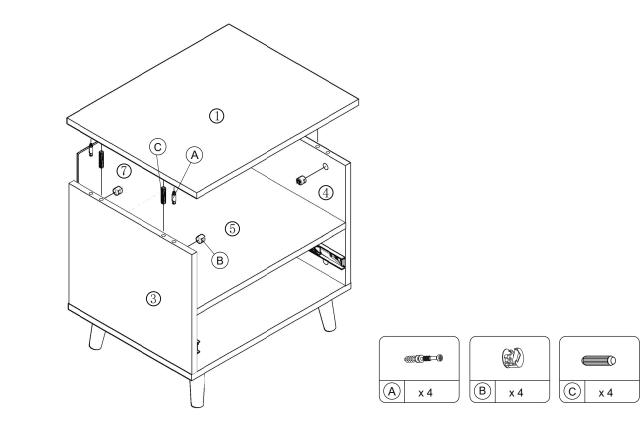

| Knob           | S          |              | 1PC   |  |  |

#### NOTE : YOU WILL ALSO NEED A SCREWDRIVER (NOT PROVIDED)

These parts are cumbersome and heavy. Therefore, two people are recommended in order to prevent personal injury and insure the parts are not damaged during the assembly.

#### <u>Important Notes</u>

\*Keep all hardware parts out of reach of children!

\*Tighten screws periodically! With the use of this product bolts and screws may become loose over time! \*Don't attempt to modify parts!



Made in Malaysia

### ITEM NO.: I201-46 NIGHT STAND



<u>STEP 2:</u>



| $\subset$ |     |  |
|-----------|-----|--|
| (H)       | x 4 |  |



### ITEM NO.: I201-46 NIGHT STAND



<u>STEP 6:</u>



Made in Malaysia

#### ITEM NO.: I201-46 NIGHT STAND

### <u>STEP 7:</u>



## <u>STEP 8:</u>





### ITEM NO.: I201-46 NIGHT STAND

## STEP 11:



| ()<br>()<br>()<br>()<br>()<br>()<br>()<br>()<br>()<br>()<br>()<br>()<br>()<br>( |     |  |   |     |  |
|---------------------------------------------------------------------------------|-----|--|---|-----|--|
| A                                                                               | x 4 |  | В | x 4 |  |

### **STEP 12:**



### ITEM NO.: I201-46 NIGHT STAND

### STEP 13:



| $\bigcirc$ | x 6 | ] | G | x 6 |  |
|------------|-----|---|---|-----|--|

COMPLETE ASSEMBLED

STEP 14:



Made in Malaysia