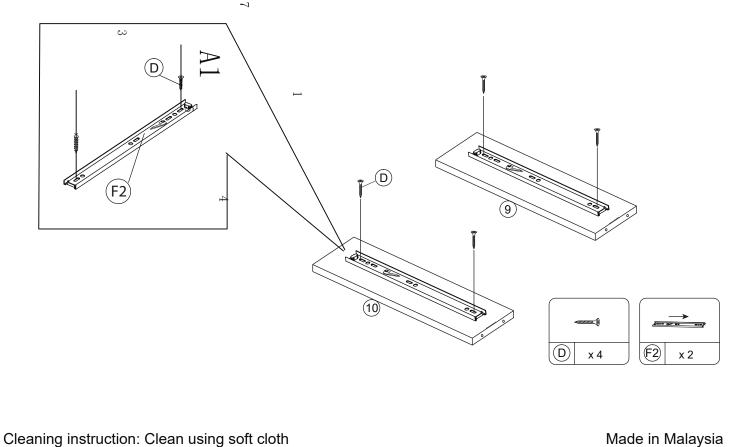

| S          |              | 1PC   |  |  |

#### NOTE : YOU WILL ALSO NEED A SCREWDRIVER (NOT PROVIDED)

These parts are cumbersome and heavy. Therefore, two people are recommended in order to prevent personal injury and insure the parts are not damaged during the assembly.

#### <u>Important Notes</u>

\*Keep all hardware parts out of reach of children!

\*Tighten screws periodically! With the use of this product bolts and screws may become loose over time! \*Don't attempt to modify parts!



Made in Malaysia

### ITEM NO.: I201-46 NIGHT STAND



<u>STEP 2:</u>



| $\subset$ |     |  |
|-----------|-----|--|
| (H)       | x 4 |  |



### ITEM NO.: I201-46 NIGHT STAND



<u>STEP 6:</u>



Made in Malaysia

#### ITEM NO.: I201-46 NIGHT STAND

### <u>STEP 7:</u>



## <u>STEP 8:</u>





### ITEM NO.: I201-46 NIGHT STAND

## STEP 11:



| ()<br>()<br>()<br>()<br>()<br>()<br>()<br>()<br>()<br>()<br>()<br>()<br>()<br>( |     |  |   |     |  |
|---------------------------------------------------------------------------------|-----|--|---|-----|--|
| A                                                                               | x 4 |  | В | x 4 |  |

### **STEP 12:**



### ITEM NO.: I201-46 NIGHT STAND

### STEP 13:



| $\bigcirc$ | x 6 | ] | G | x 6 |  |
|------------|-----|---|---|-----|--|

COMPLETE ASSEMBLED

STEP 14:



Made in Malaysia