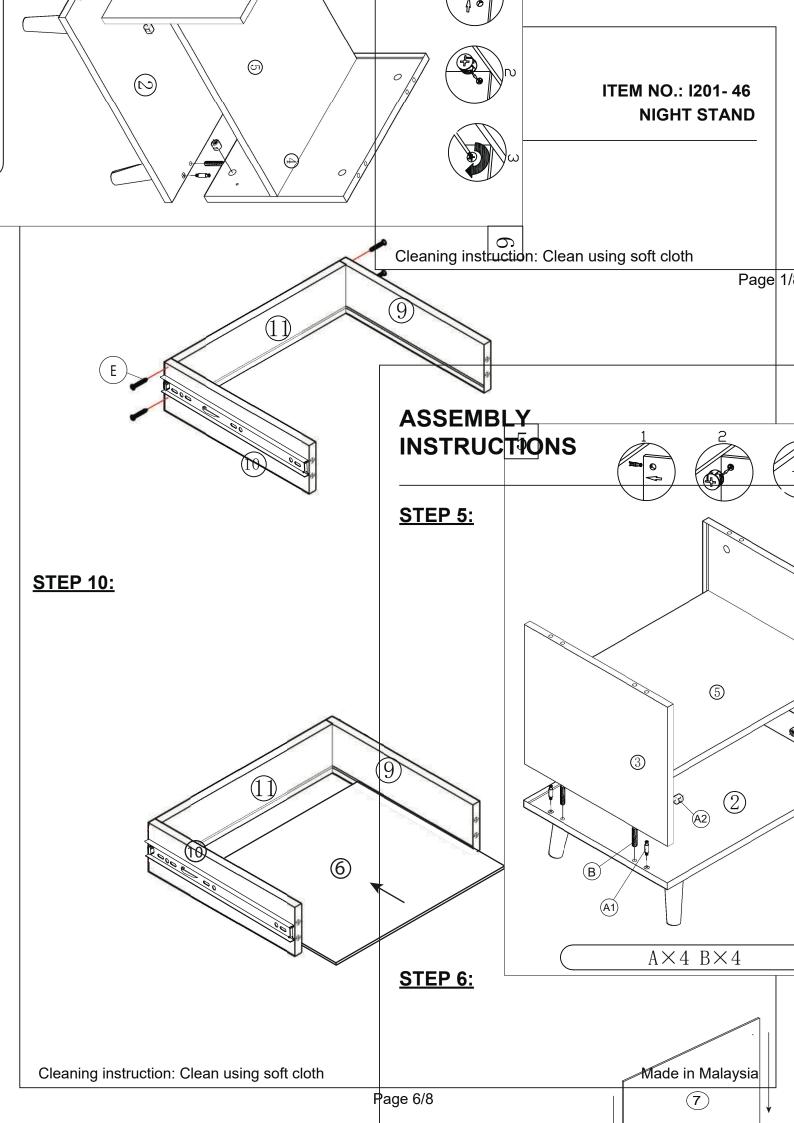

### ITEM NO.: I201-46 NIGHT STAND

<u>STEP 6:</u>

Made in Malaysia

#### ITEM NO.: I201-46 NIGHT STAND

### <u>STEP 7:</u>