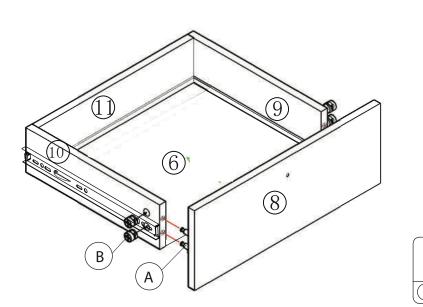

## NOTE : YOU WILL ALSO NEED A SCREWDRIVER (NOT PROVIDED)

These parts are cumbersome and heavy. Therefore, two people are recommended in order to prevent personal injury and insure the parts are not damaged during the assembly.

#### <u>Important Notes</u>

\*Keep all hardware parts out of reach of children!

\*Tighten screws periodically! With the use of this product bolts and screws may become loose over time! \*Don't attempt to modify parts!



Made in Malaysia

### ITEM NO.: I201-46 NIGHT STAND



<u>STEP 2:</u>



| $\subset$ |     |  |
|-----------|-----|--|
| (H)       | x 4 |  |



### ITEM NO.: I201-46 NIGHT STAND



<u>STEP 6:</u>



Made in Malaysia

#### ITEM NO.: I201-46 NIGHT STAND

### <u>STEP 7:</u>



## <u>STEP 8:</u>





### ITEM NO.: I201-46 NIGHT STAND

## STEP 11:



| ()<br>()<br>()<br>()<br>()<br>()<br>()<br>()<br>()<br>()<br>()<br>()<br>()<br>( |     |  |   |     |  |
|---------------------------------------------------------------------------------|-----|--|---|-----|--|
| A                                                                               | x 4 |  | В | x 4 |  |

### **STEP 12:**



### ITEM NO.: I201-46 NIGHT STAND

### STEP 13:



| $\bigcirc$ | x 6 | ] | G | x 6 |  |
|------------|-----|---|---|-----|--|

COMPLETE ASSEMBLED

STEP 14:



Made in Malaysia