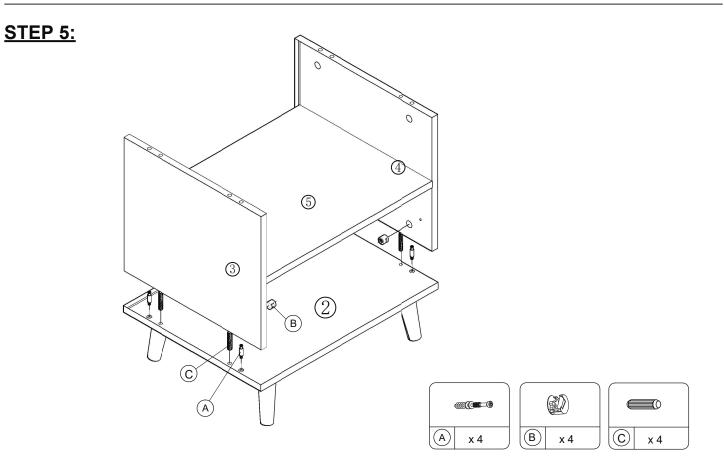

| M4 x 20mm    | 1PC   |  |  |
|            |                     |      |  | K             | Knob           | S          |              | 1PC   |  |  |

#### NOTE : YOU WILL ALSO NEED A SCREWDRIVER (NOT PROVIDED)

These parts are cumbersome and heavy. Therefore, two people are recommended in order to prevent personal injury and insure the parts are not damaged during the assembly.

#### <u>Important Notes</u>

\*Keep all hardware parts out of reach of children!

\*Tighten screws periodically! With the use of this product bolts and screws may become loose over time! \*Don't attempt to modify parts!



Made in Malaysia

### ITEM NO.: I201-46 NIGHT STAND



<u>STEP 2:</u>



| $\subset$ |     |  |
|-----------|-----|--|
| (H)       | x 4 |  |



### ITEM NO.: I201-46 NIGHT STAND



<u>STEP 6:</u>



Made in Malaysia

#### ITEM NO.: I201-46 NIGHT STAND

### <u>STEP 7:</u>



## <u>STEP 8:</u>





### ITEM NO.: I201-46 NIGHT STAND

## STEP 11:



| ()<br>()<br>()<br>()<br>()<br>()<br>()<br>()<br>()<br>()<br>()<br>()<br>()<br>( |     |  |   |     |  |
|---------------------------------------------------------------------------------|-----|--|---|-----|--|
| A                                                                               | x 4 |  | В | x 4 |  |

### **STEP 12:**



### ITEM NO.: I201-46 NIGHT STAND

### STEP 13:



| $\bigcirc$ | x 6 | ] | G | x 6 |  |
|------------|-----|---|---|-----|--|

COMPLETE ASSEMBLED

STEP 14:



Made in Malaysia