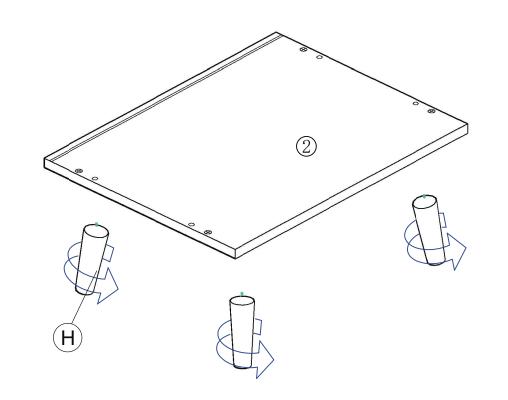

### ITEM NO.: I201-46 NIGHT STAND

<u>STEP 2:</u>

| $\subset$ |     |  |
|-----------|-----|--|
| (H)       | x 4 |  |