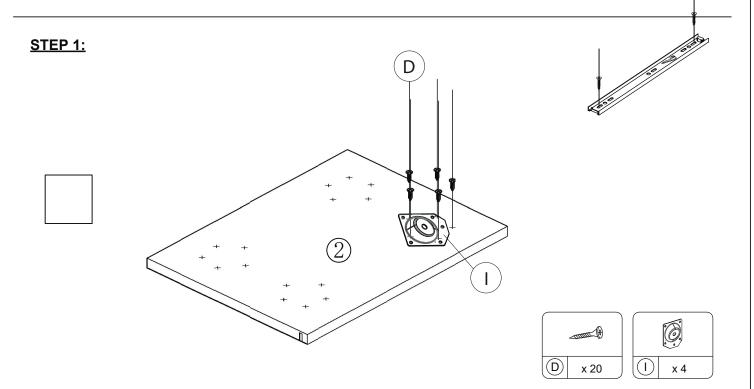

| Parts List |                     |      |  | Hardware List |                |            |              |       |  |  |
|------------|---------------------|------|--|---------------|----------------|------------|--------------|-------|--|--|
| No.        | Description         | Q.ty |  | No.           | Description    | Sketch     | Size         | Q.ty  |  |  |
| 1          | Top Panel           | 1PC  |  | Α             | Cam Bolt 🛛 🕬   |            | M6 x 40mm    | 16pcs |  |  |
| 2          | Bottom Panel        | 1PC  |  | В             | Cam Lock       |            | D:15 X T11MM | 16pcs |  |  |
| 3          | Left Panel          | 1PC  |  | С             | Wood Dowels    |            | M8 x 40mm    | 12pcs |  |  |
| 4          | Right Panel         | 1PC  |  | D             | Screw          | -          | M3.5 x 14mm  | 34pcs |  |  |
| 5          | Fixed Shelf         | 1PC  |  | E             | Screw          |            | M4 x 35mm    | 4pcs  |  |  |
| 6          | Drawer Bottom Panel | 1PC  |  | F1            | Rails          |            | 330MM        | 2pcs  |  |  |
| 7          | Back Panel          | 1PC  |  | F2            | Rails          | <u></u>    | 330MM        | 2pcs  |  |  |
| 8          | Drawer Front Panel  | 1PC  |  | G             | Panel Clips    | 4          |              | 6pcs  |  |  |
| 9          | Drawer Right Panel  | 1PC  |  | н             | Legs           | $\bigcirc$ |              | 4pcs  |  |  |
| 10         | Drawer Left Panel   | 1PC  |  | I             | Legs Connector | Ø          |              | 4pcs  |  |  |
| 11         | Drawer Back Panel   | 1PC  |  | J             | Machine Screw  |            | M4 x 20mm    | 1PC   |  |  |
|            |                     |      |  | K             | Knob           | S          |              | 1PC   |  |  |