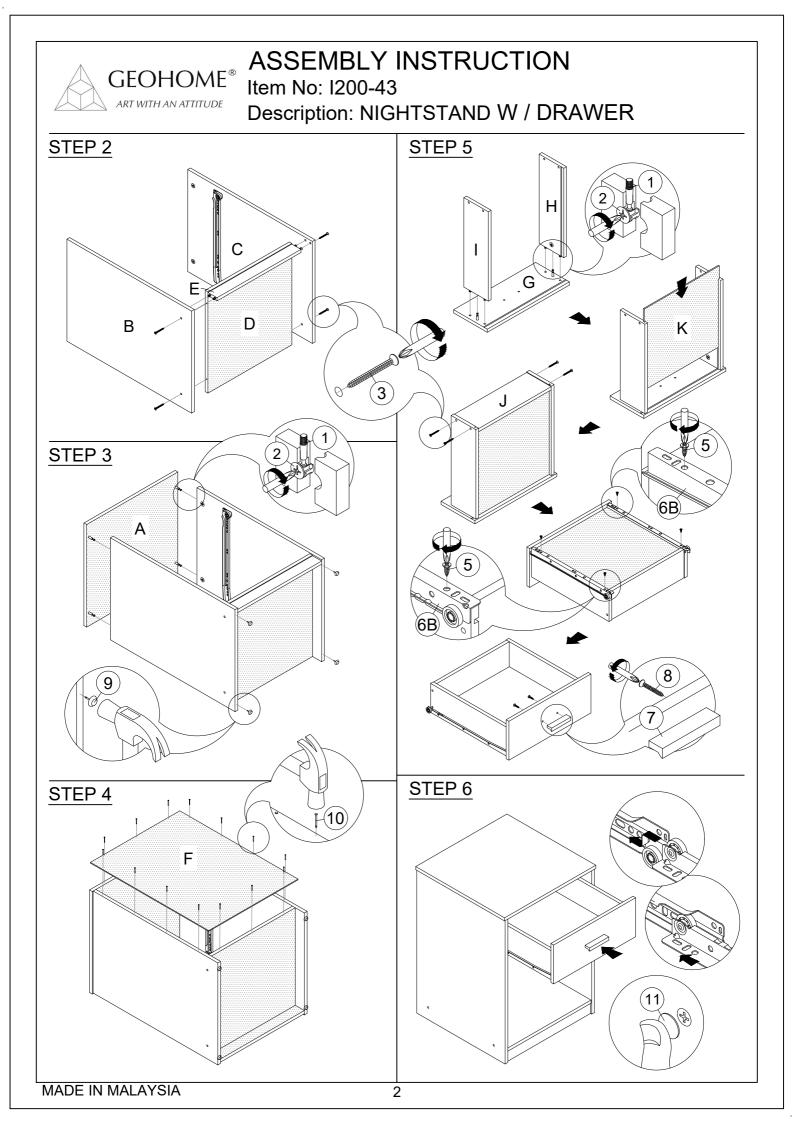

|            |                    | <u> </u> | Item           |                       |             |        |  |
|------------|--------------------|----------|----------------|-----------------------|-------------|--------|--|
| PARTS LIST |                    |          |                | HARDWARE LIST         |             |        |  |
| NO         | COMPONENT          | QTY      | NO DESCRIPTION |                       | TION        | QTY    |  |
| А          | TOP PANEL          | 1 PC     | 1              | CAM- SCREW            |             | 6 PCS  |  |
| В          | LEFT SIDE PANEL    | 1 PC     | 2              | CAM-LOCK              | A A         | 6 PCS  |  |
| С          | RIGHT SIDE PANEL   | 1 PC     | 3              | 38MM C/B SCREW        | x)          | 8 PCS  |  |
| D          | BOTTOM PANEL       | 1 PC     | 4              | 25MM WOODEN DOWEL     | 0           | 8 PCS  |  |
| Е          | LEG PANEL          | 1 PC     | 5              | 12MM C/B SCREW        | ())))>>     | 10 PCS |  |
| F          | BACK PANEL         | 1 PC     | 6              | DRAWER SLIDE          | 6A <u>6</u> | 1 SET  |  |
| G          | DRAWER FACE PANEL  | 1 PC     | 7              | DOOR HANDLE           |             | 1 PC   |  |
| Н          | DRAWER LEFT PANEL  | 1 PC     | 8              | 3/4" PH TAPPING SCREW | ()mm>       | 2 PCS  |  |
| I          | DRAWER RIGHT PANEL | 1 PC     | 9              | NAIL LEG              | Or.         | 4 PCS  |  |
| J          | DRAWER BACK PANEL  | 1 PC     | 10             | NAIL                  |             | 14 PCS |  |
| К          | DRAWER BASE PANEL  | 1 PC     | 11             | STICKER               |             | 6 PCS  |  |