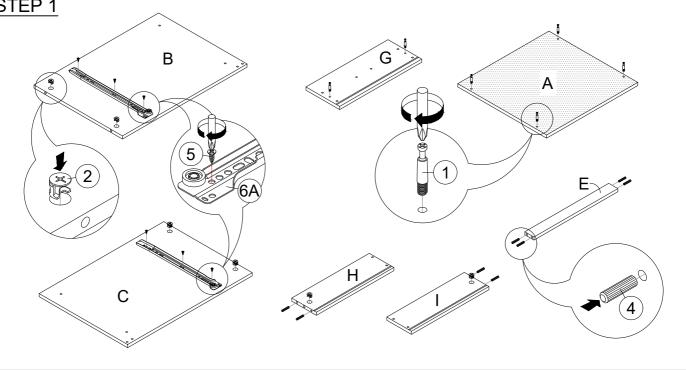

|            |                    | <u> </u> | Item           |                       |             |        |  |
|------------|--------------------|----------|----------------|-----------------------|-------------|--------|--|
| PARTS LIST |                    |          |                | HARDWARE LIST         |             |        |  |
| NO         | COMPONENT          | QTY      | NO DESCRIPTION |                       | TION        | QTY    |  |
| А          | TOP PANEL          | 1 PC     | 1              | CAM- SCREW            |             | 6 PCS  |  |
| В          | LEFT SIDE PANEL    | 1 PC     | 2              | CAM-LOCK              | A A         | 6 PCS  |  |
| С          | RIGHT SIDE PANEL   | 1 PC     | 3              | 38MM C/B SCREW        | x)          | 8 PCS  |  |
| D          | BOTTOM PANEL       | 1 PC     | 4              | 25MM WOODEN DOWEL     | 0           | 8 PCS  |  |
| Е          | LEG PANEL          | 1 PC     | 5              | 12MM C/B SCREW        | ())))>>     | 10 PCS |  |
| F          | BACK PANEL         | 1 PC     | 6              | DRAWER SLIDE          | 6A <u>6</u> | 1 SET  |  |
| G          | DRAWER FACE PANEL  | 1 PC     | 7              | DOOR HANDLE           |             | 1 PC   |  |
| Н          | DRAWER LEFT PANEL  | 1 PC     | 8              | 3/4" PH TAPPING SCREW | ()mm>       | 2 PCS  |  |
| I          | DRAWER RIGHT PANEL | 1 PC     | 9              | NAIL LEG              | Or.         | 4 PCS  |  |
| J          | DRAWER BACK PANEL  | 1 PC     | 10             | NAIL                  |             | 14 PCS |  |
| К          | DRAWER BASE PANEL  | 1 PC     | 11             | STICKER               |             | 6 PCS  |  |