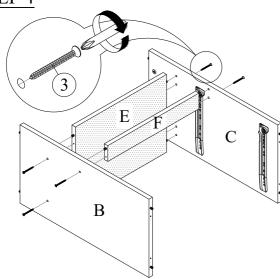

| *****                                         | 20 PCS |  |
| 6             | DRAWER SLIDE          | 6A (2000) 100 100 100 100 100 100 100 100 100 | 2 SETS |  |
| 7             | DOOR HANDLE           |                                               | 2 PCS  |  |
| 8             | 23MM PH TAPPING SCREW | Ð                                             | 4 PCS  |  |
| 9             | LEG WITH PLUG         | 0                                             | 4 PCS  |  |
| 10            | NAIL                  |                                               | 18 PCS |  |
| 11            | STICKER               |                                               | 6 PCS  |  |







# **ASSEMBLY INSTRUCTION**

Item No: I200-44

Description: NIGHTSTAND W / 2 DRAWERS





## STEP 3



## STEP 4





## STEP 6



#### STEP 7





# **ASSEMBLY INSTRUCTION**

Item No: I200-44

Description: NIGHTSTAND W / 2 DRAWERS





## STEP 9



## STEP 10





## STEP 12



# STEP 13