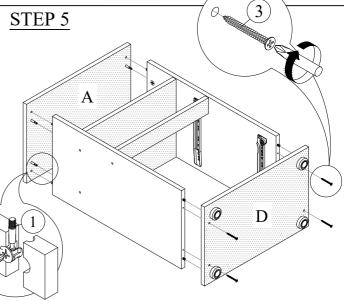

| *****                                         | 20 PCS |  |
| 6             | DRAWER SLIDE          | 6A (2000) 100 100 100 100 100 100 100 100 100 | 2 SETS |  |
| 7             | DOOR HANDLE           |                                               | 2 PCS  |  |
| 8             | 23MM PH TAPPING SCREW | Ð                                             | 4 PCS  |  |
| 9             | LEG WITH PLUG         | 0                                             | 4 PCS  |  |
| 10            | NAIL                  |                                               | 18 PCS |  |
| 11            | STICKER               |                                               | 6 PCS  |  |







# **ASSEMBLY INSTRUCTION**

Item No: I200-44

Description: NIGHTSTAND W / 2 DRAWERS





## STEP 3



## STEP 4





## STEP 6



#### STEP 7





# **ASSEMBLY INSTRUCTION**

Item No: I200-44

Description: NIGHTSTAND W / 2 DRAWERS





## STEP 9



## STEP 10





## STEP 12



# STEP 13