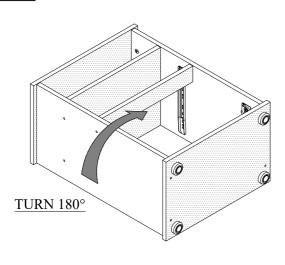

| 20 PCS |  |
| 6             | DRAWER SLIDE          | 6A (2000) 100 100 100 100 100 100 100 100 100 | 2 SETS |  |
| 7             | DOOR HANDLE           |                                               | 2 PCS  |  |
| 8             | 23MM PH TAPPING SCREW | Ð                                             | 4 PCS  |  |
| 9             | LEG WITH PLUG         | 0                                             | 4 PCS  |  |
| 10            | NAIL                  |                                               | 18 PCS |  |
| 11            | STICKER               |                                               | 6 PCS  |  |







# **ASSEMBLY INSTRUCTION**

Item No: I200-44

Description: NIGHTSTAND W / 2 DRAWERS





## STEP 3



## STEP 4





## STEP 6



#### STEP 7





# **ASSEMBLY INSTRUCTION**

Item No: I200-44

Description: NIGHTSTAND W / 2 DRAWERS





## STEP 9



## STEP 10





## STEP 12



# STEP 13