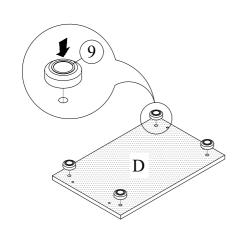

| 12MM C/B SCREW        | *****                                         | 20 PCS |  |
| 6             | DRAWER SLIDE          | 6A (2000) 100 100 100 100 100 100 100 100 100 | 2 SETS |  |
| 7             | DOOR HANDLE           |                                               | 2 PCS  |  |
| 8             | 23MM PH TAPPING SCREW | Ð                                             | 4 PCS  |  |
| 9             | LEG WITH PLUG         | 0                                             | 4 PCS  |  |
| 10            | NAIL                  |                                               | 18 PCS |  |
| 11            | STICKER               |                                               | 6 PCS  |  |







# **ASSEMBLY INSTRUCTION**

Item No: I200-44

Description: NIGHTSTAND W / 2 DRAWERS





## STEP 3



## STEP 4





## STEP 6



#### STEP 7





# **ASSEMBLY INSTRUCTION**

Item No: I200-44

Description: NIGHTSTAND W / 2 DRAWERS





## STEP 9



## STEP 10





## STEP 12



# STEP 13