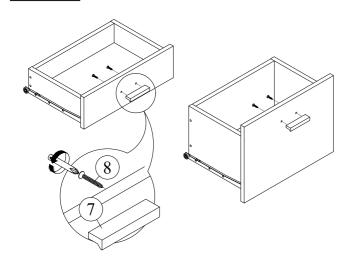

|  |
| 7             | DOOR HANDLE           |                                               | 2 PCS  |  |
| 8             | 23MM PH TAPPING SCREW | Ð                                             | 4 PCS  |  |
| 9             | LEG WITH PLUG         | 0                                             | 4 PCS  |  |
| 10            | NAIL                  |                                               | 18 PCS |  |
| 11            | STICKER               |                                               | 6 PCS  |  |







# **ASSEMBLY INSTRUCTION**

Item No: I200-44

Description: NIGHTSTAND W / 2 DRAWERS





## STEP 3



## STEP 4





## STEP 6



#### STEP 7





# **ASSEMBLY INSTRUCTION**

Item No: I200-44

Description: NIGHTSTAND W / 2 DRAWERS





## STEP 9



## STEP 10





## STEP 12



# STEP 13