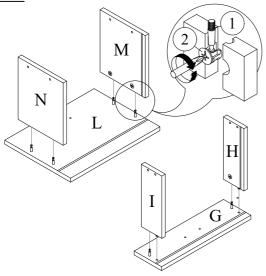

00 100 100 100 100 100 100 100 100 | 2 SETS |  |
| 7             | DOOR HANDLE           |                                               | 2 PCS  |  |
| 8             | 23MM PH TAPPING SCREW | Ð                                             | 4 PCS  |  |
| 9             | LEG WITH PLUG         | 0                                             | 4 PCS  |  |
| 10            | NAIL                  |                                               | 18 PCS |  |
| 11            | STICKER               |                                               | 6 PCS  |  |







# **ASSEMBLY INSTRUCTION**

Item No: I200-44

Description: NIGHTSTAND W / 2 DRAWERS





## STEP 3



## STEP 4





## STEP 6



#### STEP 7





# **ASSEMBLY INSTRUCTION**

Item No: I200-44

Description: NIGHTSTAND W / 2 DRAWERS





## STEP 9



## STEP 10





## STEP 12



# STEP 13