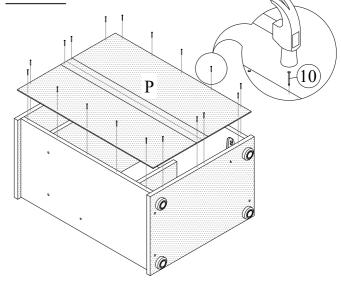

| 20 PCS |  |
| 6             | DRAWER SLIDE          | 6A (2000) 100 100 100 100 100 100 100 100 100 | 2 SETS |  |
| 7             | DOOR HANDLE           |                                               | 2 PCS  |  |
| 8             | 23MM PH TAPPING SCREW | Ð                                             | 4 PCS  |  |
| 9             | LEG WITH PLUG         | 0                                             | 4 PCS  |  |
| 10            | NAIL                  |                                               | 18 PCS |  |
| 11            | STICKER               |                                               | 6 PCS  |  |







# **ASSEMBLY INSTRUCTION**

Item No: I200-44

Description: NIGHTSTAND W / 2 DRAWERS





## STEP 3



## STEP 4





## STEP 6



#### STEP 7





# **ASSEMBLY INSTRUCTION**

Item No: I200-44

Description: NIGHTSTAND W / 2 DRAWERS





## STEP 9



## STEP 10





## STEP 12



# STEP 13