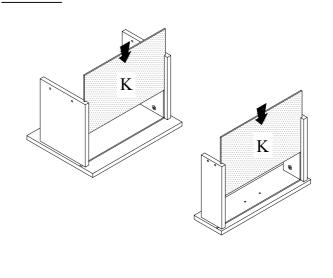

0 100 100 100 100 100 | 2 SETS |  |
| 7             | DOOR HANDLE           |                                               | 2 PCS  |  |
| 8             | 23MM PH TAPPING SCREW | Ð                                             | 4 PCS  |  |
| 9             | LEG WITH PLUG         | 0                                             | 4 PCS  |  |
| 10            | NAIL                  |                                               | 18 PCS |  |
| 11            | STICKER               |                                               | 6 PCS  |  |







# **ASSEMBLY INSTRUCTION**

Item No: I200-44

Description: NIGHTSTAND W / 2 DRAWERS





## STEP 3



## STEP 4





## STEP 6



#### STEP 7





# **ASSEMBLY INSTRUCTION**

Item No: I200-44

Description: NIGHTSTAND W / 2 DRAWERS





## STEP 9



## STEP 10





## STEP 12



# STEP 13