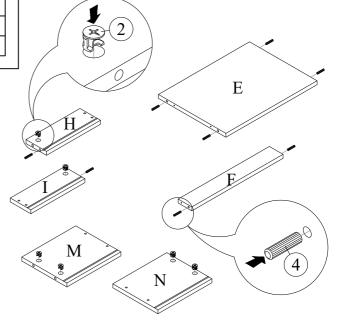

0MM WOODEN DOWEL     |                                               | 16 PCS |  |
| 5             | 12MM C/B SCREW        | *****                                         | 20 PCS |  |
| 6             | DRAWER SLIDE          | 6A (2000) 100 100 100 100 100 100 100 100 100 | 2 SETS |  |
| 7             | DOOR HANDLE           |                                               | 2 PCS  |  |
| 8             | 23MM PH TAPPING SCREW | Ð                                             | 4 PCS  |  |
| 9             | LEG WITH PLUG         | 0                                             | 4 PCS  |  |
| 10            | NAIL                  |                                               | 18 PCS |  |
| 11            | STICKER               |                                               | 6 PCS  |  |







# **ASSEMBLY INSTRUCTION**

Item No: I200-44

Description: NIGHTSTAND W / 2 DRAWERS





## STEP 3



## STEP 4





## STEP 6



#### STEP 7





# **ASSEMBLY INSTRUCTION**

Item No: I200-44

Description: NIGHTSTAND W / 2 DRAWERS





## STEP 9



## STEP 10





## STEP 12



# STEP 13