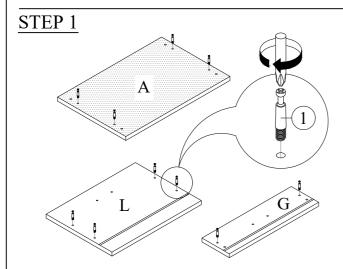

30MM WOODEN DOWEL     |                                               | 16 PCS |  |
| 5             | 12MM C/B SCREW        | *****                                         | 20 PCS |  |
| 6             | DRAWER SLIDE          | 6A (2000) 100 100 100 100 100 100 100 100 100 | 2 SETS |  |
| 7             | DOOR HANDLE           |                                               | 2 PCS  |  |
| 8             | 23MM PH TAPPING SCREW | Ð                                             | 4 PCS  |  |
| 9             | LEG WITH PLUG         | 0                                             | 4 PCS  |  |
| 10            | NAIL                  |                                               | 18 PCS |  |
| 11            | STICKER               |                                               | 6 PCS  |  |







# **ASSEMBLY INSTRUCTION**

Item No: I200-44

Description: NIGHTSTAND W / 2 DRAWERS





## STEP 3



## STEP 4





## STEP 6



#### STEP 7





# **ASSEMBLY INSTRUCTION**

Item No: I200-44

Description: NIGHTSTAND W / 2 DRAWERS





## STEP 9



## STEP 10





## STEP 12



# STEP 13