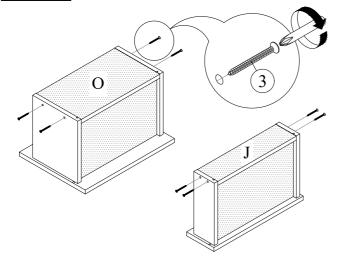

100 100 | 2 SETS |  |
| 7             | DOOR HANDLE           |                                               | 2 PCS  |  |
| 8             | 23MM PH TAPPING SCREW | Ð                                             | 4 PCS  |  |
| 9             | LEG WITH PLUG         | 0                                             | 4 PCS  |  |
| 10            | NAIL                  |                                               | 18 PCS |  |
| 11            | STICKER               |                                               | 6 PCS  |  |







# **ASSEMBLY INSTRUCTION**

Item No: I200-44

Description: NIGHTSTAND W / 2 DRAWERS





## STEP 3



## STEP 4





## STEP 6



#### STEP 7





# **ASSEMBLY INSTRUCTION**

Item No: I200-44

Description: NIGHTSTAND W / 2 DRAWERS





## STEP 9



## STEP 10





## STEP 12



# STEP 13