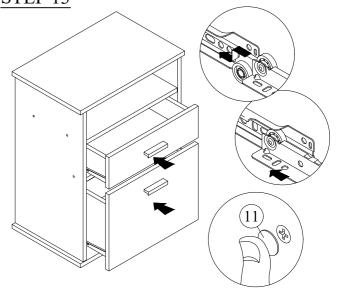

| DOOR HANDLE           |                                               | 2 PCS  |  |
| 8             | 23MM PH TAPPING SCREW | Ð                                             | 4 PCS  |  |
| 9             | LEG WITH PLUG         | 0                                             | 4 PCS  |  |
| 10            | NAIL                  |                                               | 18 PCS |  |
| 11            | STICKER               |                                               | 6 PCS  |  |







# **ASSEMBLY INSTRUCTION**

Item No: I200-44

Description: NIGHTSTAND W / 2 DRAWERS





## STEP 3



## STEP 4





## STEP 6



#### STEP 7





# **ASSEMBLY INSTRUCTION**

Item No: I200-44

Description: NIGHTSTAND W / 2 DRAWERS





## STEP 9



## STEP 10





## STEP 12



# STEP 13