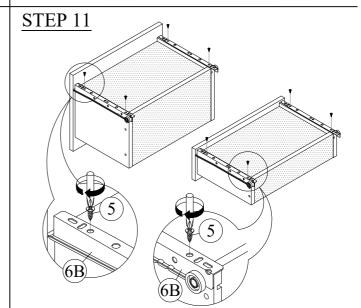

0 100 | 2 SETS |  |
| 7             | DOOR HANDLE           |                                               | 2 PCS  |  |
| 8             | 23MM PH TAPPING SCREW | Ð                                             | 4 PCS  |  |
| 9             | LEG WITH PLUG         | 0                                             | 4 PCS  |  |
| 10            | NAIL                  |                                               | 18 PCS |  |
| 11            | STICKER               |                                               | 6 PCS  |  |







# **ASSEMBLY INSTRUCTION**

Item No: I200-44

Description: NIGHTSTAND W / 2 DRAWERS





## STEP 3



## STEP 4





## STEP 6



#### STEP 7





# **ASSEMBLY INSTRUCTION**

Item No: I200-44

Description: NIGHTSTAND W / 2 DRAWERS





## STEP 9



## STEP 10





## STEP 12



# STEP 13