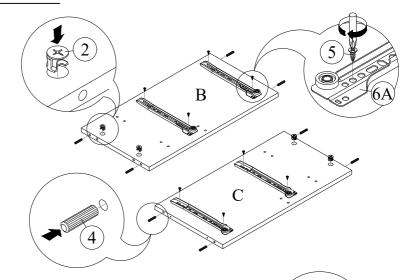

M C/B SCREW        | *****                                         | 20 PCS |  |
| 6             | DRAWER SLIDE          | 6A (2000) 100 100 100 100 100 100 100 100 100 | 2 SETS |  |
| 7             | DOOR HANDLE           |                                               | 2 PCS  |  |
| 8             | 23MM PH TAPPING SCREW | Ð                                             | 4 PCS  |  |
| 9             | LEG WITH PLUG         | 0                                             | 4 PCS  |  |
| 10            | NAIL                  |                                               | 18 PCS |  |
| 11            | STICKER               |                                               | 6 PCS  |  |







# **ASSEMBLY INSTRUCTION**

Item No: I200-44

Description: NIGHTSTAND W / 2 DRAWERS





## STEP 3



## STEP 4





## STEP 6



#### STEP 7





# **ASSEMBLY INSTRUCTION**

Item No: I200-44

Description: NIGHTSTAND W / 2 DRAWERS





## STEP 9



## STEP 10





## STEP 12



# STEP 13