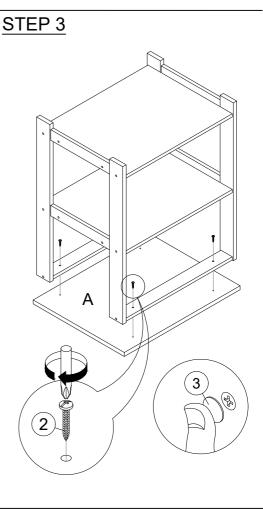

| Each Item  |                   |       |    |                       |    |        |  |
|------------|-------------------|-------|----|-----------------------|----|--------|--|
| PARTS LIST |                   |       |    | HARDWARE LIST         |    |        |  |
| NO         | COMPONENT         | QTY   | NO | NO DESCRIPTION        |    | QTY    |  |
| А          | TOP PANEL         | 1 PC  | 1  | 40MM CSK SCREW        | () | 20 PCS |  |
| В          | TOP SUPPORT PANEL | 2 PCS | 2  | 3/4" PH TAPPING SCREW | Q  | 4 PCS  |  |
| С          | SUPPORT PANEL     | 4 PCS | 3  | STICKER               |    | 20 PCS |  |
| D          | SHELF PANEL       | 2 PCS |    |                       |    |        |  |
| Е          | LEG PANEL         | 4 PCS |    |                       |    |        |  |