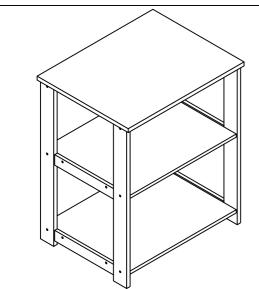

## **ASSEMBLY INSTRUCTION** Item No: I200-45 **Description: 3 TIER NIGHTSTAND**

ART WITH AN ATTITUDE