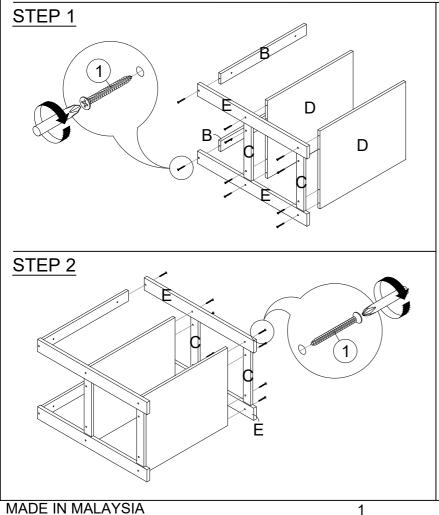

| Each Item  |                   |       |    |                       |    |        |  |
|------------|-------------------|-------|----|-----------------------|----|--------|--|
| PARTS LIST |                   |       |    | HARDWARE LIST         |    |        |  |
| NO         | COMPONENT         | QTY   | NO | NO DESCRIPTION        |    | QTY    |  |
| А          | TOP PANEL         | 1 PC  | 1  | 40MM CSK SCREW        | () | 20 PCS |  |
| В          | TOP SUPPORT PANEL | 2 PCS | 2  | 3/4" PH TAPPING SCREW | Q  | 4 PCS  |  |
| С          | SUPPORT PANEL     | 4 PCS | 3  | STICKER               |    | 20 PCS |  |
| D          | SHELF PANEL       | 2 PCS |    |                       |    |        |  |
| Е          | LEG PANEL         | 4 PCS |    |                       |    |        |  |