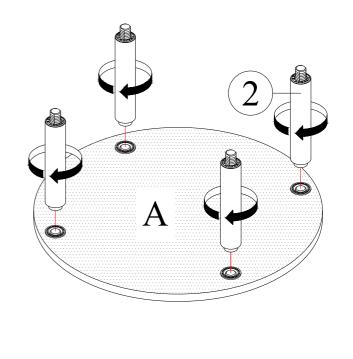

#### STEP 2

| HARDWARE LIST |                  |  |       |  |
|---------------|------------------|--|-------|--|
| NO            | DESCRIPTION      |  | QTY   |  |
| 1             | LONG ROUND POLE  |  | 4 PCS |  |
| 2             | SHORT ROUND POLE |  | 4 PCS |  |
| 3             | INSERT CAP       |  | 4 PCS |  |
| 4             | ROUND LEG        |  | 4 PCS |  |