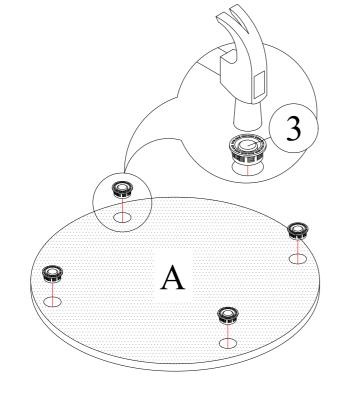

### STEP 1

| HARDWARE LIST |                  |  |       |  |
|---------------|------------------|--|-------|--|
| NO            | DESCRIPTION      |  | QTY   |  |
| 1             | LONG ROUND POLE  |  | 4 PCS |  |
| 2             | SHORT ROUND POLE |  | 4 PCS |  |
| 3             | INSERT CAP       |  | 4 PCS |  |
| 4             | ROUND LEG        |  | 4 PCS |  |