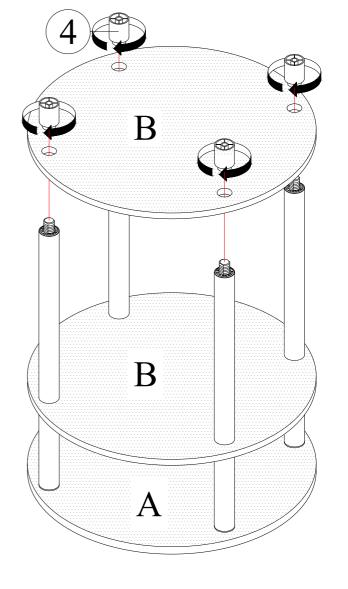

bolts and screws may become loose over time!
- Don't attempt to modify parts!

Each Item

| PARTS LIST |             |       |  |  |
|------------|-------------|-------|--|--|
| NO         | COMPONENT   | QTY   |  |  |
| A          | TOP PANEL   | 1 PC  |  |  |
| В          | SHELF PANEL | 2 PCS |  |  |

| HARDWARE LIST |                  |  |       |  |
|---------------|------------------|--|-------|--|
| NO            | DESCRIPTION      |  | QTY   |  |
| 1             | LONG ROUND POLE  |  | 4 PCS |  |
| 2             | SHORT ROUND POLE |  | 4 PCS |  |
| 3             | INSERT CAP       |  | 4 PCS |  |
| 4             | ROUND LEG        |  | 4 PCS |  |

### STEP 1



#### STEP 2





# **ASSEMBLY INSTRUCTION**

Item No: I200-47

Description: 3-TIER ROUND BEDSIDE TABLE

STEP 3

STEP 4