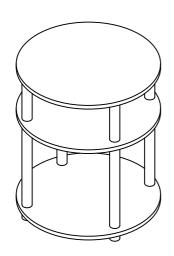

## **ASSEMBLY INSTRUCTION**

Item No: I200-47

Description: 3-TIER ROUND BEDSIDE TABLE