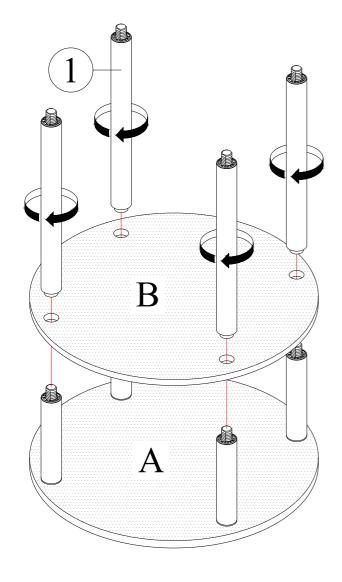

# **ASSEMBLY INSTRUCTION**

Item No: I200-47

Description: 3-TIER ROUND BEDSIDE TABLE

STEP 3

STEP 4

| HARDWARE LIST |                  |  |       |  |
|---------------|------------------|--|-------|--|
| NO            | DESCRIPTION      |  | QTY   |  |
| 1             | LONG ROUND POLE  |  | 4 PCS |  |
| 2             | SHORT ROUND POLE |  | 4 PCS |  |
| 3             | INSERT CAP       |  | 4 PCS |  |
| 4             | ROUND LEG        |  | 4 PCS |  |