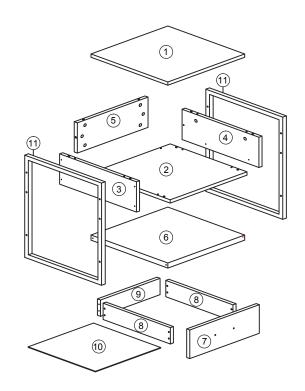

| Parts List |                     |      |  |  |
|------------|---------------------|------|--|--|
| No.        | Description         | Q.ty |  |  |
| 1          | Top Panel           | 1PC  |  |  |
| 2          | Bottom Panel        | 1PC  |  |  |
| 3          | Left Panel          | 1PC  |  |  |
| 4          | Right Panel         | 1PC  |  |  |
| 5          | Back Panel          | 1PC  |  |  |
| 6          | Shelf Panel         | 1PC  |  |  |
| 7          | Drawer Front        | 1PC  |  |  |
| 8          | Drawer Side Panel   | 2PCS |  |  |
| 9          | Drawer Back Panel   | 1PC  |  |  |
| 10         | Drawer Bottom Panel | 1PC  |  |  |
| 11         | Metal Leg           | 2PCS |  |  |