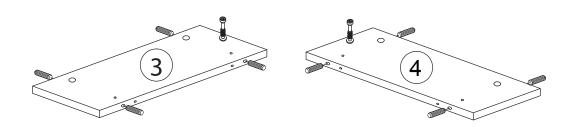

cs  |  |
| J             | Drawer Slide | CR<br>CL<br>CL<br>DR<br>DD                        | 350mm         | 4pcs/ |  |
|               |              |                                                   |               | 2sets |  |

#### NOTE: YOU WILL ALSO NEED A SCREWDRIVER (NOT PROVIDED)

These parts are cumbersome and heavy. Therefore, two people are recommended in order to prevent personal injury and insure the parts are not damaged during the assembly.

#### Important Notes

- \*Keep all hardware parts out of reach of children!
- \*Tighten screws periodically! With the use of this product bolts and screws may become loose over time!
- \*Don't attempt to modify parts!



Cleaning instruction: Clean using soft cloth

ITEM NO.: 1220-43 NIGHTSTAND

#### **STEP 1:**



#### **STEP 2:**





ITEM NO.: 1220-43 NIGHTSTAND

#### **STEP 3:**



### **STEP 4**:





Cleaning instruction: Clean using soft cloth

ITEM NO.: 1220-43 NIGHTSTAND

### **STEP 5**:



### **STEP 6:**



Cleaning instruction: Clean using soft cloth

ITEM NO.: 1220-43 NIGHTSTAND

### **STEP 7:**



### **STEP 8:**



ITEM NO.: 1220-43 NIGHTSTAND

### **STEP 9**:



### **STEP 10:**



Cleaning instruction: Clean using soft cloth

ITEM NO.: 1220-43 NIGHTSTAND

#### **STEP 11:**



#### **STEP 12:**



Cleaning instruction: Clean using soft cloth

ITEM NO.: 1220-43 NIGHTSTAND

### **STEP 13:**



Cleaning instruction: Clean using soft cloth