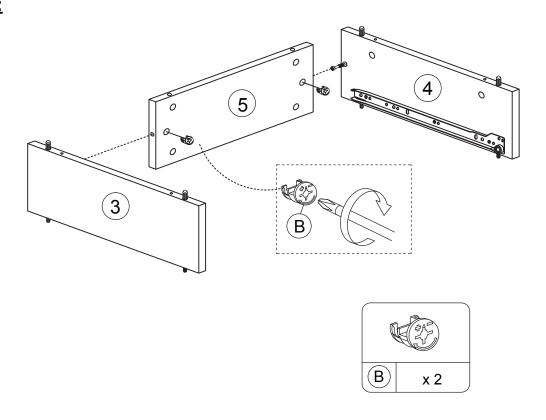

### **STEP 4**:

Cleaning instruction: Clean using soft cloth

ITEM NO.: 1220-43 NIGHTSTAND