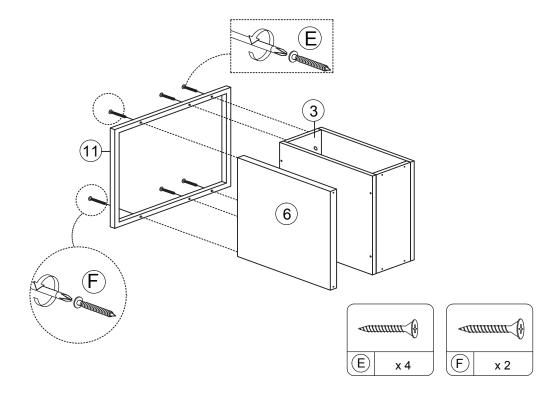

## Important Notes

- \*Keep all hardware parts out of reach of children!
- \*Tighten screws periodically! With the use of this product bolts and screws may become loose over time!
- \*Don't attempt to modify parts!



Cleaning instruction: Clean using soft cloth

ITEM NO.: 1220-43 NIGHTSTAND

#### **STEP 1:**



#### **STEP 2:**





ITEM NO.: 1220-43 NIGHTSTAND

#### **STEP 3:**



### **STEP 4**:





Cleaning instruction: Clean using soft cloth

ITEM NO.: 1220-43 NIGHTSTAND

### **STEP 5**:



### **STEP 6:**



Cleaning instruction: Clean using soft cloth

ITEM NO.: 1220-43 NIGHTSTAND

### **STEP 7:**



### **STEP 8:**



ITEM NO.: 1220-43 NIGHTSTAND

### **STEP 9**:



### **STEP 10:**



Cleaning instruction: Clean using soft cloth

ITEM NO.: 1220-43 NIGHTSTAND

#### **STEP 11:**



#### **STEP 12:**



Cleaning instruction: Clean using soft cloth

ITEM NO.: 1220-43 NIGHTSTAND

### **STEP 13:**



Cleaning instruction: Clean using soft cloth