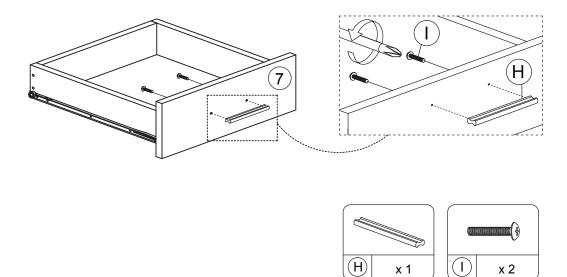

PROVIDED)

These parts are cumbersome and heavy. Therefore, two people are recommended in order to prevent personal injury and insure the parts are not damaged during the assembly.

#### Important Notes

- \*Keep all hardware parts out of reach of children!
- \*Tighten screws periodically! With the use of this product bolts and screws may become loose over time!
- \*Don't attempt to modify parts!



Cleaning instruction: Clean using soft cloth

ITEM NO.: 1220-43 NIGHTSTAND

#### **STEP 1:**



#### **STEP 2:**





ITEM NO.: 1220-43 NIGHTSTAND

#### **STEP 3:**



### **STEP 4**:





Cleaning instruction: Clean using soft cloth

ITEM NO.: 1220-43 NIGHTSTAND

### **STEP 5**:



### **STEP 6:**



Cleaning instruction: Clean using soft cloth

ITEM NO.: 1220-43 NIGHTSTAND

### **STEP 7:**



### **STEP 8:**



ITEM NO.: 1220-43 NIGHTSTAND

### **STEP 9**:



### **STEP 10:**



Cleaning instruction: Clean using soft cloth

ITEM NO.: 1220-43 NIGHTSTAND

#### **STEP 11:**



#### **STEP 12:**



Cleaning instruction: Clean using soft cloth

ITEM NO.: 1220-43 NIGHTSTAND

### **STEP 13:**



Cleaning instruction: Clean using soft cloth