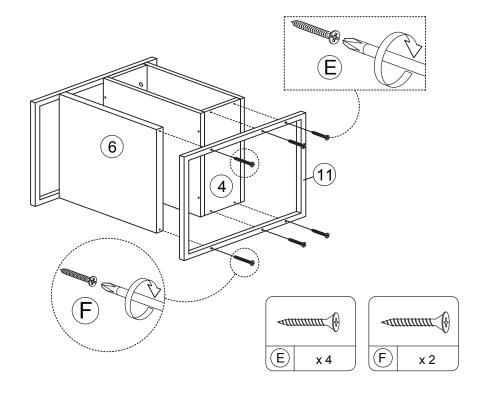

### **STEP 4**:

Cleaning instruction: Clean using soft cloth

ITEM NO.: 1220-43 NIGHTSTAND