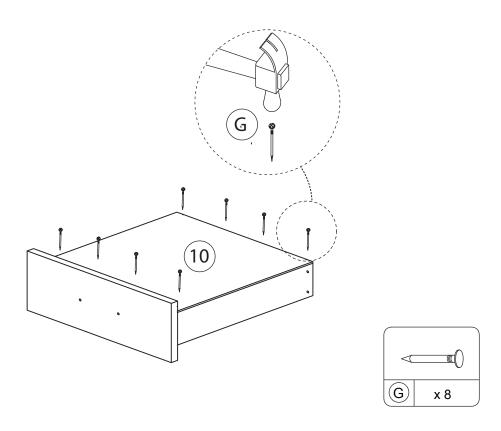

### **STEP 10:**

Cleaning instruction: Clean using soft cloth

ITEM NO.: 1220-43 NIGHTSTAND