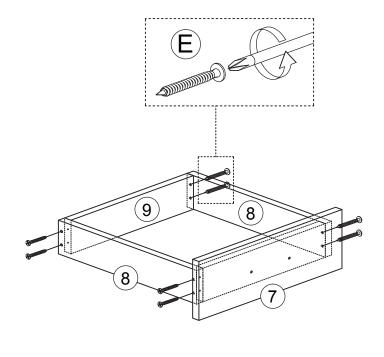

| 350mm         | 4pcs/ |  |
|               |              |                                                   |               | 2sets |  |

#### NOTE: YOU WILL ALSO NEED A SCREWDRIVER (NOT PROVIDED)

These parts are cumbersome and heavy. Therefore, two people are recommended in order to prevent personal injury and insure the parts are not damaged during the assembly.

#### Important Notes

- \*Keep all hardware parts out of reach of children!
- \*Tighten screws periodically! With the use of this product bolts and screws may become loose over time!
- \*Don't attempt to modify parts!



Cleaning instruction: Clean using soft cloth

ITEM NO.: 1220-43 NIGHTSTAND

#### **STEP 1:**



#### **STEP 2:**





ITEM NO.: 1220-43 NIGHTSTAND

#### **STEP 3:**



### **STEP 4**:





Cleaning instruction: Clean using soft cloth

ITEM NO.: 1220-43 NIGHTSTAND

### **STEP 5**:



### **STEP 6:**



Cleaning instruction: Clean using soft cloth

ITEM NO.: 1220-43 NIGHTSTAND

### **STEP 7:**



### **STEP 8:**



ITEM NO.: 1220-43 NIGHTSTAND

### **STEP 9**:



### **STEP 10:**



Cleaning instruction: Clean using soft cloth

ITEM NO.: 1220-43 NIGHTSTAND

#### **STEP 11:**



#### **STEP 12:**



Cleaning instruction: Clean using soft cloth

ITEM NO.: 1220-43 NIGHTSTAND

### **STEP 13:**



Cleaning instruction: Clean using soft cloth