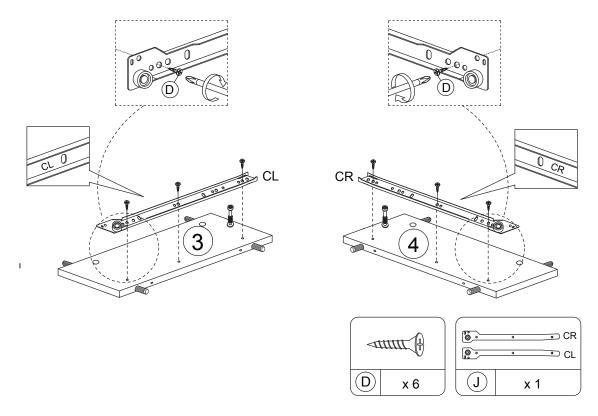

#### **STEP 3:**

### **STEP 4**:

Cleaning instruction: Clean using soft cloth

ITEM NO.: 1220-43 NIGHTSTAND