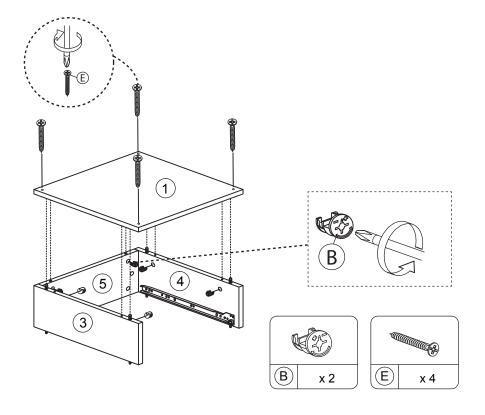

in order to prevent personal injury and insure the parts are not damaged during the assembly.

#### Important Notes

- \*Keep all hardware parts out of reach of children!
- \*Tighten screws periodically! With the use of this product bolts and screws may become loose over time!
- \*Don't attempt to modify parts!



Cleaning instruction: Clean using soft cloth

ITEM NO.: 1220-43 NIGHTSTAND

#### **STEP 1:**



#### **STEP 2:**





ITEM NO.: 1220-43 NIGHTSTAND

#### **STEP 3:**



### **STEP 4**:





Cleaning instruction: Clean using soft cloth

ITEM NO.: 1220-43 NIGHTSTAND

### **STEP 5**:



### **STEP 6:**



Cleaning instruction: Clean using soft cloth

ITEM NO.: 1220-43 NIGHTSTAND

### **STEP 7:**



### **STEP 8:**



ITEM NO.: 1220-43 NIGHTSTAND

### **STEP 9**:



### **STEP 10:**



Cleaning instruction: Clean using soft cloth

ITEM NO.: 1220-43 NIGHTSTAND

#### **STEP 11:**



#### **STEP 12:**



Cleaning instruction: Clean using soft cloth

ITEM NO.: 1220-43 NIGHTSTAND

### **STEP 13:**



Cleaning instruction: Clean using soft cloth