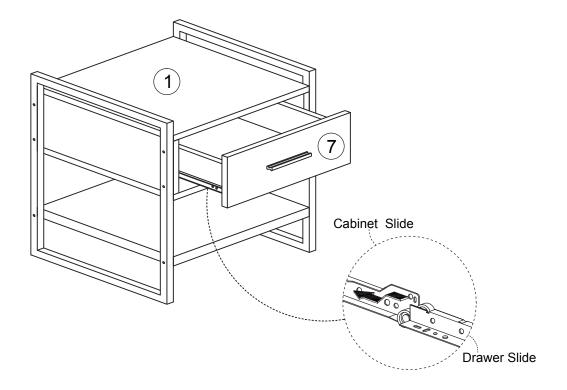

se of this product bolts and screws may become loose over time!
- \*Don't attempt to modify parts!



Cleaning instruction: Clean using soft cloth

ITEM NO.: 1220-43 NIGHTSTAND

#### **STEP 1:**



#### **STEP 2:**





ITEM NO.: 1220-43 NIGHTSTAND

#### **STEP 3:**



### **STEP 4**:





Cleaning instruction: Clean using soft cloth

ITEM NO.: 1220-43 NIGHTSTAND

### **STEP 5**:



### **STEP 6:**



Cleaning instruction: Clean using soft cloth

ITEM NO.: 1220-43 NIGHTSTAND

### **STEP 7:**



### **STEP 8:**



ITEM NO.: 1220-43 NIGHTSTAND

### **STEP 9**:



### **STEP 10:**



Cleaning instruction: Clean using soft cloth

ITEM NO.: 1220-43 NIGHTSTAND

#### **STEP 11:**



#### **STEP 12:**



Cleaning instruction: Clean using soft cloth

ITEM NO.: 1220-43 NIGHTSTAND

### **STEP 13:**



Cleaning instruction: Clean using soft cloth