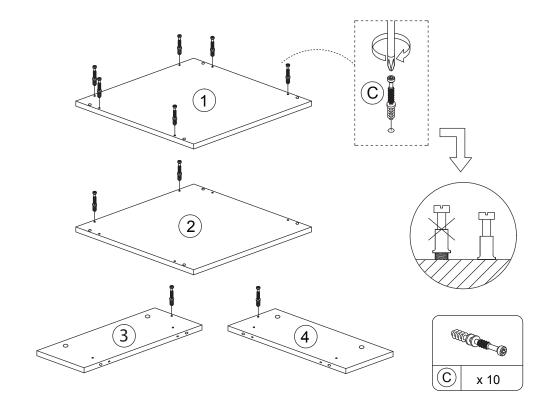

| Ø4 x 28mm     | 2pcs  |  |
| J             | Drawer Slide | CR<br>CL<br>CL<br>DR<br>DD                        | 350mm         | 4pcs/ |  |
|               |              |                                                   |               | 2sets |  |

#### NOTE: YOU WILL ALSO NEED A SCREWDRIVER (NOT PROVIDED)

These parts are cumbersome and heavy. Therefore, two people are recommended in order to prevent personal injury and insure the parts are not damaged during the assembly.

#### Important Notes

- \*Keep all hardware parts out of reach of children!
- \*Tighten screws periodically! With the use of this product bolts and screws may become loose over time!
- \*Don't attempt to modify parts!



Cleaning instruction: Clean using soft cloth

ITEM NO.: 1220-43 NIGHTSTAND

#### **STEP 1:**



#### **STEP 2:**





ITEM NO.: 1220-43 NIGHTSTAND

#### **STEP 3:**



### **STEP 4**:





Cleaning instruction: Clean using soft cloth

ITEM NO.: 1220-43 NIGHTSTAND

### **STEP 5**:



### **STEP 6:**



Cleaning instruction: Clean using soft cloth

ITEM NO.: 1220-43 NIGHTSTAND

### **STEP 7:**



### **STEP 8:**



ITEM NO.: 1220-43 NIGHTSTAND

### **STEP 9**:



### **STEP 10:**



Cleaning instruction: Clean using soft cloth

ITEM NO.: 1220-43 NIGHTSTAND

#### **STEP 11:**



#### **STEP 12:**



Cleaning instruction: Clean using soft cloth

ITEM NO.: 1220-43 NIGHTSTAND

### **STEP 13:**



Cleaning instruction: Clean using soft cloth