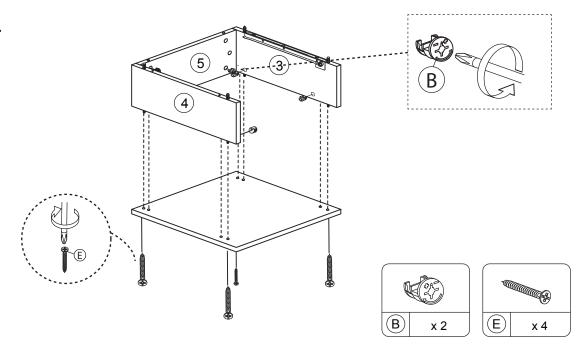

ple are recommended in order to prevent personal injury and insure the parts are not damaged during the assembly.

#### Important Notes

- \*Keep all hardware parts out of reach of children!
- \*Tighten screws periodically! With the use of this product bolts and screws may become loose over time!
- \*Don't attempt to modify parts!



Cleaning instruction: Clean using soft cloth

ITEM NO.: 1220-43 NIGHTSTAND

#### **STEP 1:**



#### **STEP 2:**





ITEM NO.: 1220-43 NIGHTSTAND

#### **STEP 3:**



### **STEP 4**:





Cleaning instruction: Clean using soft cloth

ITEM NO.: 1220-43 NIGHTSTAND

### **STEP 5**:



### **STEP 6:**



Cleaning instruction: Clean using soft cloth

ITEM NO.: 1220-43 NIGHTSTAND

### **STEP 7:**



### **STEP 8:**



ITEM NO.: 1220-43 NIGHTSTAND

### **STEP 9**:



### **STEP 10:**



Cleaning instruction: Clean using soft cloth

ITEM NO.: 1220-43 NIGHTSTAND

#### **STEP 11:**



#### **STEP 12:**



Cleaning instruction: Clean using soft cloth

ITEM NO.: 1220-43 NIGHTSTAND

### **STEP 13:**



Cleaning instruction: Clean using soft cloth