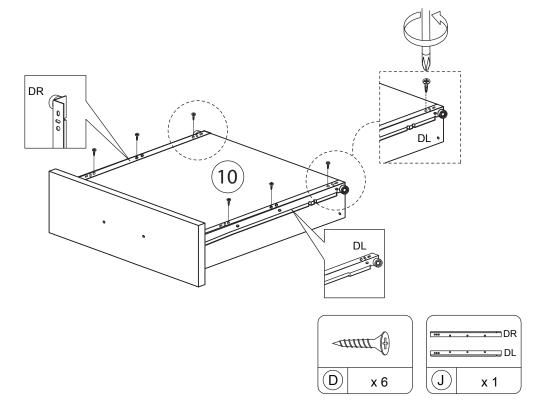

### **STEP 10:**

Cleaning instruction: Clean using soft cloth

ITEM NO.: 1220-43 NIGHTSTAND