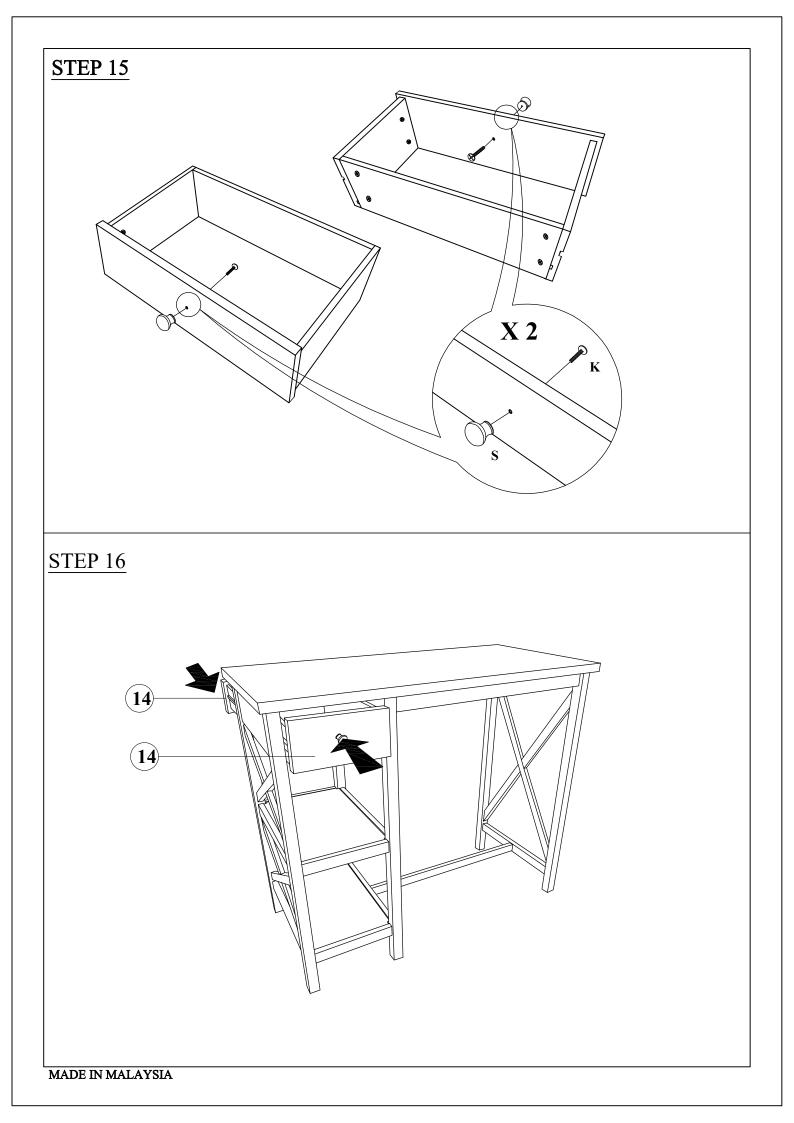

| NO.              | PARTS LIST                                                                                                      |                    |     | HARDWARE LIST              |        |
|------------------|-----------------------------------------------------------------------------------------------------------------|--------------------|-----|----------------------------|--------|
|                  | DESCRIPTION                                                                                                     | QTY.               | NO. | DESCRIPTION                | QTY.   |
| 1                | STOOL LEG FRAME                                                                                                 | <sup>3</sup> 4 PCS | A   | ALLEN KEY M4 X 110MM       | 1 PC   |
|                  |                                                                                                                 |                    | В   | JCBC/W SCREW<br>M7 X 50MM  | 8 PCS  |
| 2                | STOOL SEAT                                                                                                      | 2 PCS              | С   | PH CBS #8 X 1 1/2" ⊕       | 8 PCS  |
| 3                | STOOL TOP<br>STRETCHER                                                                                          | 4 PCS              | D   | PH CBS #8 1 1/4            | 8 PCS  |
|                  |                                                                                                                 | 5                  | E   | DOWEL PINS M8 X 30MM       | 4PCS   |
| 4                | STOOL BOTTOM<br>STRETCHER                                                                                       | 4 PCS              | F   | WOOD BUTTON Ø14.5 X 9MM    | 8PCS   |
| 5                | TABLE TOP                                                                                                       | ≥ 1 PC             | G   | JCBC BOLT M6 X 50MM        | 20PCS  |
| 6                | TABLE LEG                                                                                                       | 1 PC               | н   | JCBC BOLT M6 X 30MM        | 6PCS   |
|                  | FRAME - RIGHT                                                                                                   | _                  | I   | SPRING WASHER 1/4"         | 26PCS  |
| 7                | TABLE LEG<br>FRAME - CENTER                                                                                     | 1 PC               | J   | FLAT WASHER M6 X 13MM      | 26PCS  |
|                  | The second se |                    | K   | M4 X 25MN T/H SCREW        | 2 PCS  |
| 8                | TABLE LEG<br>FRAME - LEFT                                                                                       | 1 PC               | L   | MINIFIX BOLT (262.06.510)  | 16 PCS |
| 9                | TABLE LONG APRON                                                                                                | 2 PCS              | М   | MINIFIX NUT (262.06.510)   | 16 PCS |
| 10               | TABLE SHORT APRON                                                                                               | 4 PCS              | N   | SHELF SUPPORT (282.12.405) | 16 PCS |
| 11               | TABLE SLIDER                                                                                                    | 2 PCS              | 0   | L BRACKET (2.0 X 32 X 29)  | 4 PCS  |
| 12               | TABLE CENTER LEG BAR                                                                                            | , 1 PC             | Р   | PLASTIC DRAWER STOPPER     | 2 PCS  |
| 13               | TABLE SHELF                                                                                                     | 2 PCS              | Q   | CBS SCREW M3.5 X 16MM      | 6 PCS  |
| 14               | DRAWER FRONT                                                                                                    | 2 PCS              | R   | JCBC BOLT M6 X 15MM        | 4 PCS  |
|                  | DRAWER PANEL                                                                                                    |                    | S   | JCBC BOLT M6 X 15MM        | 2 PCS  |
| 15               | LONG-LEFT                                                                                                       | 2 PCS              |     |                            |        |
| 16               | DRAWER PANEL<br>LONG - RIGHT                                                                                    | 2 PCS              |     |                            |        |
| 17               | DRAWER BACK<br>PANEL-SHORT                                                                                      | 2 PCS              |     |                            |        |
| 18               | DRAWER BASE                                                                                                     | 2 PCS              |     |                            |        |
| MADE IN MALAYSIA |                                                                                                                 |                    |     |                            |        |