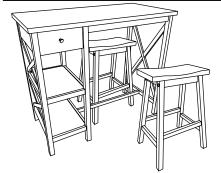

| NO.              | PARTS LIST                                                                                                      |                    |     | HARDWARE LIST              |        |
|------------------|-----------------------------------------------------------------------------------------------------------------|--------------------|-----|----------------------------|--------|
|                  | DESCRIPTION                                                                                                     | QTY.               | NO. | DESCRIPTION                | QTY.   |
| 1                | STOOL LEG FRAME                                                                                                 | <sup>3</sup> 4 PCS | A   | ALLEN KEY M4 X 110MM       | 1 PC   |
|                  |                                                                                                                 |                    | В   | JCBC/W SCREW<br>M7 X 50MM  | 8 PCS  |
| 2                | STOOL SEAT                                                                                                      | 2 PCS              | С   | PH CBS #8 X 1 1/2" ⊕       | 8 PCS  |
| 3                | STOOL TOP<br>STRETCHER                                                                                          | 4 PCS              | D   | PH CBS #8 1 1/4            | 8 PCS  |
|                  |                                                                                                                 | 5                  | E   | DOWEL PINS M8 X 30MM       | 4PCS   |
| 4                | STOOL BOTTOM<br>STRETCHER                                                                                       | 4 PCS              | F   | WOOD BUTTON Ø14.5 X 9MM    | 8PCS   |
| 5                | TABLE TOP                                                                                                       | ≥ 1 PC             | G   | JCBC BOLT M6 X 50MM        | 20PCS  |
| 6                | TABLE LEG                                                                                                       | 1 PC               | н   | JCBC BOLT M6 X 30MM        | 6PCS   |
|                  | FRAME - RIGHT                                                                                                   | _                  | I   | SPRING WASHER 1/4"         | 26PCS  |
| 7                | TABLE LEG<br>FRAME - CENTER                                                                                     | 1 PC               | J   | FLAT WASHER M6 X 13MM      | 26PCS  |
|                  | The second se |                    | K   | M4 X 25MN T/H SCREW        | 2 PCS  |
| 8                | TABLE LEG<br>FRAME - LEFT                                                                                       | 1 PC               | L   | MINIFIX BOLT (262.06.510)  | 16 PCS |
| 9                | TABLE LONG APRON                                                                                                | 2 PCS              | М   | MINIFIX NUT (262.06.510)   | 16 PCS |
| 10               | TABLE SHORT APRON                                                                                               | 4 PCS              | N   | SHELF SUPPORT (282.12.405) | 16 PCS |
| 11               | TABLE SLIDER                                                                                                    | 2 PCS              | 0   | L BRACKET (2.0 X 32 X 29)  | 4 PCS  |
| 12               | TABLE CENTER LEG BAR                                                                                            | , 1 PC             | Р   | PLASTIC DRAWER STOPPER     | 2 PCS  |
| 13               | TABLE SHELF                                                                                                     | 2 PCS              | Q   | CBS SCREW M3.5 X 16MM      | 6 PCS  |
| 14               | DRAWER FRONT                                                                                                    | 2 PCS              | R   | JCBC BOLT M6 X 15MM        | 4 PCS  |
|                  | DRAWER PANEL                                                                                                    |                    | S   | JCBC BOLT M6 X 15MM        | 2 PCS  |
| 15               | LONG-LEFT                                                                                                       | 2 PCS              |     |                            |        |
| 16               | DRAWER PANEL<br>LONG - RIGHT                                                                                    | 2 PCS              |     |                            |        |
| 17               | DRAWER BACK<br>PANEL-SHORT                                                                                      | 2 PCS              |     |                            |        |
| 18               | DRAWER BASE                                                                                                     | 2 PCS              |     |                            |        |
| MADE IN MALAYSIA |                                                                                                                 |                    |     |                            |        |