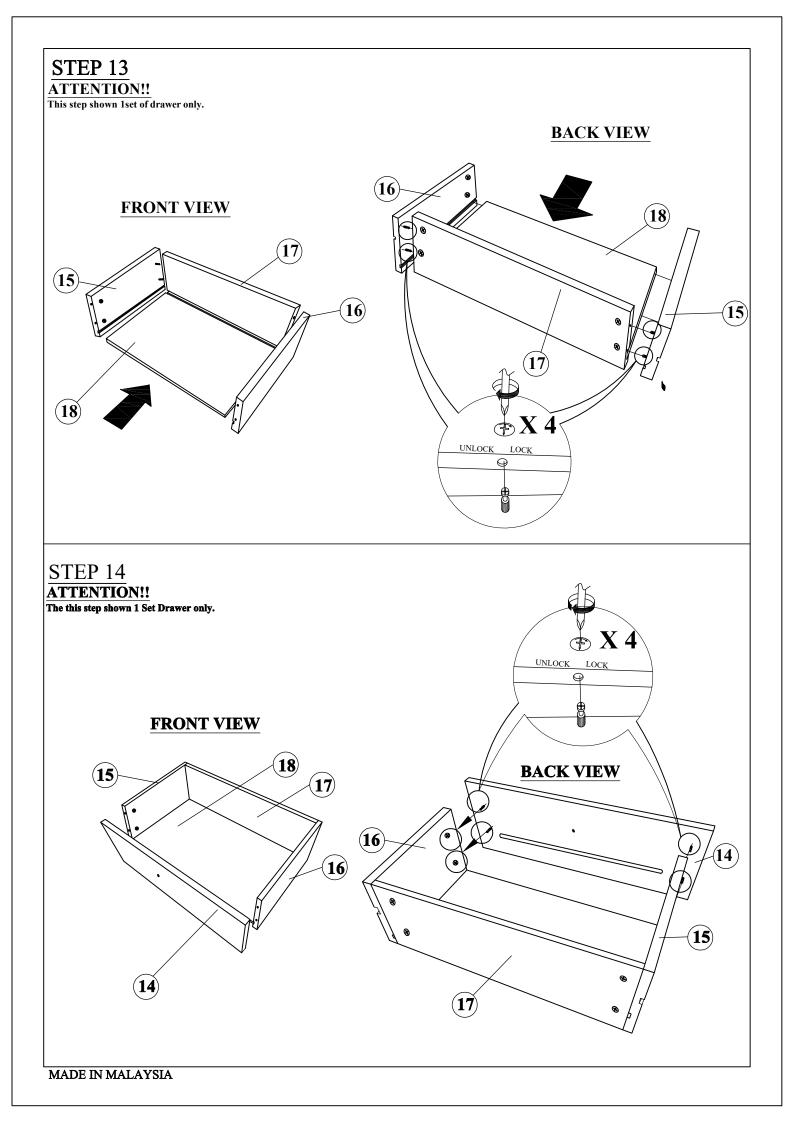

| NO.              | PARTS LIST                                                                                                      |                    |     | HARDWARE LIST              |        |
|------------------|-----------------------------------------------------------------------------------------------------------------|--------------------|-----|----------------------------|--------|
|                  | DESCRIPTION                                                                                                     | QTY.               | NO. | DESCRIPTION                | QTY.   |
| 1                | STOOL LEG FRAME                                                                                                 | <sup>3</sup> 4 PCS | A   | ALLEN KEY M4 X 110MM       | 1 PC   |
|                  |                                                                                                                 |                    | В   | JCBC/W SCREW<br>M7 X 50MM  | 8 PCS  |
| 2                | STOOL SEAT                                                                                                      | 2 PCS              | С   | PH CBS #8 X 1 1/2" ⊕       | 8 PCS  |
| 3                | STOOL TOP<br>STRETCHER                                                                                          | 4 PCS              | D   | PH CBS #8 1 1/4            | 8 PCS  |
|                  |                                                                                                                 | 5                  | E   | DOWEL PINS M8 X 30MM       | 4PCS   |
| 4                | STOOL BOTTOM<br>STRETCHER                                                                                       | 4 PCS              | F   | WOOD BUTTON Ø14.5 X 9MM    | 8PCS   |
| 5                | TABLE TOP                                                                                                       | ≥ 1 PC             | G   | JCBC BOLT M6 X 50MM        | 20PCS  |
| 6                | TABLE LEG                                                                                                       | 1 PC               | н   | JCBC BOLT M6 X 30MM        | 6PCS   |
|                  | FRAME - RIGHT                                                                                                   | _                  | I   | SPRING WASHER 1/4"         | 26PCS  |
| 7                | TABLE LEG<br>FRAME - CENTER                                                                                     | 1 PC               | J   | FLAT WASHER M6 X 13MM      | 26PCS  |
|                  | The second se |                    | K   | M4 X 25MN T/H SCREW        | 2 PCS  |
| 8                | TABLE LEG<br>FRAME - LEFT                                                                                       | 1 PC               | L   | MINIFIX BOLT (262.06.510)  | 16 PCS |
| 9                | TABLE LONG APRON                                                                                                | 2 PCS              | М   | MINIFIX NUT (262.06.510)   | 16 PCS |
| 10               | TABLE SHORT APRON                                                                                               | 4 PCS              | N   | SHELF SUPPORT (282.12.405) | 16 PCS |
| 11               | TABLE SLIDER                                                                                                    | 2 PCS              | 0   | L BRACKET (2.0 X 32 X 29)  | 4 PCS  |
| 12               | TABLE CENTER LEG BAR                                                                                            | , 1 PC             | Р   | PLASTIC DRAWER STOPPER     | 2 PCS  |
| 13               | TABLE SHELF                                                                                                     | 2 PCS              | Q   | CBS SCREW M3.5 X 16MM      | 6 PCS  |
| 14               | DRAWER FRONT                                                                                                    | 2 PCS              | R   | JCBC BOLT M6 X 15MM        | 4 PCS  |
|                  | DRAWER PANEL                                                                                                    |                    | S   | JCBC BOLT M6 X 15MM        | 2 PCS  |
| 15               | LONG-LEFT                                                                                                       | 2 PCS              |     |                            |        |
| 16               | DRAWER PANEL<br>LONG - RIGHT                                                                                    | 2 PCS              |     |                            |        |
| 17               | DRAWER BACK<br>PANEL-SHORT                                                                                      | 2 PCS              |     |                            |        |
| 18               | DRAWER BASE                                                                                                     | 2 PCS              |     |                            |        |
| MADE IN MALAYSIA |                                                                                                                 |                    |     |                            |        |