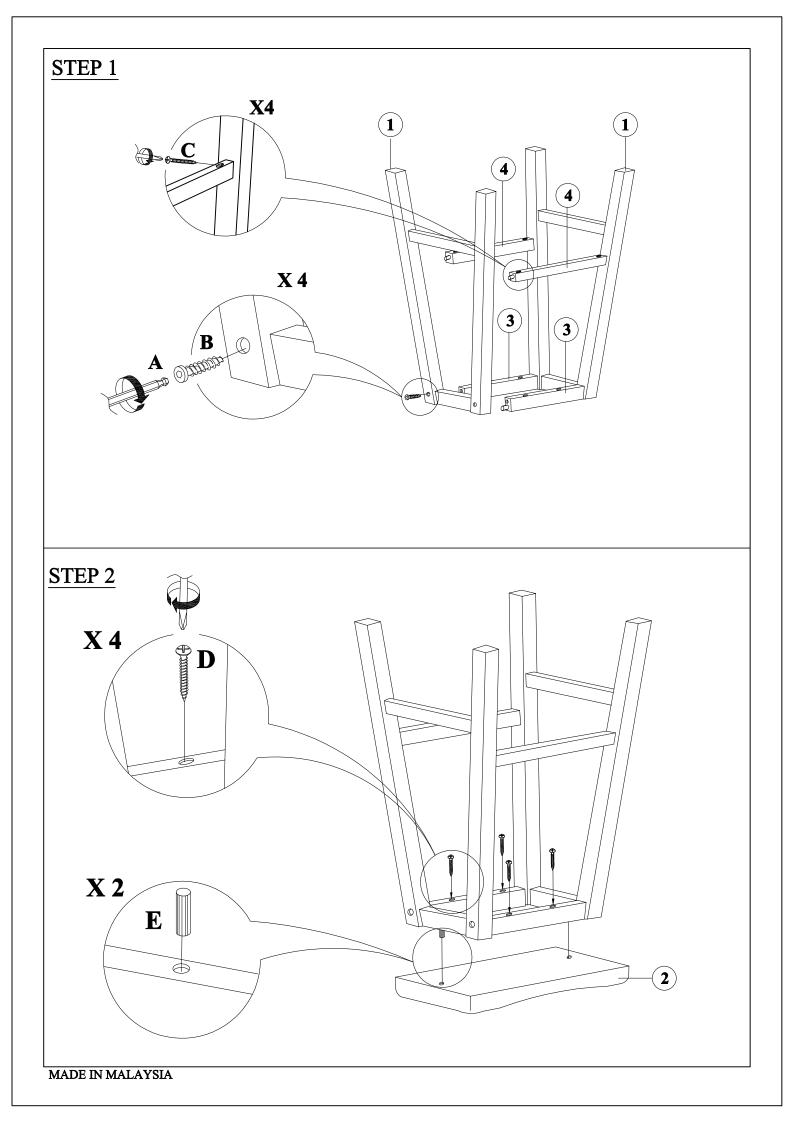

| NO.              | PARTS LIST                                                                                                      |                    |     | HARDWARE LIST              |        |
|------------------|-----------------------------------------------------------------------------------------------------------------|--------------------|-----|----------------------------|--------|
|                  | DESCRIPTION                                                                                                     | QTY.               | NO. | DESCRIPTION                | QTY.   |
| 1                | STOOL LEG FRAME                                                                                                 | <sup>3</sup> 4 PCS | A   | ALLEN KEY M4 X 110MM       | 1 PC   |
|                  |                                                                                                                 |                    | В   | JCBC/W SCREW<br>M7 X 50MM  | 8 PCS  |
| 2                | STOOL SEAT                                                                                                      | 2 PCS              | С   | PH CBS #8 X 1 1/2" ⊕       | 8 PCS  |
| 3                | STOOL TOP<br>STRETCHER                                                                                          | 4 PCS              | D   | PH CBS #8 1 1/4            | 8 PCS  |
|                  |                                                                                                                 | 5                  | E   | DOWEL PINS M8 X 30MM       | 4PCS   |
| 4                | STOOL BOTTOM<br>STRETCHER                                                                                       | 4 PCS              | F   | WOOD BUTTON Ø14.5 X 9MM    | 8PCS   |
| 5                | TABLE TOP                                                                                                       | ≥ 1 PC             | G   | JCBC BOLT M6 X 50MM        | 20PCS  |
| 6                | TABLE LEG                                                                                                       | 1 PC               | н   | JCBC BOLT M6 X 30MM        | 6PCS   |
|                  | FRAME - RIGHT                                                                                                   | _                  | I   | SPRING WASHER 1/4"         | 26PCS  |
| 7                | TABLE LEG<br>FRAME - CENTER                                                                                     | 1 PC               | J   | FLAT WASHER M6 X 13MM      | 26PCS  |
|                  | The second se |                    | K   | M4 X 25MN T/H SCREW        | 2 PCS  |
| 8                | TABLE LEG<br>FRAME - LEFT                                                                                       | 1 PC               | L   | MINIFIX BOLT (262.06.510)  | 16 PCS |
| 9                | TABLE LONG APRON                                                                                                | 2 PCS              | М   | MINIFIX NUT (262.06.510)   | 16 PCS |
| 10               | TABLE SHORT APRON                                                                                               | 4 PCS              | N   | SHELF SUPPORT (282.12.405) | 16 PCS |
| 11               | TABLE SLIDER                                                                                                    | 2 PCS              | 0   | L BRACKET (2.0 X 32 X 29)  | 4 PCS  |
| 12               | TABLE CENTER LEG BAR                                                                                            | , 1 PC             | Р   | PLASTIC DRAWER STOPPER     | 2 PCS  |
| 13               | TABLE SHELF                                                                                                     | 2 PCS              | Q   | CBS SCREW M3.5 X 16MM      | 6 PCS  |
| 14               | DRAWER FRONT                                                                                                    | 2 PCS              | R   | JCBC BOLT M6 X 15MM        | 4 PCS  |
|                  | DRAWER PANEL                                                                                                    |                    | S   | JCBC BOLT M6 X 15MM        | 2 PCS  |
| 15               | LONG-LEFT                                                                                                       | 2 PCS              |     |                            |        |
| 16               | DRAWER PANEL<br>LONG - RIGHT                                                                                    | 2 PCS              |     |                            |        |
| 17               | DRAWER BACK<br>PANEL-SHORT                                                                                      | 2 PCS              |     |                            |        |
| 18               | DRAWER BASE                                                                                                     | 2 PCS              |     |                            |        |
| MADE IN MALAYSIA |                                                                                                                 |                    |     |                            |        |