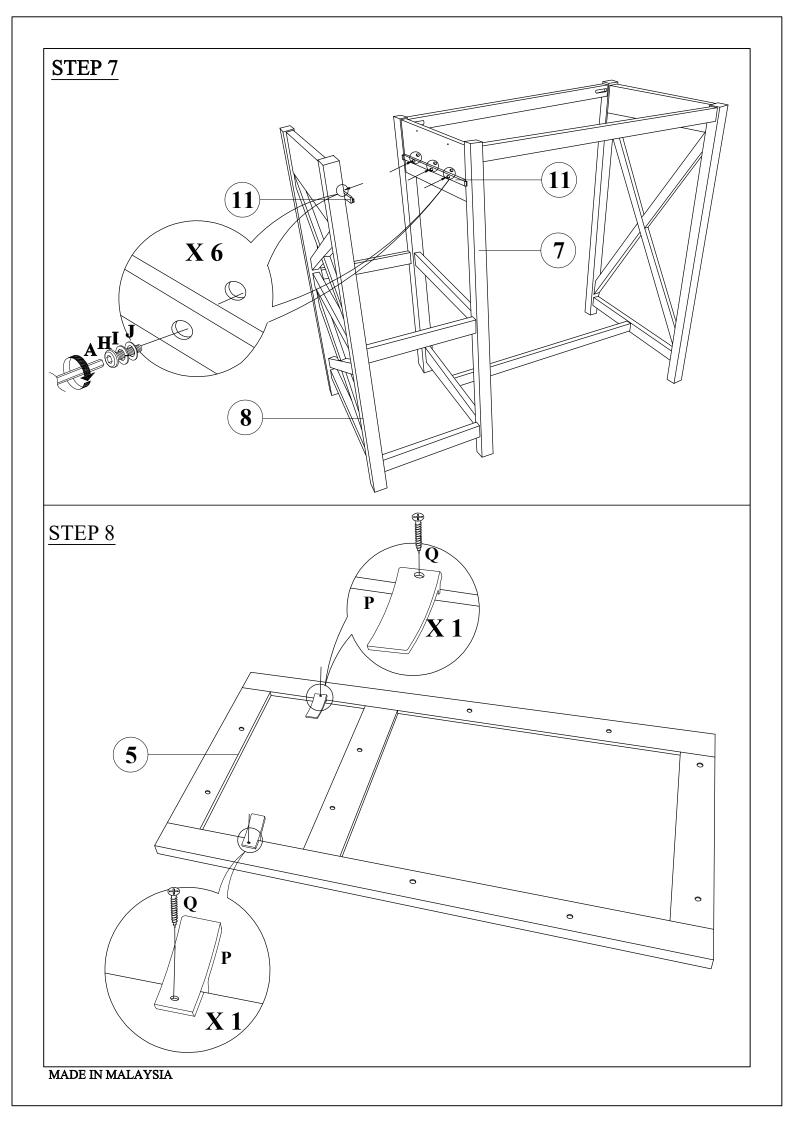

| NO.              | PARTS LIST                                                                                                      |                    |     | HARDWARE LIST              |        |
|------------------|-----------------------------------------------------------------------------------------------------------------|--------------------|-----|----------------------------|--------|
|                  | DESCRIPTION                                                                                                     | QTY.               | NO. | DESCRIPTION                | QTY.   |
| 1                | STOOL LEG FRAME                                                                                                 | <sup>3</sup> 4 PCS | A   | ALLEN KEY M4 X 110MM       | 1 PC   |
|                  |                                                                                                                 |                    | В   | JCBC/W SCREW<br>M7 X 50MM  | 8 PCS  |
| 2                | STOOL SEAT                                                                                                      | 2 PCS              | С   | PH CBS #8 X 1 1/2" ⊕       | 8 PCS  |
| 3                | STOOL TOP<br>STRETCHER                                                                                          | 4 PCS              | D   | PH CBS #8 1 1/4            | 8 PCS  |
|                  |                                                                                                                 | 5                  | E   | DOWEL PINS M8 X 30MM       | 4PCS   |
| 4                | STOOL BOTTOM<br>STRETCHER                                                                                       | 4 PCS              | F   | WOOD BUTTON Ø14.5 X 9MM    | 8PCS   |
| 5                | TABLE TOP                                                                                                       | ≥ 1 PC             | G   | JCBC BOLT M6 X 50MM        | 20PCS  |
| 6                | TABLE LEG                                                                                                       | 1 PC               | н   | JCBC BOLT M6 X 30MM        | 6PCS   |
|                  | FRAME - RIGHT                                                                                                   | _                  | I   | SPRING WASHER 1/4"         | 26PCS  |
| 7                | TABLE LEG<br>FRAME - CENTER                                                                                     | 1 PC               | J   | FLAT WASHER M6 X 13MM      | 26PCS  |
|                  | The second se |                    | K   | M4 X 25MN T/H SCREW        | 2 PCS  |
| 8                | TABLE LEG<br>FRAME - LEFT                                                                                       | 1 PC               | L   | MINIFIX BOLT (262.06.510)  | 16 PCS |
| 9                | TABLE LONG APRON                                                                                                | 2 PCS              | М   | MINIFIX NUT (262.06.510)   | 16 PCS |
| 10               | TABLE SHORT APRON                                                                                               | 4 PCS              | N   | SHELF SUPPORT (282.12.405) | 16 PCS |
| 11               | TABLE SLIDER                                                                                                    | 2 PCS              | 0   | L BRACKET (2.0 X 32 X 29)  | 4 PCS  |
| 12               | TABLE CENTER LEG BAR                                                                                            | , 1 PC             | Р   | PLASTIC DRAWER STOPPER     | 2 PCS  |
| 13               | TABLE SHELF                                                                                                     | 2 PCS              | Q   | CBS SCREW M3.5 X 16MM      | 6 PCS  |
| 14               | DRAWER FRONT                                                                                                    | 2 PCS              | R   | JCBC BOLT M6 X 15MM        | 4 PCS  |
|                  | DRAWER PANEL                                                                                                    |                    | S   | JCBC BOLT M6 X 15MM        | 2 PCS  |
| 15               | LONG-LEFT                                                                                                       | 2 PCS              |     |                            |        |
| 16               | DRAWER PANEL<br>LONG - RIGHT                                                                                    | 2 PCS              |     |                            |        |
| 17               | DRAWER BACK<br>PANEL-SHORT                                                                                      | 2 PCS              |     |                            |        |
| 18               | DRAWER BASE                                                                                                     | 2 PCS              |     |                            |        |
| MADE IN MALAYSIA |                                                                                                                 |                    |     |                            |        |