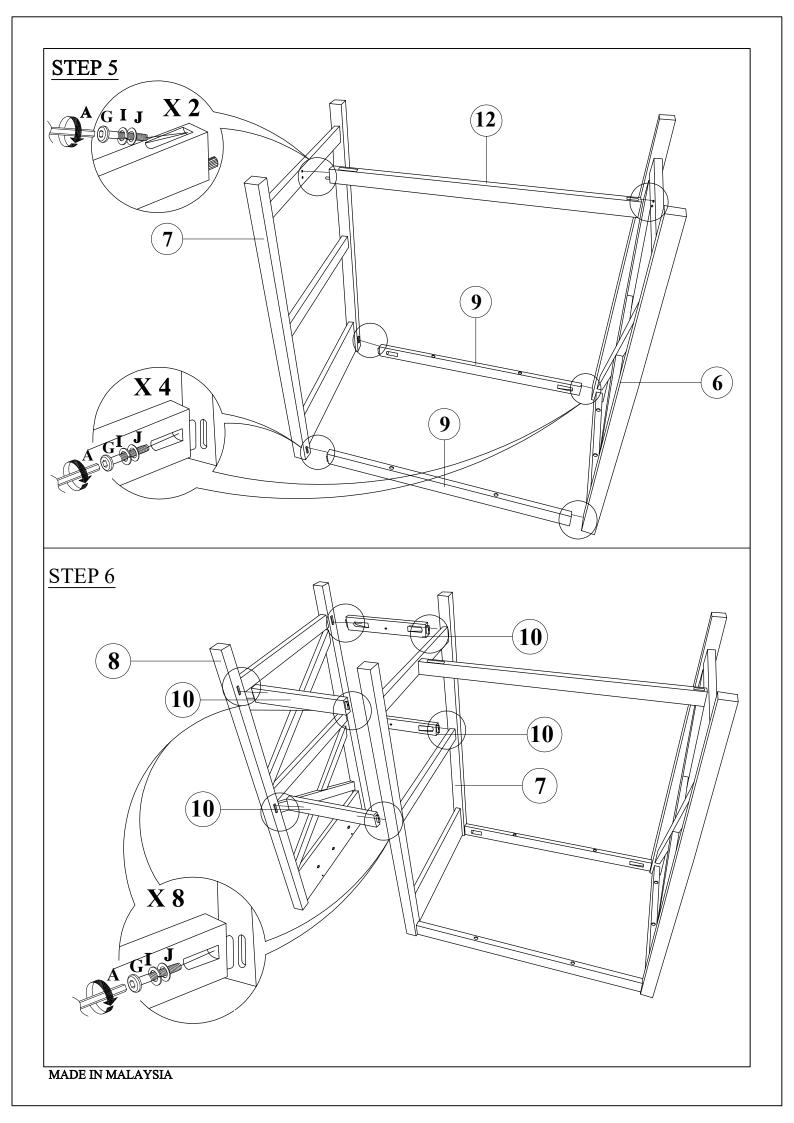

| NO.              | PARTS LIST                                                                                                      |                    |     | HARDWARE LIST              |        |
|------------------|-----------------------------------------------------------------------------------------------------------------|--------------------|-----|----------------------------|--------|
|                  | DESCRIPTION                                                                                                     | QTY.               | NO. | DESCRIPTION                | QTY.   |
| 1                | STOOL LEG FRAME                                                                                                 | <sup>3</sup> 4 PCS | A   | ALLEN KEY M4 X 110MM       | 1 PC   |
|                  |                                                                                                                 |                    | В   | JCBC/W SCREW<br>M7 X 50MM  | 8 PCS  |
| 2                | STOOL SEAT                                                                                                      | 2 PCS              | С   | PH CBS #8 X 1 1/2" ⊕       | 8 PCS  |
| 3                | STOOL TOP<br>STRETCHER                                                                                          | 4 PCS              | D   | PH CBS #8 1 1/4            | 8 PCS  |
|                  |                                                                                                                 | 5                  | E   | DOWEL PINS M8 X 30MM       | 4PCS   |
| 4                | STOOL BOTTOM<br>STRETCHER                                                                                       | 4 PCS              | F   | WOOD BUTTON Ø14.5 X 9MM    | 8PCS   |
| 5                | TABLE TOP                                                                                                       | ≥ 1 PC             | G   | JCBC BOLT M6 X 50MM        | 20PCS  |
| 6                | TABLE LEG                                                                                                       | 1 PC               | н   | JCBC BOLT M6 X 30MM        | 6PCS   |
|                  | FRAME - RIGHT                                                                                                   | _                  | I   | SPRING WASHER 1/4"         | 26PCS  |
| 7                | TABLE LEG<br>FRAME - CENTER                                                                                     | 1 PC               | J   | FLAT WASHER M6 X 13MM      | 26PCS  |
|                  | The second se |                    | K   | M4 X 25MN T/H SCREW        | 2 PCS  |
| 8                | TABLE LEG<br>FRAME - LEFT                                                                                       | 1 PC               | L   | MINIFIX BOLT (262.06.510)  | 16 PCS |
| 9                | TABLE LONG APRON                                                                                                | 2 PCS              | М   | MINIFIX NUT (262.06.510)   | 16 PCS |
| 10               | TABLE SHORT APRON                                                                                               | 4 PCS              | N   | SHELF SUPPORT (282.12.405) | 16 PCS |
| 11               | TABLE SLIDER                                                                                                    | 2 PCS              | 0   | L BRACKET (2.0 X 32 X 29)  | 4 PCS  |
| 12               | TABLE CENTER LEG BAR                                                                                            | , 1 PC             | Р   | PLASTIC DRAWER STOPPER     | 2 PCS  |
| 13               | TABLE SHELF                                                                                                     | 2 PCS              | Q   | CBS SCREW M3.5 X 16MM      | 6 PCS  |
| 14               | DRAWER FRONT                                                                                                    | 2 PCS              | R   | JCBC BOLT M6 X 15MM        | 4 PCS  |
|                  | DRAWER PANEL                                                                                                    |                    | S   | JCBC BOLT M6 X 15MM        | 2 PCS  |
| 15               | LONG-LEFT                                                                                                       | 2 PCS              |     |                            |        |
| 16               | DRAWER PANEL<br>LONG - RIGHT                                                                                    | 2 PCS              |     |                            |        |
| 17               | DRAWER BACK<br>PANEL-SHORT                                                                                      | 2 PCS              |     |                            |        |
| 18               | DRAWER BASE                                                                                                     | 2 PCS              |     |                            |        |
| MADE IN MALAYSIA |                                                                                                                 |                    |     |                            |        |