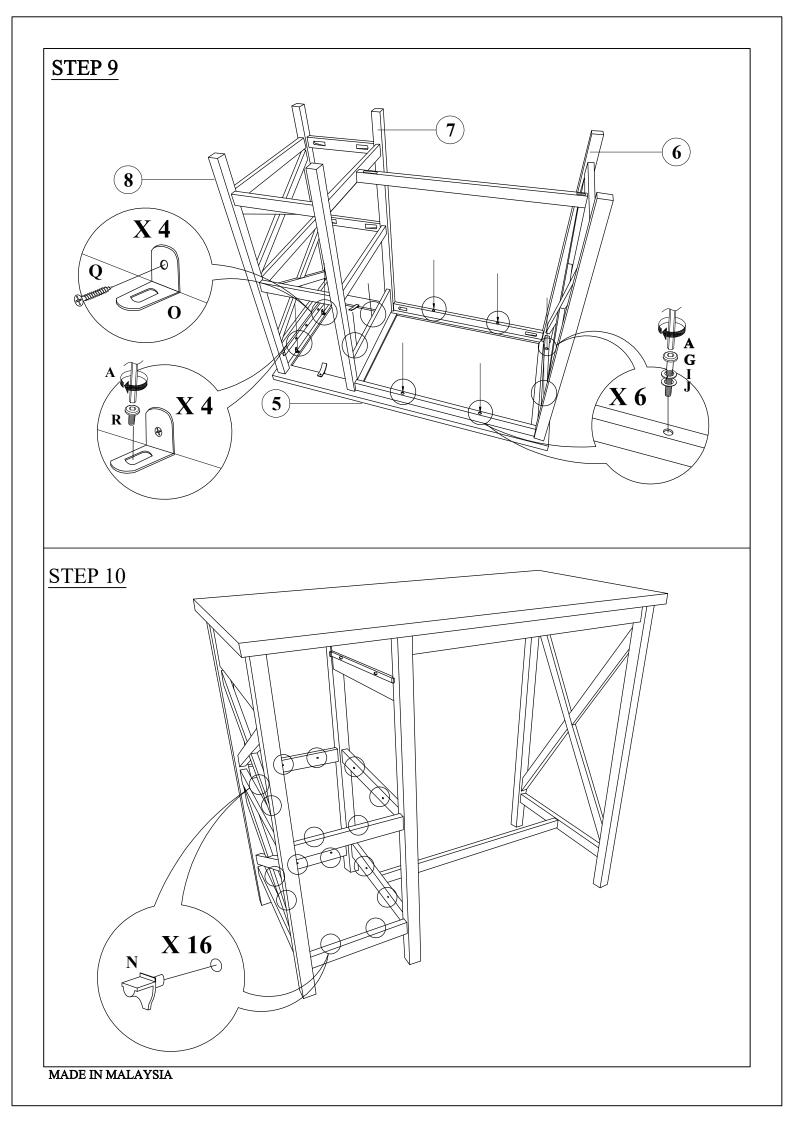

| NO.              | PARTS LIST                                                                                                      |                    |     | HARDWARE LIST              |        |
|------------------|-----------------------------------------------------------------------------------------------------------------|--------------------|-----|----------------------------|--------|
|                  | DESCRIPTION                                                                                                     | QTY.               | NO. | DESCRIPTION                | QTY.   |
| 1                | STOOL LEG FRAME                                                                                                 | <sup>3</sup> 4 PCS | A   | ALLEN KEY M4 X 110MM       | 1 PC   |
|                  |                                                                                                                 |                    | В   | JCBC/W SCREW<br>M7 X 50MM  | 8 PCS  |
| 2                | STOOL SEAT                                                                                                      | 2 PCS              | С   | PH CBS #8 X 1 1/2" ⊕       | 8 PCS  |
| 3                | STOOL TOP<br>STRETCHER                                                                                          | 4 PCS              | D   | PH CBS #8 1 1/4            | 8 PCS  |
|                  |                                                                                                                 | 5                  | E   | DOWEL PINS M8 X 30MM       | 4PCS   |
| 4                | STOOL BOTTOM<br>STRETCHER                                                                                       | 4 PCS              | F   | WOOD BUTTON Ø14.5 X 9MM    | 8PCS   |
| 5                | TABLE TOP                                                                                                       | ≥ 1 PC             | G   | JCBC BOLT M6 X 50MM        | 20PCS  |
| 6                | TABLE LEG                                                                                                       | 1 PC               | н   | JCBC BOLT M6 X 30MM        | 6PCS   |
|                  | FRAME - RIGHT                                                                                                   | _                  | I   | SPRING WASHER 1/4"         | 26PCS  |
| 7                | TABLE LEG<br>FRAME - CENTER                                                                                     | 1 PC               | J   | FLAT WASHER M6 X 13MM      | 26PCS  |
|                  | The second se |                    | K   | M4 X 25MN T/H SCREW        | 2 PCS  |
| 8                | TABLE LEG<br>FRAME - LEFT                                                                                       | 1 PC               | L   | MINIFIX BOLT (262.06.510)  | 16 PCS |
| 9                | TABLE LONG APRON                                                                                                | 2 PCS              | М   | MINIFIX NUT (262.06.510)   | 16 PCS |
| 10               | TABLE SHORT APRON                                                                                               | 4 PCS              | N   | SHELF SUPPORT (282.12.405) | 16 PCS |
| 11               | TABLE SLIDER                                                                                                    | 2 PCS              | 0   | L BRACKET (2.0 X 32 X 29)  | 4 PCS  |
| 12               | TABLE CENTER LEG BAR                                                                                            | , 1 PC             | Р   | PLASTIC DRAWER STOPPER     | 2 PCS  |
| 13               | TABLE SHELF                                                                                                     | 2 PCS              | Q   | CBS SCREW M3.5 X 16MM      | 6 PCS  |
| 14               | DRAWER FRONT                                                                                                    | 2 PCS              | R   | JCBC BOLT M6 X 15MM        | 4 PCS  |
|                  | DRAWER PANEL                                                                                                    |                    | S   | JCBC BOLT M6 X 15MM        | 2 PCS  |
| 15               | LONG-LEFT                                                                                                       | 2 PCS              |     |                            |        |
| 16               | DRAWER PANEL<br>LONG - RIGHT                                                                                    | 2 PCS              |     |                            |        |
| 17               | DRAWER BACK<br>PANEL-SHORT                                                                                      | 2 PCS              |     |                            |        |
| 18               | DRAWER BASE                                                                                                     | 2 PCS              |     |                            |        |
| MADE IN MALAYSIA |                                                                                                                 |                    |     |                            |        |