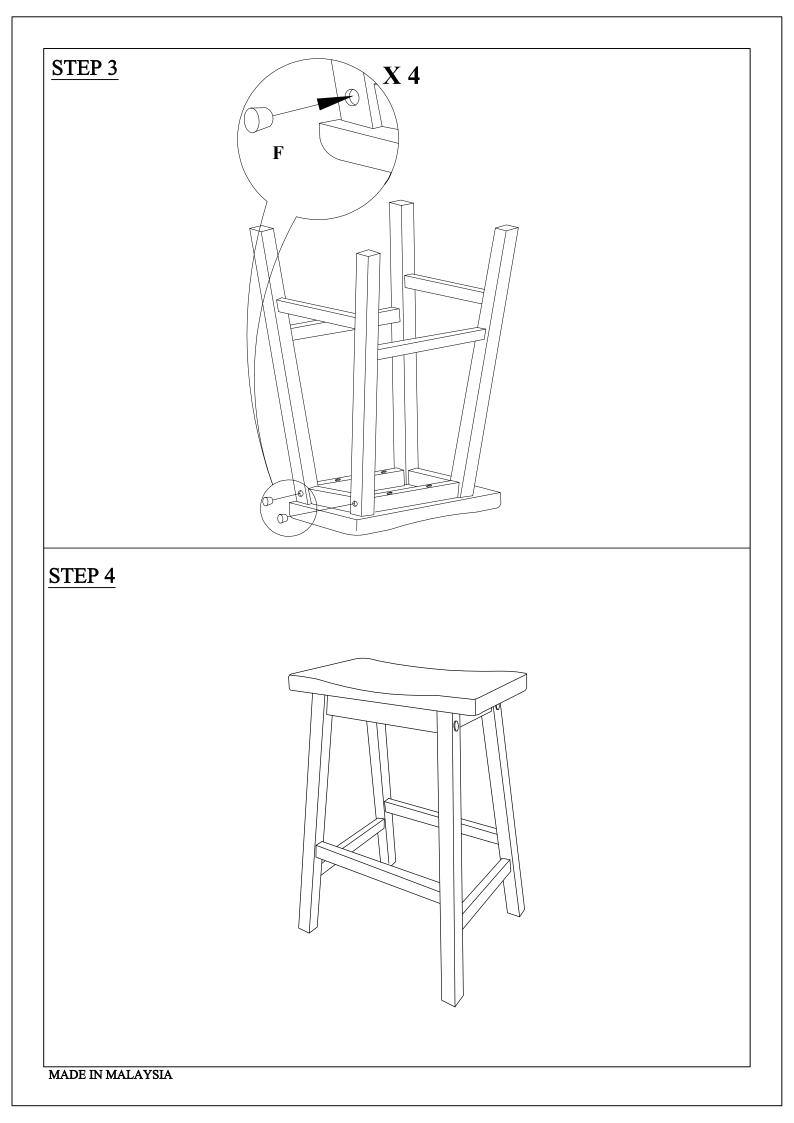

| NO.              | PARTS LIST                                                                                                      |                    |     | HARDWARE LIST              |        |
|------------------|-----------------------------------------------------------------------------------------------------------------|--------------------|-----|----------------------------|--------|
|                  | DESCRIPTION                                                                                                     | QTY.               | NO. | DESCRIPTION                | QTY.   |
| 1                | STOOL LEG FRAME                                                                                                 | <sup>3</sup> 4 PCS | A   | ALLEN KEY M4 X 110MM       | 1 PC   |
|                  |                                                                                                                 |                    | В   | JCBC/W SCREW<br>M7 X 50MM  | 8 PCS  |
| 2                | STOOL SEAT                                                                                                      | 2 PCS              | С   | PH CBS #8 X 1 1/2" ⊕       | 8 PCS  |
| 3                | STOOL TOP<br>STRETCHER                                                                                          | 4 PCS              | D   | PH CBS #8 1 1/4            | 8 PCS  |
|                  |                                                                                                                 | 5                  | E   | DOWEL PINS M8 X 30MM       | 4PCS   |
| 4                | STOOL BOTTOM<br>STRETCHER                                                                                       | 4 PCS              | F   | WOOD BUTTON Ø14.5 X 9MM    | 8PCS   |
| 5                | TABLE TOP                                                                                                       | ≥ 1 PC             | G   | JCBC BOLT M6 X 50MM        | 20PCS  |
| 6                | TABLE LEG                                                                                                       | 1 PC               | н   | JCBC BOLT M6 X 30MM        | 6PCS   |
|                  | FRAME - RIGHT                                                                                                   | _                  | I   | SPRING WASHER 1/4"         | 26PCS  |
| 7                | TABLE LEG<br>FRAME - CENTER                                                                                     | 1 PC               | J   | FLAT WASHER M6 X 13MM      | 26PCS  |
|                  | The second se |                    | K   | M4 X 25MN T/H SCREW        | 2 PCS  |
| 8                | TABLE LEG<br>FRAME - LEFT                                                                                       | 1 PC               | L   | MINIFIX BOLT (262.06.510)  | 16 PCS |
| 9                | TABLE LONG APRON                                                                                                | 2 PCS              | М   | MINIFIX NUT (262.06.510)   | 16 PCS |
| 10               | TABLE SHORT APRON                                                                                               | 4 PCS              | N   | SHELF SUPPORT (282.12.405) | 16 PCS |
| 11               | TABLE SLIDER                                                                                                    | 2 PCS              | 0   | L BRACKET (2.0 X 32 X 29)  | 4 PCS  |
| 12               | TABLE CENTER LEG BAR                                                                                            | , 1 PC             | Р   | PLASTIC DRAWER STOPPER     | 2 PCS  |
| 13               | TABLE SHELF                                                                                                     | 2 PCS              | Q   | CBS SCREW M3.5 X 16MM      | 6 PCS  |
| 14               | DRAWER FRONT                                                                                                    | 2 PCS              | R   | JCBC BOLT M6 X 15MM        | 4 PCS  |
|                  | DRAWER PANEL                                                                                                    |                    | S   | JCBC BOLT M6 X 15MM        | 2 PCS  |
| 15               | LONG-LEFT                                                                                                       | 2 PCS              |     |                            |        |
| 16               | DRAWER PANEL<br>LONG - RIGHT                                                                                    | 2 PCS              |     |                            |        |
| 17               | DRAWER BACK<br>PANEL-SHORT                                                                                      | 2 PCS              |     |                            |        |
| 18               | DRAWER BASE                                                                                                     | 2 PCS              |     |                            |        |
| MADE IN MALAYSIA |                                                                                                                 |                    |     |                            |        |