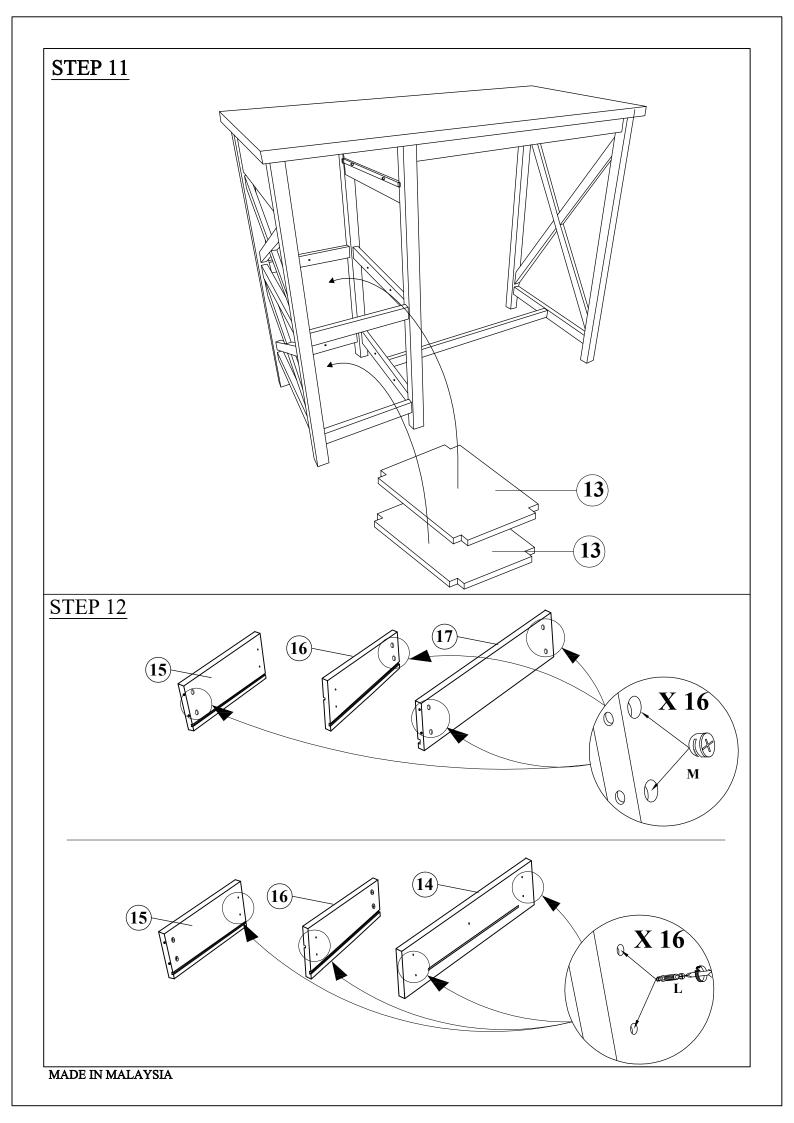

| NO.              | PARTS LIST                                                                                                      |                    |     | HARDWARE LIST              |        |
|------------------|-----------------------------------------------------------------------------------------------------------------|--------------------|-----|----------------------------|--------|
|                  | DESCRIPTION                                                                                                     | QTY.               | NO. | DESCRIPTION                | QTY.   |
| 1                | STOOL LEG FRAME                                                                                                 | <sup>3</sup> 4 PCS | A   | ALLEN KEY M4 X 110MM       | 1 PC   |
|                  |                                                                                                                 |                    | В   | JCBC/W SCREW<br>M7 X 50MM  | 8 PCS  |
| 2                | STOOL SEAT                                                                                                      | 2 PCS              | С   | PH CBS #8 X 1 1/2" ⊕       | 8 PCS  |
| 3                | STOOL TOP<br>STRETCHER                                                                                          | 4 PCS              | D   | PH CBS #8 1 1/4            | 8 PCS  |
|                  |                                                                                                                 | 5                  | E   | DOWEL PINS M8 X 30MM       | 4PCS   |
| 4                | STOOL BOTTOM<br>STRETCHER                                                                                       | 4 PCS              | F   | WOOD BUTTON Ø14.5 X 9MM    | 8PCS   |
| 5                | TABLE TOP                                                                                                       | ≥ 1 PC             | G   | JCBC BOLT M6 X 50MM        | 20PCS  |
| 6                | TABLE LEG                                                                                                       | 1 PC               | н   | JCBC BOLT M6 X 30MM        | 6PCS   |
|                  | FRAME - RIGHT                                                                                                   | _                  | I   | SPRING WASHER 1/4"         | 26PCS  |
| 7                | TABLE LEG<br>FRAME - CENTER                                                                                     | 1 PC               | J   | FLAT WASHER M6 X 13MM      | 26PCS  |
|                  | The second se |                    | K   | M4 X 25MN T/H SCREW        | 2 PCS  |
| 8                | TABLE LEG<br>FRAME - LEFT                                                                                       | 1 PC               | L   | MINIFIX BOLT (262.06.510)  | 16 PCS |
| 9                | TABLE LONG APRON                                                                                                | 2 PCS              | М   | MINIFIX NUT (262.06.510)   | 16 PCS |
| 10               | TABLE SHORT APRON                                                                                               | 4 PCS              | N   | SHELF SUPPORT (282.12.405) | 16 PCS |
| 11               | TABLE SLIDER                                                                                                    | 2 PCS              | 0   | L BRACKET (2.0 X 32 X 29)  | 4 PCS  |
| 12               | TABLE CENTER LEG BAR                                                                                            | , 1 PC             | Р   | PLASTIC DRAWER STOPPER     | 2 PCS  |
| 13               | TABLE SHELF                                                                                                     | 2 PCS              | Q   | CBS SCREW M3.5 X 16MM      | 6 PCS  |
| 14               | DRAWER FRONT                                                                                                    | 2 PCS              | R   | JCBC BOLT M6 X 15MM        | 4 PCS  |
|                  | DRAWER PANEL                                                                                                    |                    | S   | JCBC BOLT M6 X 15MM        | 2 PCS  |
| 15               | LONG-LEFT                                                                                                       | 2 PCS              |     |                            |        |
| 16               | DRAWER PANEL<br>LONG - RIGHT                                                                                    | 2 PCS              |     |                            |        |
| 17               | DRAWER BACK<br>PANEL-SHORT                                                                                      | 2 PCS              |     |                            |        |
| 18               | DRAWER BASE                                                                                                     | 2 PCS              |     |                            |        |
| MADE IN MALAYSIA |                                                                                                                 |                    |     |                            |        |