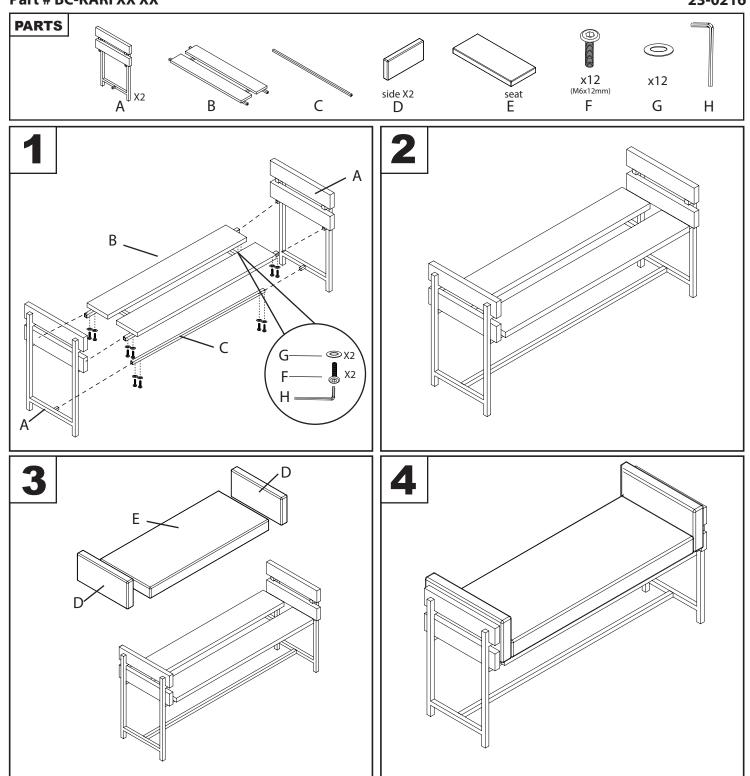

# LumiSource.... Kari Bench

#### **Assembly Instructions Instrucciones De Asamblea** Instructions d'Assemblée

## Part # BC-KARI XX XX

#### 23-0216



## A WARNING: SEATING

- Read all instructions carefully and completely before assembly and use. Retain for future reference.Keep plastic bags and small parts away from children.• Periodically check for looseFor residential (non-commercial) use only.• DO NOT use product if any
- •
- •
- DO NOT stand on product. Use only for intended table purpose. • Max weight limit 250 lbs.
- Periodically check for loose hardware; retighten as necessary.
- DO NOT use product if any component becomes damaged.
- DO NOT use power tools to assemble OR overtighten hardware. •