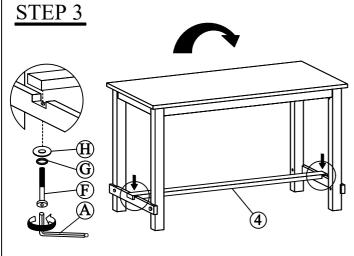

| PARTS LIST |                    |       |  |  |
|------------|--------------------|-------|--|--|
| NO.        | COMPONENT          |       |  |  |
| 1          | TABLE TOP          | 1 PCS |  |  |
| 2          | TABLE LEG <b>Q</b> | 2 PCS |  |  |
| 3          | TABLE LEG 1        | 2 PCS |  |  |
| 4          | STRETCHER          | 1 PCS |  |  |
| 5          | SIDE RAIL .        | 2 PCS |  |  |

| HARDWARE LIST |                         |          |       |
|---------------|-------------------------|----------|-------|
| NO.           | DESCRIPTION             |          | QTY.  |
| Α             | M4 x 110MM ALLEN KEY    |          | 1 PCS |
| В             | M5 x 85MM ALLEN KEY     |          | 1 PCS |
| С             | M8 x 60MM JCBC BOLT     | <b>9</b> | 8 PCS |
| D             | M8 x 14MM SPRING WASHER | 0        | 8 PCS |
| Е             | M8 x 22MM FLAT WASHER   | 0        | 8 PCS |
| F             | M6 x 50MM JCBC BOLT     | <b>9</b> | 2 PCS |
| G             | M6 x 13MM SPRING WASHER | 0        | 2 PCS |
| Н             | M6 x 14MM FLAT WASHER   | 0        | 2 PCS |
| I             | M12.5 x 103MM BOLT      |          | 4 PCS |
| J             | M14 x 26MM FLAT WASHER  | 0        | 8 PCS |
| K             | M12.5 x 19MM HEX NUT    | <b>®</b> | 4 PCS |