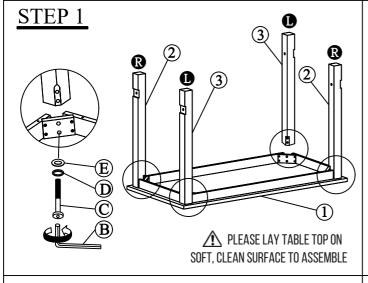

| PARTS LIST |                    |       |  |  |
|------------|--------------------|-------|--|--|
| NO.        | COMPONENT          |       |  |  |
| 1          | TABLE TOP          | 1 PCS |  |  |
| 2          | TABLE LEG <b>Q</b> | 2 PCS |  |  |
| 3          | TABLE LEG 1        | 2 PCS |  |  |
| 4          | STRETCHER          | 1 PCS |  |  |
| 5          | SIDE RAIL .        | 2 PCS |  |  |

| HARDWARE LIST |                         |          |       |
|---------------|-------------------------|----------|-------|
| NO.           | DESCRIPTION             |          | QTY.  |
| Α             | M4 x 110MM ALLEN KEY    |          | 1 PCS |
| В             | M5 x 85MM ALLEN KEY     |          | 1 PCS |
| С             | M8 x 60MM JCBC BOLT     | <b>9</b> | 8 PCS |
| D             | M8 x 14MM SPRING WASHER | 0        | 8 PCS |
| Е             | M8 x 22MM FLAT WASHER   | 0        | 8 PCS |
| F             | M6 x 50MM JCBC BOLT     | <b>9</b> | 2 PCS |
| G             | M6 x 13MM SPRING WASHER | 0        | 2 PCS |
| Н             | M6 x 14MM FLAT WASHER   | 0        | 2 PCS |
| I             | M12.5 x 103MM BOLT      |          | 4 PCS |
| J             | M14 x 26MM FLAT WASHER  | 0        | 8 PCS |
| K             | M12.5 x 19MM HEX NUT    | <b>®</b> | 4 PCS |