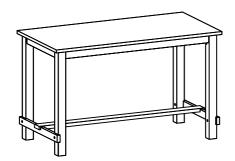

| PARTS LIST |                    |       |  |  |
|------------|--------------------|-------|--|--|
| NO.        | COMPONENT          |       |  |  |
| 1          | TABLE TOP          | 1 PCS |  |  |
| 2          | TABLE LEG <b>Q</b> | 2 PCS |  |  |
| 3          | TABLE LEG 1        | 2 PCS |  |  |
| 4          | STRETCHER          | 1 PCS |  |  |
| 5          | SIDE RAIL .        | 2 PCS |  |  |

| HARDWARE LIST |                         |          |       |
|---------------|-------------------------|----------|-------|
| NO.           | DESCRIPTION             |          | QTY.  |
| Α             | M4 x 110MM ALLEN KEY    |          | 1 PCS |
| В             | M5 x 85MM ALLEN KEY     |          | 1 PCS |
| С             | M8 x 60MM JCBC BOLT     | <b>9</b> | 8 PCS |
| D             | M8 x 14MM SPRING WASHER | 0        | 8 PCS |
| Е             | M8 x 22MM FLAT WASHER   | 0        | 8 PCS |
| F             | M6 x 50MM JCBC BOLT     | <b>9</b> | 2 PCS |
| G             | M6 x 13MM SPRING WASHER | 0        | 2 PCS |
| Н             | M6 x 14MM FLAT WASHER   | 0        | 2 PCS |
| I             | M12.5 x 103MM BOLT      |          | 4 PCS |
| J             | M14 x 26MM FLAT WASHER  | 0        | 8 PCS |
| K             | M12.5 x 19MM HEX NUT    | <b>®</b> | 4 PCS |