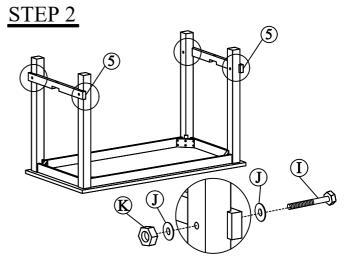

| PARTS LIST |                    |       |  |  |
|------------|--------------------|-------|--|--|
| NO.        | COMPONENT          |       |  |  |
| 1          | TABLE TOP          | 1 PCS |  |  |
| 2          | TABLE LEG <b>Q</b> | 2 PCS |  |  |
| 3          | TABLE LEG 1        | 2 PCS |  |  |
| 4          | STRETCHER          | 1 PCS |  |  |
| 5          | SIDE RAIL .        | 2 PCS |  |  |

| HARDWARE LIST |                         |          |       |
|---------------|-------------------------|----------|-------|
| NO.           | DESCRIPTION             |          | QTY.  |
| Α             | M4 x 110MM ALLEN KEY    |          | 1 PCS |
| В             | M5 x 85MM ALLEN KEY     |          | 1 PCS |
| С             | M8 x 60MM JCBC BOLT     | <b>9</b> | 8 PCS |
| D             | M8 x 14MM SPRING WASHER | 0        | 8 PCS |
| Е             | M8 x 22MM FLAT WASHER   | 0        | 8 PCS |
| F             | M6 x 50MM JCBC BOLT     | <b>9</b> | 2 PCS |
| G             | M6 x 13MM SPRING WASHER | 0        | 2 PCS |
| Н             | M6 x 14MM FLAT WASHER   | 0        | 2 PCS |
| I             | M12.5 x 103MM BOLT      |          | 4 PCS |
| J             | M14 x 26MM FLAT WASHER  | 0        | 8 PCS |
| K             | M12.5 x 19MM HEX NUT    | <b>®</b> | 4 PCS |