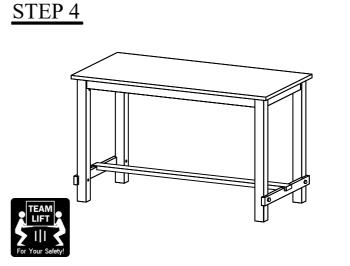

## Progressive®ASSEMBLY INSTRUCTION furniture Item No: D866-12D / D866-12W

**Description: COUNTER TABLE** 

| PARTS LIST |                    |       |  |  |
|------------|--------------------|-------|--|--|
| NO.        | COMPONENT          |       |  |  |
| 1          | TABLE TOP          | 1 PCS |  |  |
| 2          | TABLE LEG <b>Q</b> | 2 PCS |  |  |
| 3          | TABLE LEG 1        | 2 PCS |  |  |
| 4          | STRETCHER          | 1 PCS |  |  |
| 5          | SIDE RAIL .        | 2 PCS |  |  |

| HARDWARE LIST |                         |          |       |
|---------------|-------------------------|----------|-------|
| NO.           | DESCRIPTION             |          | QTY.  |
| Α             | M4 x 110MM ALLEN KEY    |          | 1 PCS |
| В             | M5 x 85MM ALLEN KEY     |          | 1 PCS |
| С             | M8 x 60MM JCBC BOLT     | <b>9</b> | 8 PCS |
| D             | M8 x 14MM SPRING WASHER | 0        | 8 PCS |
| Е             | M8 x 22MM FLAT WASHER   | 0        | 8 PCS |
| F             | M6 x 50MM JCBC BOLT     | <b>9</b> | 2 PCS |
| G             | M6 x 13MM SPRING WASHER | 0        | 2 PCS |
| Н             | M6 x 14MM FLAT WASHER   | 0        | 2 PCS |
| I             | M12.5 x 103MM BOLT      |          | 4 PCS |
| J             | M14 x 26MM FLAT WASHER  | 0        | 8 PCS |
| K             | M12.5 x 19MM HEX NUT    | <b>®</b> | 4 PCS |