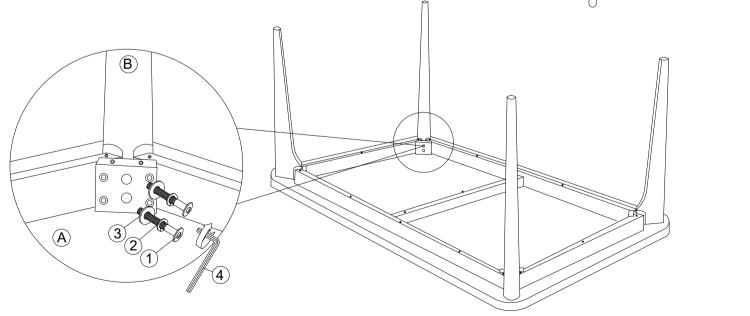

# Hardware List No. Description Qty 1 JCBC M6 x 80mm 8 pcs 2 Spring Washer M6 8 pcs 3 Flat Washer M6 x 19mm 8 pcs

Allen Key M4 x 110mm

B Leg