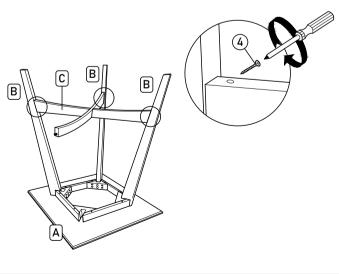

## Step 2 Install Part (C) as shown below. Please do not fully tighten the screws.