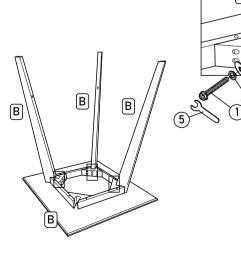

Step 3 Install last part of Part (B) as shown below. Make sure to tighten the bolts and screws in this step.