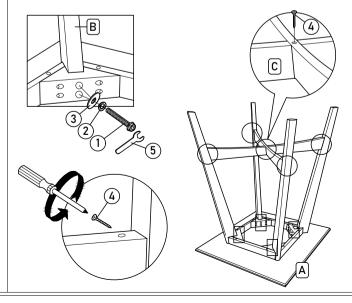

## Step 1 Install 3 parts of Part (B) as shown below.

Please do not fully tighten the bolts.