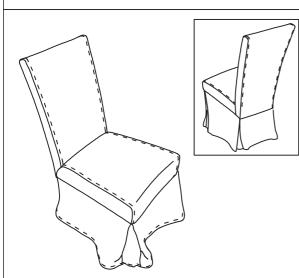

## **ASSEMBLY INSTRUCTIONS**

Item No: A408/409-41B/C/G

Description: CHAIR WITH SKIRTING

## Each chair

| PART LIST          |                                                     |  |  |
|--------------------|-----------------------------------------------------|--|--|
| DESCRIPTION        | QTY                                                 |  |  |
| CHAIR BACK         | 1 PC                                                |  |  |
| FRONT LEG          | 2 PCS                                               |  |  |
| CUSHION SEAT FRAME | 1 PC                                                |  |  |
| SKIRTING           | 1 PC                                                |  |  |
|                    | DESCRIPTION CHAIR BACK FRONT LEG CUSHION SEAT FRAME |  |  |