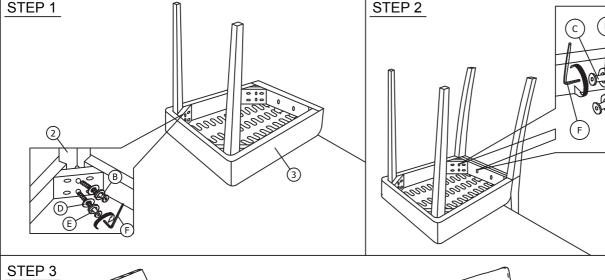

## **IMPORTANT NOTE:**

- Place all wooden parts on a clean and smooth surface such as rug or carpet to the parts from being scratched.
- Check to be sure that you have all parts and hardware.
- Remove all wrapping materials, including staples & packing straps before you start to assemble.
- Do not tighten all screws/bolts until all completely assembled.
- •Keep all hardware parts out of reach of children!
- Tighten screws periodically! With the use of this product bolts and screws may become loose over time!
- Don't attempt to modift parts!

| PART LIST |                           |                                        |       |
|-----------|---------------------------|----------------------------------------|-------|
| ITEM      | DESCRIPTION               |                                        | QTY   |
| Α         | JCBC Bolt M6 x 45mm       | •••••••••••••••••••••••••••••••••••••• | 2pcs  |
| В         | JCBC Bolt M6 x 60mm       | <b>ananana</b> -€                      | 4pcs  |
| С         | JCBC Bolt M6 x 80mm       | ammanana (                             | 4pcs  |
| D         | M7 x 19 x 1.0 Flat Washer | 0                                      | 10pcs |
| Е         | M6 Spring Washer          | 0                                      | 10pcs |
| F         | M4 Allen Key (Ball Shape) | /                                      | 1pc   |