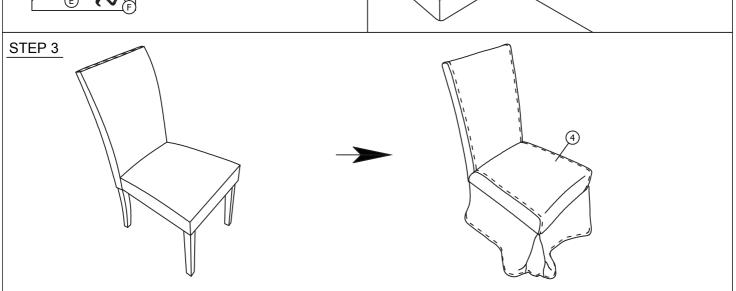

## Each chair

| PART LIST          |                                                     |  |  |
|--------------------|-----------------------------------------------------|--|--|
| DESCRIPTION        | QTY                                                 |  |  |
| CHAIR BACK         | 1 PC                                                |  |  |
| FRONT LEG          | 2 PCS                                               |  |  |
| CUSHION SEAT FRAME | 1 PC                                                |  |  |
| SKIRTING           | 1 PC                                                |  |  |
|                    | DESCRIPTION CHAIR BACK FRONT LEG CUSHION SEAT FRAME |  |  |