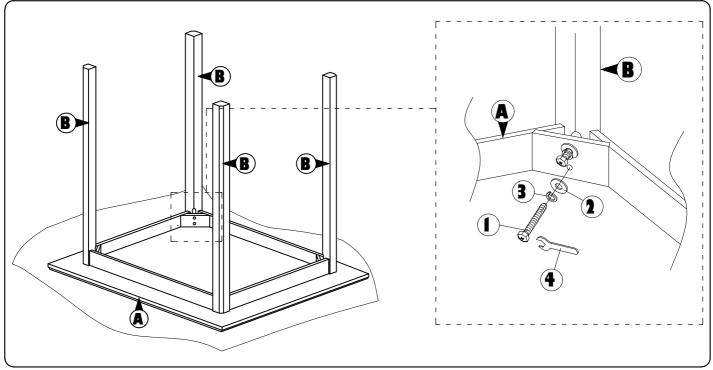

## ASSEMBLY INSTRUCTION

900 x 900MM

Read this instruction carefully. Remove all wrapping material, staples and straps from the carton. See hardware and furniture part list For guidance. Be sure you have all wooden furniture parts on a clean and flat soft surface, such as a carpet or rug, to prevent from being scratched. Follow the figure to start assembling.

## CAUTION:

- 1. Do not FULLY TIGHTEN the nut or screw until all is ready to assemble.
- 2. Do not OVER TIGHTEN the nut or screw to avoid causing damage to the thread.
- 3. Keep all hardware part out of reach of children at all times.

| NO | PART LIST | QTY   |
|----|-----------|-------|
| Α  | TABLE TOP | 1 PC  |
| В  | TABLE LEG | 4 PCS |

| NO | DESRIPTION                   |          | QTY   |
|----|------------------------------|----------|-------|
| 1  | HEX.COM SCREW 5 / 16" X 80MM | <b>O</b> | 8 PCS |
| 2  | FLAT WASHER 5 / 16"          | 0        | 8 PCS |
| 3  | SPRING WASHER 5 / 16"        | 0        | 8 PCS |
| 4  | SPANNER 12.8                 | <u> </u> | 1 PC  |