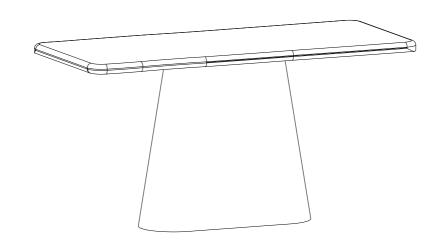

rst. Once the item is assembled then completely tighten.)

| PARTS LIST: |             |        |          | HARDWARE LIST: |        |             |                |          |
|-------------|-------------|--------|----------|----------------|--------|-------------|----------------|----------|
| NO          | Description | Sketch | Quantity | NO             | Sketch | Description | Size           | Quantity |
| A           | Тор         |        | 1        | С              |        | Bolt        | Ø 5/16 " * 2 " | 4        |
|             |             |        |          | D              |        | Lock washer | Ø 1"* 5/64"    | 4        |
| В           | Base        |        | 1        | Е              |        | Wrench      | No. 13         | 1        |

STEP: 1 STEP: 2





FINISHED: