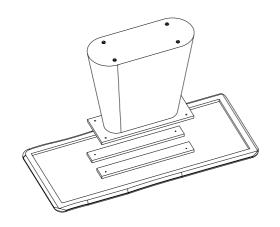

screws/bolts first. Once the item is assembled then completely tighten.)

| PARTS LIST: |             |        |          | HARDWARE LIST: |        |             |                |          |
|-------------|-------------|--------|----------|----------------|--------|-------------|----------------|----------|
| NO          | Description | Sketch | Quantity | NO             | Sketch | Description | Size           | Quantity |
| A           | Тор         |        | 1        | С              |        | Bolt        | Ø 5/16 " * 2 " | 4        |
|             |             |        |          | D              |        | Lock washer | Ø 1"* 5/64"    | 4        |
| В           | Base        |        | 1        | Е              |        | Wrench      | No. 13         | 1        |

STEP: 1 STEP: 2





FINISHED: