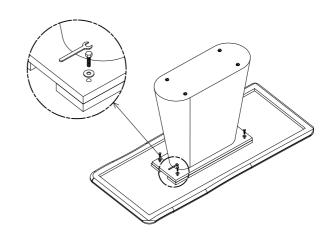

rews/bolts first. Once the item is assembled then completely tighten.)

| PARTS LIST: |             |        |          | HARDWARE LIST: |        |             |                |          |
|-------------|-------------|--------|----------|----------------|--------|-------------|----------------|----------|
| NO          | Description | Sketch | Quantity | NO             | Sketch | Description | Size           | Quantity |
| A           | Тор         |        | 1        | С              |        | Bolt        | Ø 5/16 " * 2 " | 4        |
|             |             |        |          | D              |        | Lock washer | Ø 1"* 5/64"    | 4        |
| В           | Base        |        | 1        | Е              |        | Wrench      | No. 13         | 1        |

STEP: 1 STEP: 2





FINISHED: