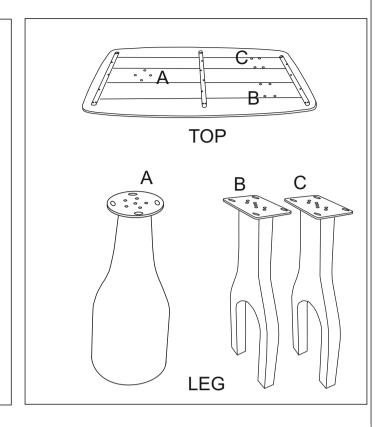

## **HOW TO ASSEMBLE**

STEP-1 Place the dining table top upside on rug and match marking A with A and B With B and C with C respectively.

STEP-2 Insert allen bolt E with spring washer G and flat washer F then tighten with allen key D.