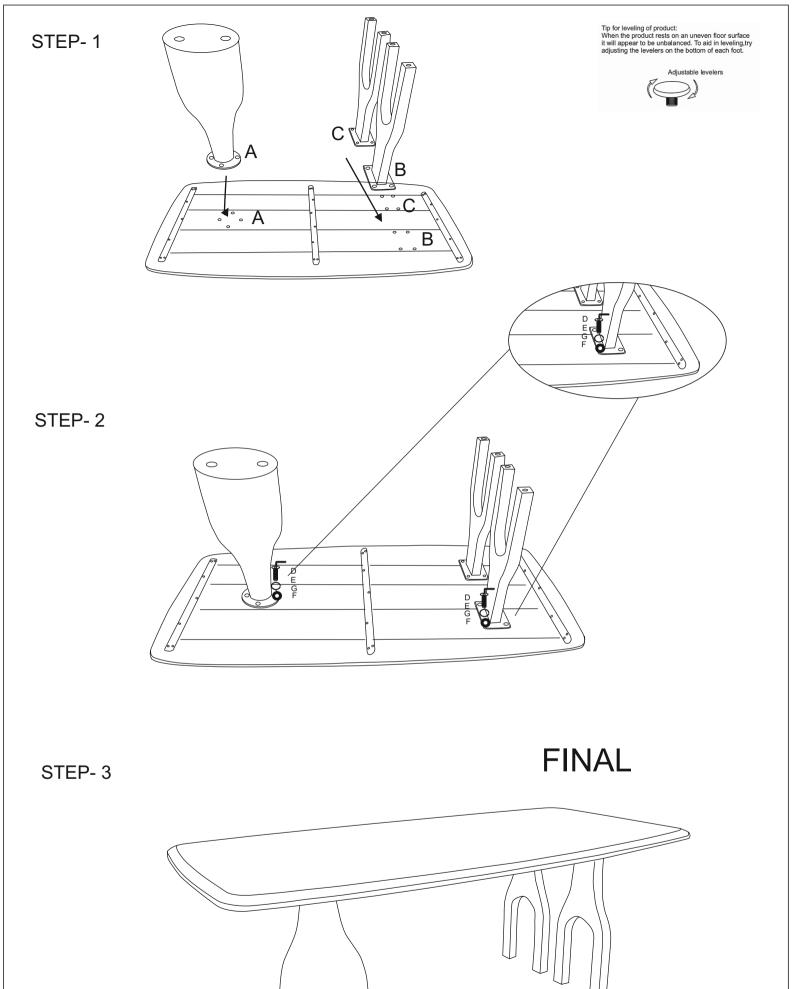

## **HOW TO ASSEMBLE**

STEP-1 Place the dining table top upside on rug and match marking A with A and B With B and C with C respectively.

STEP-2 Insert allen bolt E with spring washer G and flat washer F then tighten with allen key D.

STEP-3 Turn the dining table upside down, dining table ready to use.

| No. | Sketch | Description.     | Size (IN)  | Qty. | Ext. |
|-----|--------|------------------|------------|------|------|
| D   |        | ALLEN KEY        | 0.19"      | 1    | 0    |
| E   | 0      | ALLEN BOLT       | 0.31X0.78" | 12   | 1    |
| F   | 0      | WASHER           | 0.35X1 ''  | 12   | 1    |
| G   |        | SPRING<br>WASHER | 0.35X0.5   | 12   | 1    |
| Н   |        | SCREWDRIVER      |            | 1    | 0    |