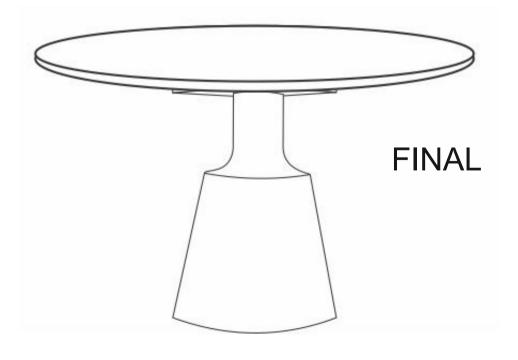

## CARE INSTRUCTIONS

Wipe with a soft and dry cloth. To protect finish, avoid the use of chemicals and household cleaners. Any liquid in the table should be cleaned up immediately with a damp cloth.

ור

| HOW TO ASSEMBLE                                                                                     | No. | Sketch     | Description.     | Size (IN)             | Qty. | Ext. |
|-----------------------------------------------------------------------------------------------------|-----|------------|------------------|-----------------------|------|------|
| STEP-1 Place the dining table top upside on rug<br>and match marking A with B respectively.         | С   |            | ALLEN KEY        | 0.19"                 | 1    | 0    |
| STEP-2 Insert allen bolt D with spring washer F<br>and flat washer E then tighten with allen key C. | D   |            | ALLEN BOLT       | 0.31X1.37"            | 04   | 1    |
| STEP-3 Turn the dining table upside down, dining table ready to use.                                |     |            |                  |                       |      |      |
|                                                                                                     | E   | 0          | WASHER           | 0.35X1 ''             | 04   | 1    |
|                                                                                                     | F   | $\bigcirc$ | SPRING<br>WASHER | 0.35X0.5 <sup>°</sup> | 04   | 1    |

STEP-3