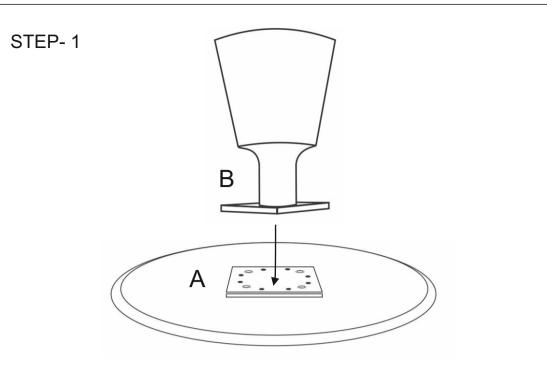

## CARE INSTRUCTIONS

Wipe with a soft and dry cloth. To protect finish, avoid the use of chemicals and household cleaners. Any liquid in the table should be cleaned up immediately with a damp cloth.

ור

| HOW TO ASSEMBLE                                                                                     | No. | Sketch     | Description.     | Size (IN)             | Qty. | Ext. |
|-----------------------------------------------------------------------------------------------------|-----|------------|------------------|-----------------------|------|------|
| STEP-1 Place the dining table top upside on rug<br>and match marking A with B respectively.         | С   |            | ALLEN KEY        | 0.19"                 | 1    | 0    |
| STEP-2 Insert allen bolt D with spring washer F<br>and flat washer E then tighten with allen key C. | D   |            | ALLEN BOLT       | 0.31X1.37"            | 04   | 1    |
| STEP-3 Turn the dining table upside down, dining table ready to use.                                |     |            |                  |                       |      |      |
|                                                                                                     | E   | 0          | WASHER           | 0.35X1 ''             | 04   | 1    |
|                                                                                                     | F   | $\bigcirc$ | SPRING<br>WASHER | 0.35X0.5 <sup>°</sup> | 04   | 1    |