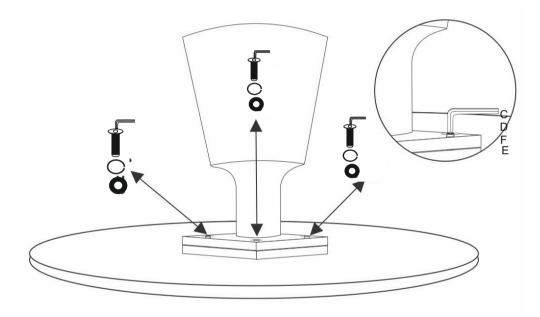

## CARE INSTRUCTIONS

Wipe with a soft and dry cloth. To protect finish, avoid the use of chemicals and household cleaners. Any liquid in the table should be cleaned up immediately with a damp cloth.

ור

| HOW TO ASSEMBLE                                                                                     | No. | Sketch     | Description.     | Size (IN)             | Qty. | Ext. |
|-----------------------------------------------------------------------------------------------------|-----|------------|------------------|-----------------------|------|------|
| STEP-1 Place the dining table top upside on rug<br>and match marking A with B respectively.         | С   |            | ALLEN KEY        | 0.19"                 | 1    | 0    |
| STEP-2 Insert allen bolt D with spring washer F<br>and flat washer E then tighten with allen key C. | D   |            | ALLEN BOLT       | 0.31X1.37"            | 04   | 1    |
| STEP-3 Turn the dining table upside down, dining table ready to use.                                |     |            |                  |                       |      |      |
|                                                                                                     | E   | 0          | WASHER           | 0.35X1 ''             | 04   | 1    |
|                                                                                                     | F   | $\bigcirc$ | SPRING<br>WASHER | 0.35X0.5 <sup>°</sup> | 04   | 1    |