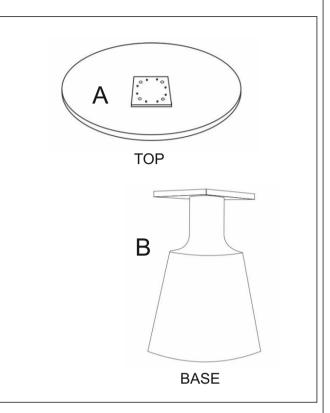

## CARE INSTRUCTIONS

Wipe with a soft and dry cloth. To protect finish, avoid the use of chemicals and household cleaners. Any liquid in the table should be cleaned up immediately with a damp cloth.

ור

| HOW TO ASSEMBLE                                                                                     | No. | Sketch     | Description.     | Size (IN)             | Qty. | Ext. |
|-----------------------------------------------------------------------------------------------------|-----|------------|------------------|-----------------------|------|------|
| STEP-1 Place the dining table top upside on rug<br>and match marking A with B respectively.         | С   |            | ALLEN KEY        | 0.19"                 | 1    | 0    |
| STEP-2 Insert allen bolt D with spring washer F<br>and flat washer E then tighten with allen key C. | D   |            | ALLEN BOLT       | 0.31X1.37"            | 04   | 1    |
| STEP-3 Turn the dining table upside down, dining table ready to use.                                |     |            |                  |                       |      |      |
|                                                                                                     | E   | 0          | WASHER           | 0.35X1 ''             | 04   | 1    |
|                                                                                                     | F   | $\bigcirc$ | SPRING<br>WASHER | 0.35X0.5 <sup>°</sup> | 04   | 1    |