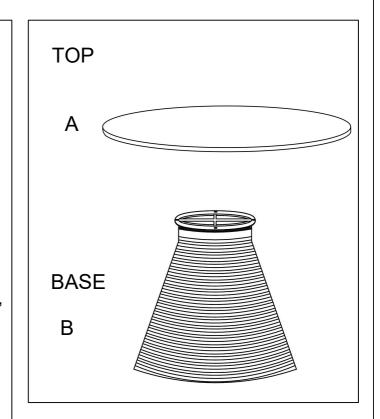

# **HOW TO ASSEMBLY**

STEP-1 Place the dining upside down on rug.

STEP -2 Insert allen bolt ( C ) with flat washer ( D ) then tighten with allen key ( E ).

STEP -3 Turn the dining upside top. Dining is ready to use.

# STEP -1 STEP -2 В STEP -3

**FINAL PRODUCT**