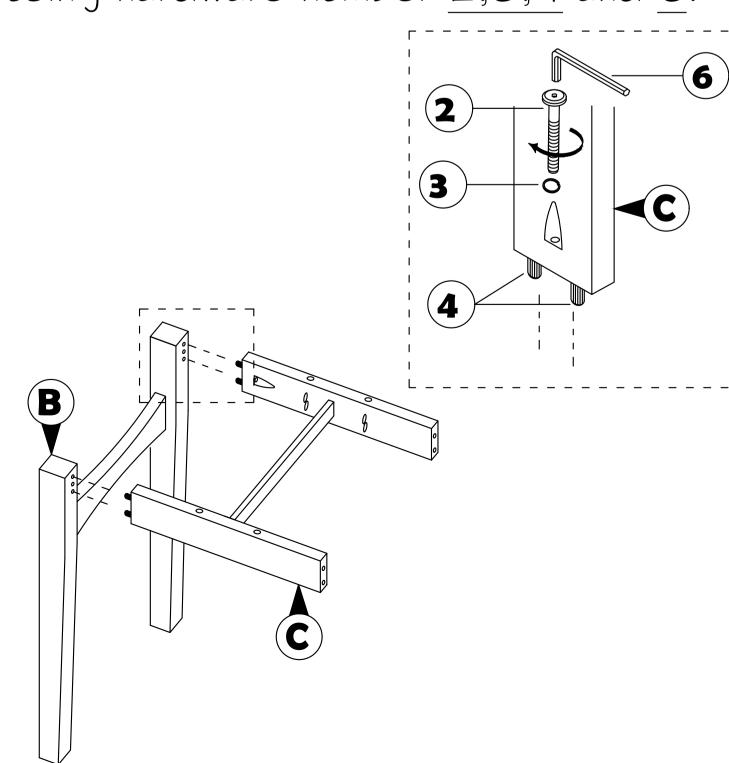

## **STEP 1.2**

Then, attached STEP 1.1 to B according to the hole and tighten it using hardware number 2,3,4 and 6.

Continued with combine the whole part from STEP 1.2 to A. Tighten the part of C and A using hardware number 3, 1 and 6. Then cover the hole with F.