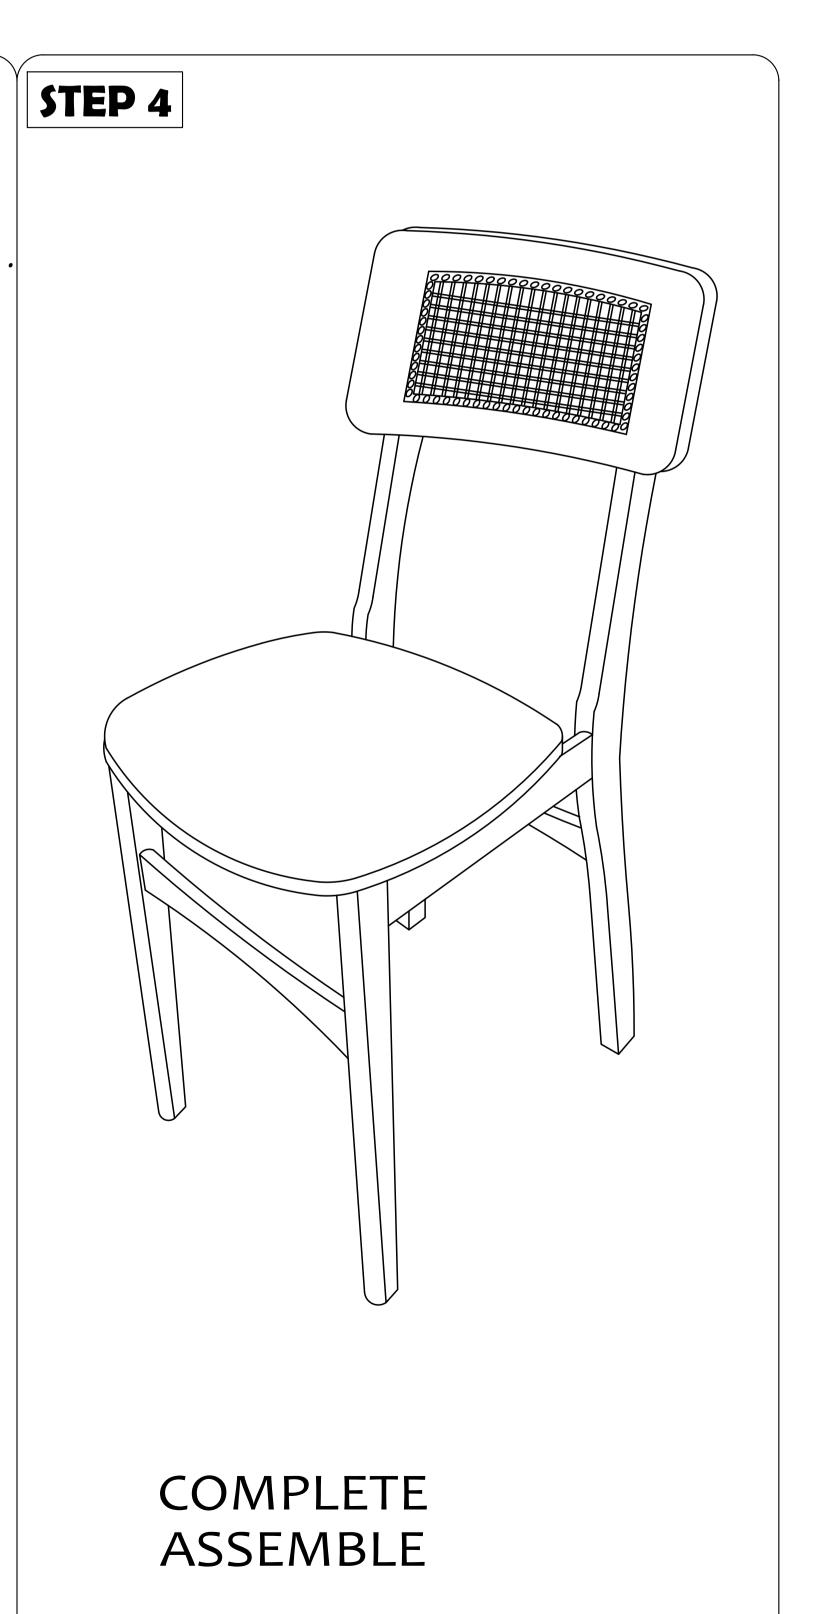

## **ASSEMBLY INSTRUCTION**

**MODEL: 257C** 

Read this instruction carefully. Remove all wrapping material, staples and straps from the carton. See hardware and furniture part list for guidance. Be sure you have all wooden furniture parts on a clean and flat soft surface, such as a carpet or rug, to prevent from being scratched. Follow the figure to start assembling. CAUTION: