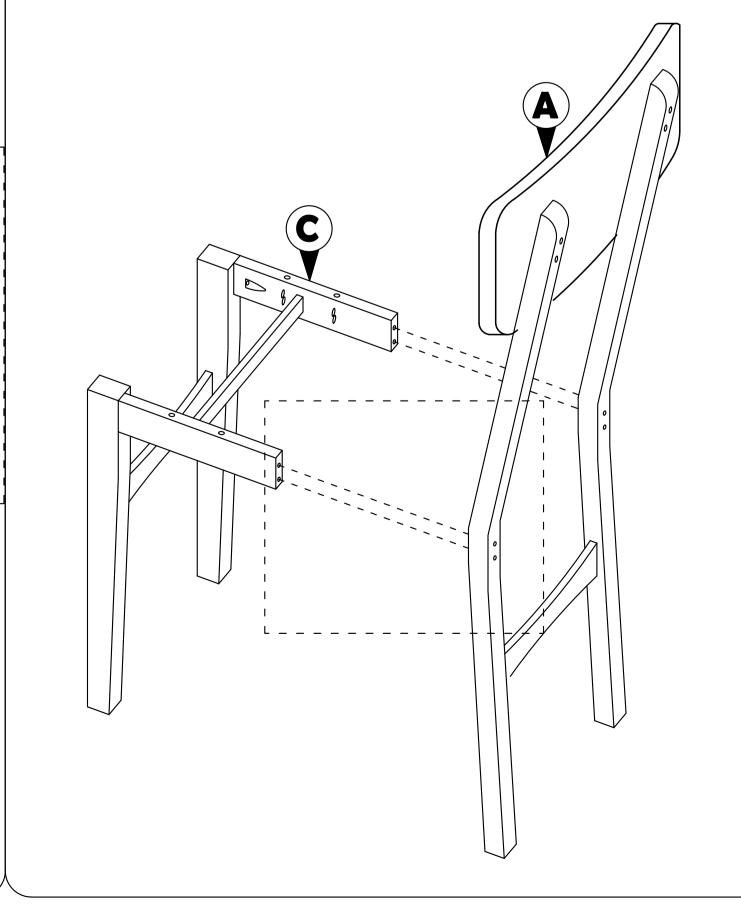

## **STEP 1.2**

Then, attached STEP 1.1 to B according to the hole and tighten it using hardware number 2,3,4 and 6.

Continued with combine the whole part from STEP 1.2 to A. Tighten the part of C and A using hardware number 3, 1 and 6. Then cover the hole with F.