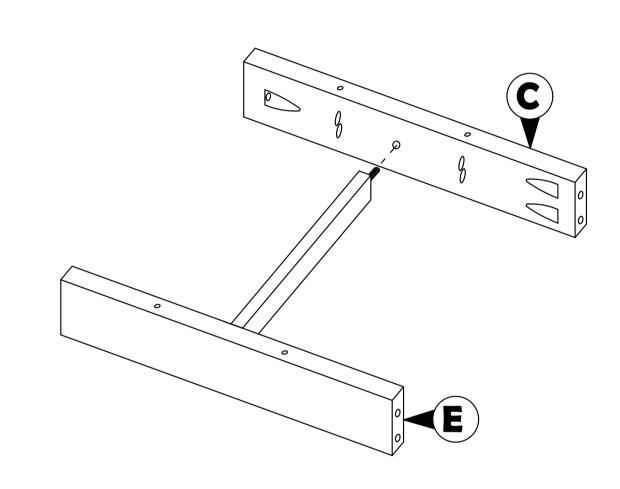

| ΓΕΡ 1.1 | STEP |
|---------|------|
|         |      |

Firstly, stick E to C for both left and right side.