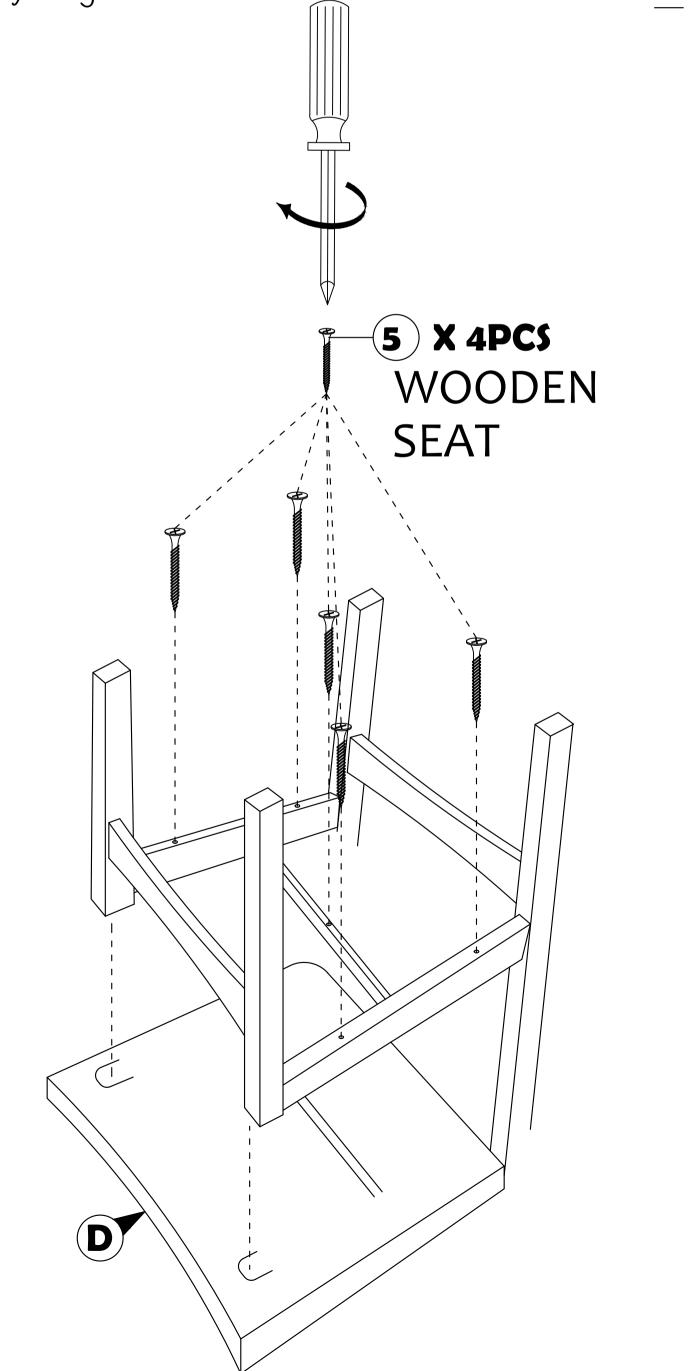

## STEP 3

Stick the whole assemble part to D according to the marked and fully-tighten it with hardware number 5