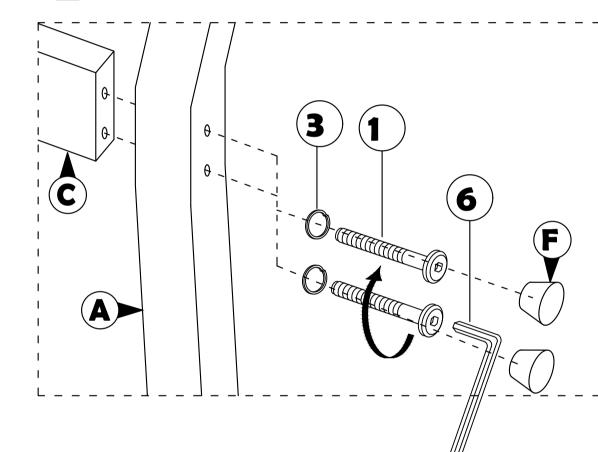

## **STEP 1.2**

Then, attached STEP 1.1 to B according to the hole and tighten it using hardware number 2,3,4 and 6.

Continued with combine the whole part from STEP 1.2 to A. Tighten the part of C and A using hardware number 3, 1 and 6. Then cover the hole with F.