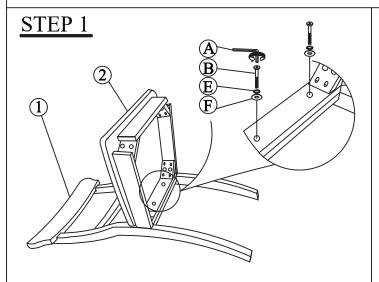

| PARTS LIST |                 |       |  |
|------------|-----------------|-------|--|
| NO.        | COMPONENT       | QTY.  |  |
| 1          | CHAIR BACK      | 1 PCS |  |
| 2          | SEAT WITH FRAME | 1 PCS |  |
| 3          | FRONT LEG       | 2 PCS |  |

| HARDWARE LIST |                                   |        |  |
|---------------|-----------------------------------|--------|--|
| NO.           | DESCRIPTION                       | QTY.   |  |
| A             | M4 x 60MM ALLEN KEY               | 1 PCS  |  |
| В             | M6 x 35MM JCBC BOLT               | 2 PCS  |  |
| С             | M6 x 60MM JCBC BOLT               | 4 PCS  |  |
| D             | M6 x 80MM JCBC BOLT 🔘             | 4 PCS  |  |
| Е             | M6 x 13MM SPRING WASHER <b>()</b> | 10 PCS |  |
| F             | M6 x 19MM FLAT WASHER 0           | 10 PCS |  |