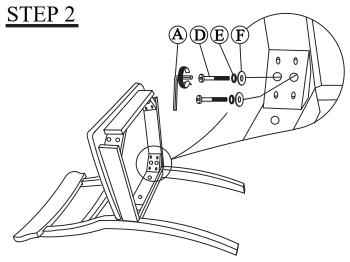

| PARTS LIST |                 |       |  |
|------------|-----------------|-------|--|
| NO.        | COMPONENT       | QTY.  |  |
| 1          | CHAIR BACK      | 1 PCS |  |
| 2          | SEAT WITH FRAME | 1 PCS |  |
| 3          | FRONT LEG       | 2 PCS |  |

| HARDWARE LIST |                                   |        |  |
|---------------|-----------------------------------|--------|--|
| NO.           | DESCRIPTION                       | QTY.   |  |
| A             | M4 x 60MM ALLEN KEY               | 1 PCS  |  |
| В             | M6 x 35MM JCBC BOLT               | 2 PCS  |  |
| С             | M6 x 60MM JCBC BOLT               | 4 PCS  |  |
| D             | M6 x 80MM JCBC BOLT 🔘             | 4 PCS  |  |
| Е             | M6 x 13MM SPRING WASHER <b>()</b> | 10 PCS |  |
| F             | M6 x 19MM FLAT WASHER 0           | 10 PCS |  |