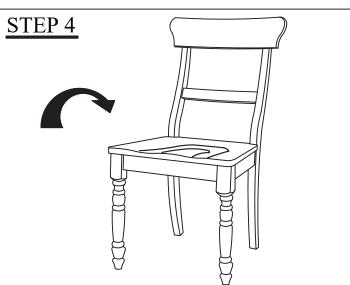

Progressive®ASSEMBLY INSTRUCTION furniture Item No: D845-61A / 61B / 61C / 61D / 61E / 61F

## IMPORTANT NOTE:

- •Place all wooden parts on a clean and smooth surface such as a rug or carpet to avoid the parts from being scratched.
- •Check to be sure that you have all parts and hardware.
- •Remove all wrapping materials, including staples & packing straps before you start to assemble.
- •Do not tighten all screws/bolts until all completely assembled.
- •Keep all hardware parts out of reach of children.