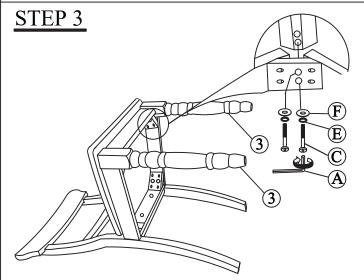

| PARTS LIST |                 |       |  |
|------------|-----------------|-------|--|
| NO.        | COMPONENT       | QTY.  |  |
| 1          | CHAIR BACK      | 1 PCS |  |
| 2          | SEAT WITH FRAME | 1 PCS |  |
| 3          | FRONT LEG       | 2 PCS |  |

| HARDWARE LIST |                                   |        |  |
|---------------|-----------------------------------|--------|--|
| NO.           | DESCRIPTION                       | QTY.   |  |
| A             | M4 x 60MM ALLEN KEY               | 1 PCS  |  |
| В             | M6 x 35MM JCBC BOLT               | 2 PCS  |  |
| С             | M6 x 60MM JCBC BOLT               | 4 PCS  |  |
| D             | M6 x 80MM JCBC BOLT 🔘             | 4 PCS  |  |
| Е             | M6 x 13MM SPRING WASHER <b>()</b> | 10 PCS |  |
| F             | M6 x 19MM FLAT WASHER 0           | 10 PCS |  |