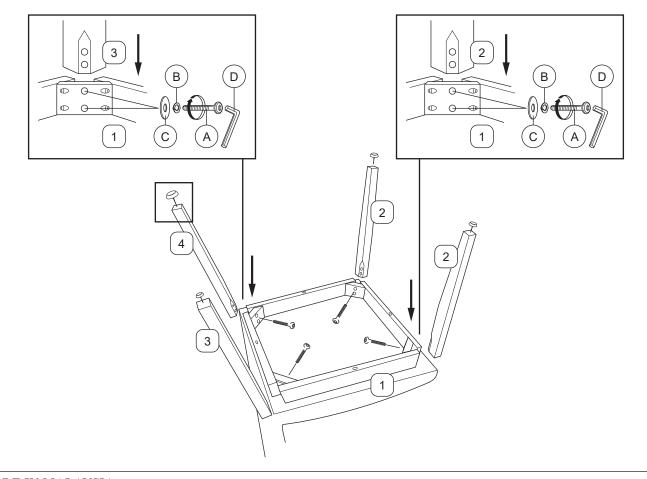

| PART LIST |             |              |           |  |  |
|-----------|-------------|--------------|-----------|--|--|
| NO        | DESCRIPTION |              | QTY / PCS |  |  |
| 1         |             | BACKREST     | 2 PCS     |  |  |
| 2         |             | FRONT LEG    | 4 PCS     |  |  |
| 3         |             | BACK LEG - L | 2 PCS     |  |  |
| 4         |             | BACK LEG - R | 2 PCS     |  |  |

| HARDWARE LIST |             |                         |           |  |  |
|---------------|-------------|-------------------------|-----------|--|--|
| NO            | DESCRIPTION |                         | QTY / PCS |  |  |
| A             | <b></b> _   | JCBC M6 X 60 MM         | 16 PCS    |  |  |
| В             | ٨           | M6 X 11MM SPRING WASHER | 16 PCS    |  |  |
| С             |             | M6 X 19MM FLAT WASHER   | 16 PCS    |  |  |
| D             |             | ALLEN KEY M4 X 100MM    | 1 PC      |  |  |
| Е             | Q           | PVC NAIL LEG            | 8 PCS     |  |  |

STEP 1

MADE IN MALAYSIA 1 OF 1