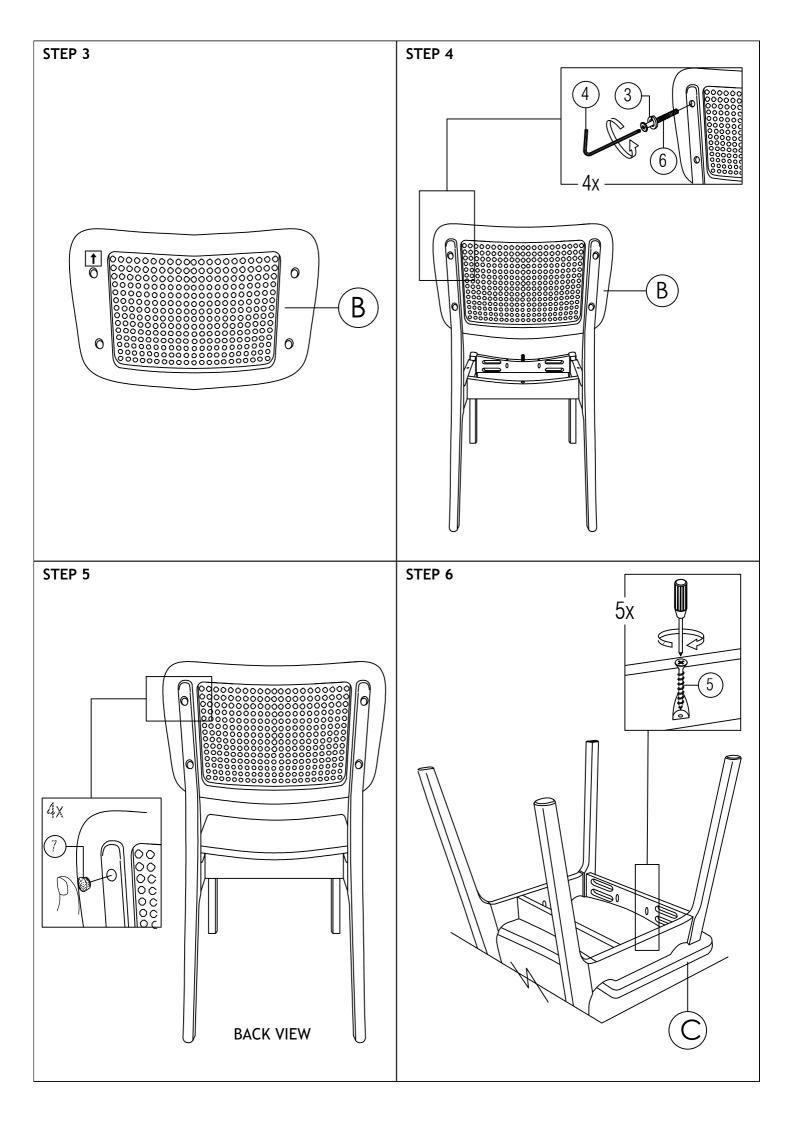

## ASSEMBLY INSTRUCTIONS MODEL : CS001C DINING CHAIR

Read this instruction carefully. See hardware and furniture part list for guidance. Be sure all part is complete, before you assemble. Place all wooden furniture part on a clean and flat soft surface to prevent from being scratched. Follow the figure to start assembling.

## CAUTIONS :

- 1. Do not FULLY-TIGHTEN the screws until all is assembled.
- 2. Do not OVER-TIGHTEN the screws to avoid causing damages to the thread.
- 3. Keep all hardware part out of reach of children.

| HARDWARE LIST |                                |        |
|---------------|--------------------------------|--------|
| ITEM          | DESCRIPTION                    | QTY    |
| 1             | JCBC SCREW M6 x 45MM           | 8 PCS  |
| 2             | SPRING WASHER 1/4"             | 12 PCS |
| 3             | NYLON WASHER - 15 x 17.5 x 6MM | 8 PCS  |
| 4             | ALLEN KEY M4 ( LONG )          | 1 PC   |
| 5             | CSK SCREW M4 x 32MM            | 5 PCS  |
| 6             | JCBC SCREW M6 x 30MM           | 4 PCS  |
| 7             | WOOD BUTTON Ø14.5 x 9MM        | 4 PCS  |

| PART LIST |                        |       |  |
|-----------|------------------------|-------|--|
| ITEM      | DESCRIPTION            | QTY   |  |
| А         | SIDE LEG FRAME - L & R | 2 PCS |  |
| в         | CAP                    | 1 PC  |  |
| С         | CUSHION SEAT           | 1 PC  |  |
| D         | FRONT APRON            | 1 PC  |  |
| E         | CENTER APRON           | 1 PC  |  |