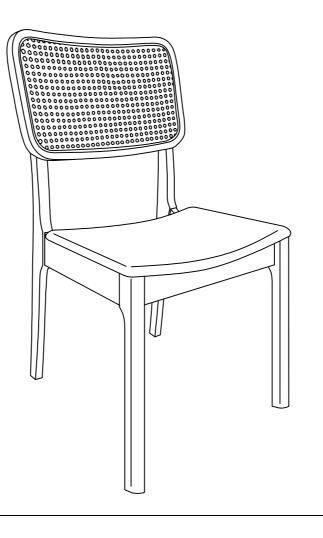

## ASSEMBLY INSTRUCTIONS MODEL : CS001C DINING CHAIR

Read this instruction carefully. See hardware and furniture part list for guidance. Be sure all part is complete, before you assemble. Place all wooden furniture part on a clean and flat soft surface to prevent from being scratched. Follow the figure to start assembling.

| PART LIST |                        |       |  |
|-----------|------------------------|-------|--|
| ITEM      | DESCRIPTION            | QTY   |  |
| А         | SIDE LEG FRAME - L & R | 2 PCS |  |
| в         | CAP                    | 1 PC  |  |
| С         | CUSHION SEAT           | 1 PC  |  |
| D         | FRONT APRON            | 1 PC  |  |
| E         | CENTER APRON           | 1 PC  |  |