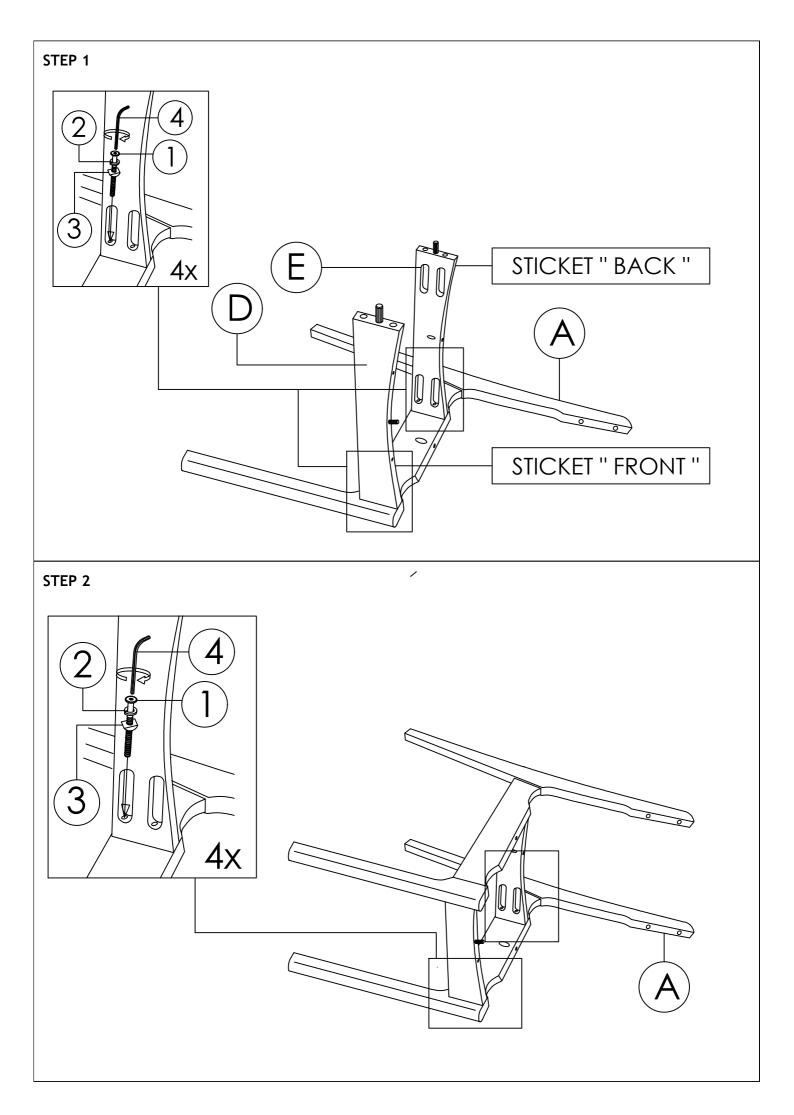

## ASSEMBLY INSTRUCTIONS MODEL : CS001C DINING CHAIR

Read this instruction carefully. See hardware and furniture part list for guidance. Be sure all part is complete, before you assemble. Place all wooden furniture part on a clean and flat soft surface to prevent from being scratched. Follow the figure to start assembling.

## CAUTIONS :

- 1. Do not FULLY-TIGHTEN the screws until all is assembled.
- 2. Do not OVER-TIGHTEN the screws to avoid causing damages to the thread.
- 3. Keep all hardware part out of reach of children.

| HARDWARE LIST |                                |        |
|---------------|--------------------------------|--------|
| ITEM          | DESCRIPTION                    | QTY    |
| 1             | JCBC SCREW M6 x 45MM           | 8 PCS  |
| 2             | SPRING WASHER 1/4"             | 12 PCS |
| 3             | NYLON WASHER - 15 x 17.5 x 6MM | 8 PCS  |
| 4             | ALLEN KEY M4 ( LONG )          | 1 PC   |
| 5             | CSK SCREW M4 x 32MM            | 5 PCS  |
| 6             | JCBC SCREW M6 x 30MM           | 4 PCS  |
| 7             | WOOD BUTTON Ø14.5 x 9MM        | 4 PCS  |

| PART LIST |                        |       |  |
|-----------|------------------------|-------|--|
| ITEM      | DESCRIPTION            | QTY   |  |
| А         | SIDE LEG FRAME - L & R | 2 PCS |  |
| в         | CAP                    | 1 PC  |  |
| С         | CUSHION SEAT           | 1 PC  |  |
| D         | FRONT APRON            | 1 PC  |  |
| E         | CENTER APRON           | 1 PC  |  |