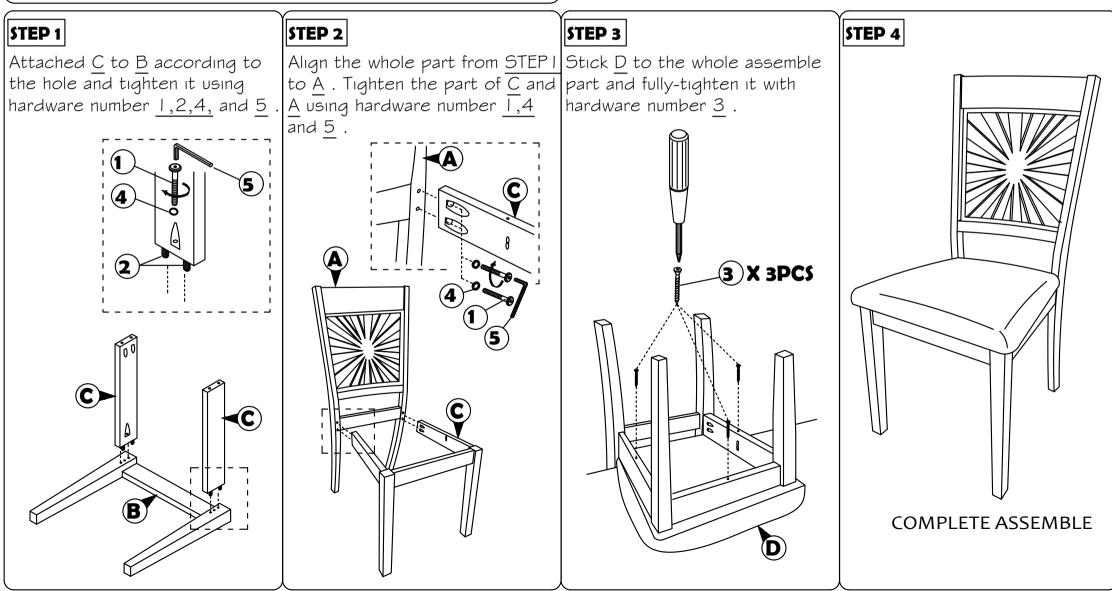

face, such as a carpet or rug, to prevent from being scratched.Follow the figure to start assembling. CAUTION :

1. Do not FULLY - TIGHTEN the nut or screw untill all is ready to assemble.

2. Do not OVER - TIGHTEN the nut or screw to avoid causing damages to the thread.

3. Keep all hardware part out reach of children.

| NO | PART LIST    | QTY   | NO | DESCRIPTION            | QTY   |
|----|--------------|-------|----|------------------------|-------|
| Α  | BACK REST    | 1 PC  | 1  | JCBC SCREW M6 X 50MM   | 6 PCS |
| В  | FRONT LEG    | 1 PC  | 2  | WOOD DOWEL Ø8 x 30MM 🥔 | 4 PCS |
| C  | SIDE RAIL    | 2 PCS | 3  | CSK SCREW M4 x 30MM    | 3 PCS |
| D  | CUSHION SEAT | 1 PC  | 4  | SPRNG WASHER M6        | 6 PCS |
|    |              |       | 5  | M4 ALLEN KEY           | 1 PC  |