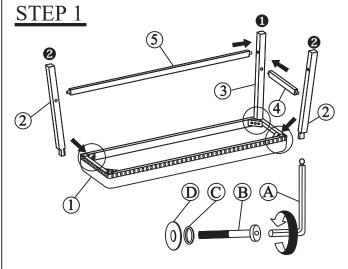

| PARTS LIST |                 |       |  |
|------------|-----------------|-------|--|
| NO.        | COMPONENT       | QTY.  |  |
| 1          | CUSHION SEAT    | 1 PCS |  |
| 2          | LEG 1           | 2 PCS |  |
| 3          | LEG 2           | 2 PCS |  |
| 4          | SHORT STRETCHER | 2 PCS |  |
| 5          | LONG STRETCHER  | 2 PCS |  |

| HARDWARE LIST |                                         |       |  |
|---------------|-----------------------------------------|-------|--|
| NO.           | DESCRIPTION                             | QTY.  |  |
| A             | M4 x 110MM ALLEN KEY                    | 1 PCS |  |
| В             | M6 x 45MM JCBC BOLT                     | 4 PCS |  |
| С             | M6 x 13MM SPRING WASHER                 | 4 PCS |  |
| D             | M6 x 19MM FLAT WASHER 0                 | 4 PCS |  |
| Е             | M4 x 45MM PAN HEAD SCREW <b>Quantil</b> | 8 PCS |  |