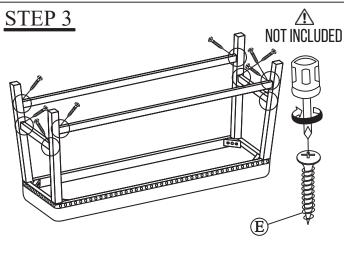

| HARDWARE LIST |                                         |       |  |
|---------------|-----------------------------------------|-------|--|
| NO.           | DESCRIPTION                             | QTY.  |  |
| A             | M4 x 110MM ALLEN KEY                    | 1 PCS |  |
| В             | M6 x 45MM JCBC BOLT                     | 4 PCS |  |
| С             | M6 x 13MM SPRING WASHER                 | 4 PCS |  |
| D             | M6 x 19MM FLAT WASHER 0                 | 4 PCS |  |
| Е             | M4 x 45MM PAN HEAD SCREW <b>Quantil</b> | 8 PCS |  |