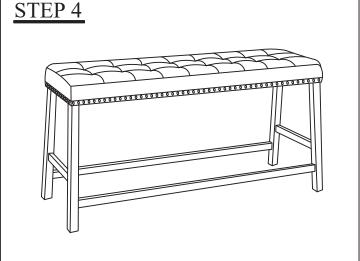

## Progressive®ASSEMBLY INSTRUCTION furniture Item No: D866-69D / D866-69W

Description: UPH COUNTER BENCH