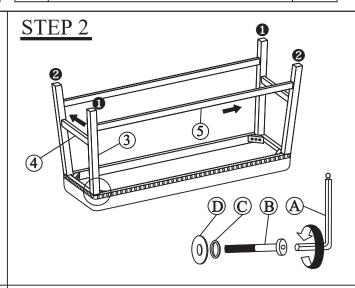

| PARTS LIST |                 |       |  |
|------------|-----------------|-------|--|
| NO.        | COMPONENT       | QTY.  |  |
| 1          | CUSHION SEAT    | 1 PCS |  |
| 2          | LEG 1           | 2 PCS |  |
| 3          | LEG 2           | 2 PCS |  |
| 4          | SHORT STRETCHER | 2 PCS |  |
| 5          | LONG STRETCHER  | 2 PCS |  |

| HARDWARE LIST |                                         |       |  |
|---------------|-----------------------------------------|-------|--|
| NO.           | DESCRIPTION                             | QTY.  |  |
| A             | M4 x 110MM ALLEN KEY                    | 1 PCS |  |
| В             | M6 x 45MM JCBC BOLT                     | 4 PCS |  |
| С             | M6 x 13MM SPRING WASHER                 | 4 PCS |  |
| D             | M6 x 19MM FLAT WASHER 0                 | 4 PCS |  |
| Е             | M4 x 45MM PAN HEAD SCREW <b>Quantil</b> | 8 PCS |  |