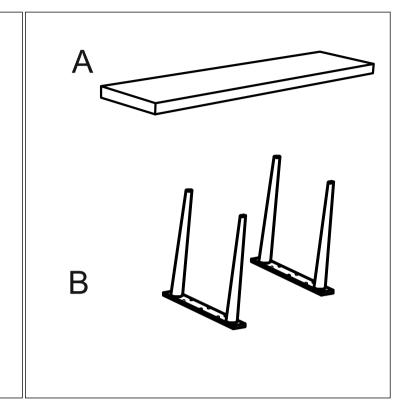

## **HOW TO ASSEMBLY**

STEP-1 Place the bench top upside on rug and match marking A with B respectively.

STEP-2 Insert allen bolt D with spring washer F and flat washer E then tighten with allen key C

STEP-3 Turn the bench down bench ready to use.