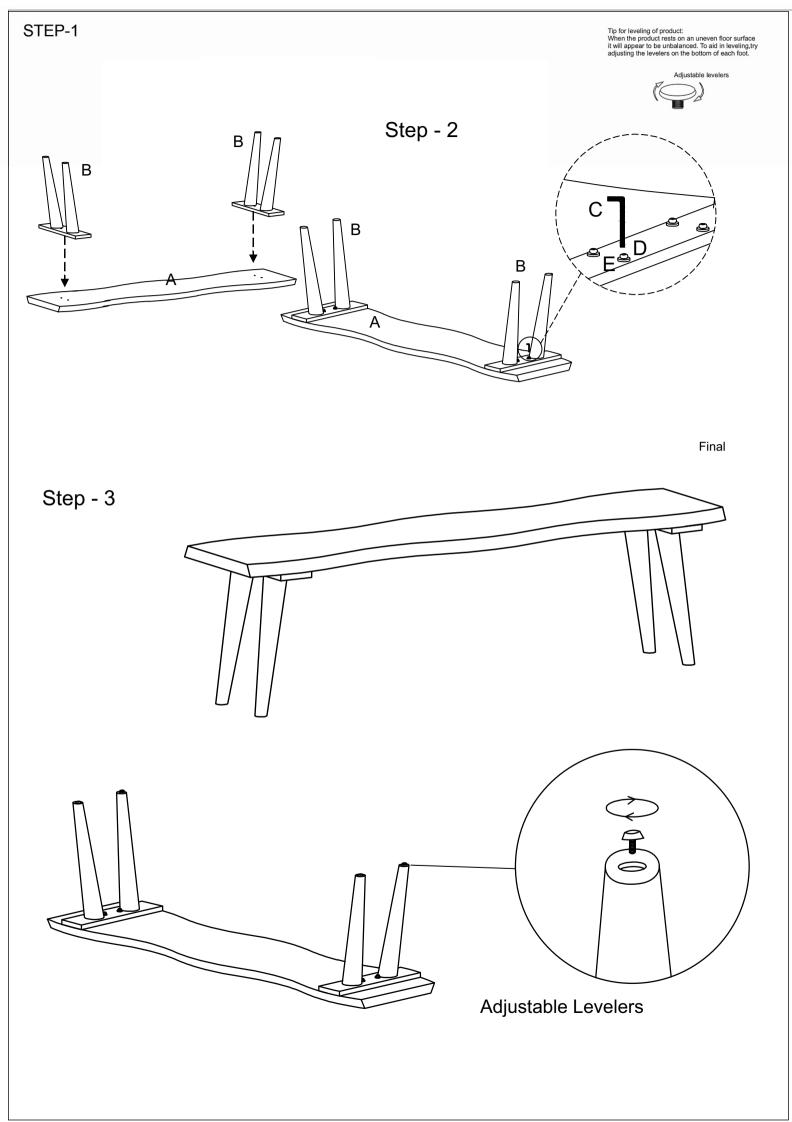

## **HOW TO ASSEMBLY**

STEP-1 Place the bench top upside on rug and match marking A with B respectively.

STEP-2 Insert allen bolt D with spring washer F and flat washer E then tighten with allen key C

STEP-3 Turn the bench down bench ready to use.

| No. | Sketch | Description.     | Size (IN)  | Qty. | Ext. |
|-----|--------|------------------|------------|------|------|
| С   |        | ALLEN KEY        | 0.19"      | 1    | 0    |
| D   |        | ALLEN BOLT       | 0.31X1.57" | 04   | 1    |
| E   | •      | WASHER           | 0.35X1''   | 04   | 1    |
| F   |        | SPRING<br>WASHER | 0.35X0.5   | 04   | 1    |