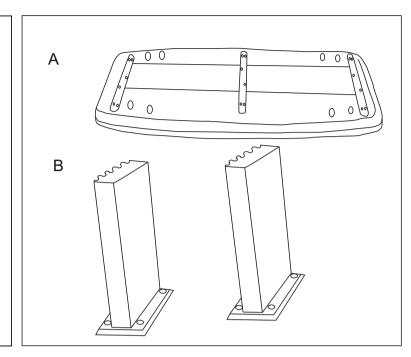

## **HOW TO ASSEMBLY**

STEP-1 Place the bench top upside on rug and match marking A with B respectively.

STEP-2 Insert allen bolt D with spring washer F and flat washer E then tighten with allen key C.

STEP-3. Turn the bench down ready to use.