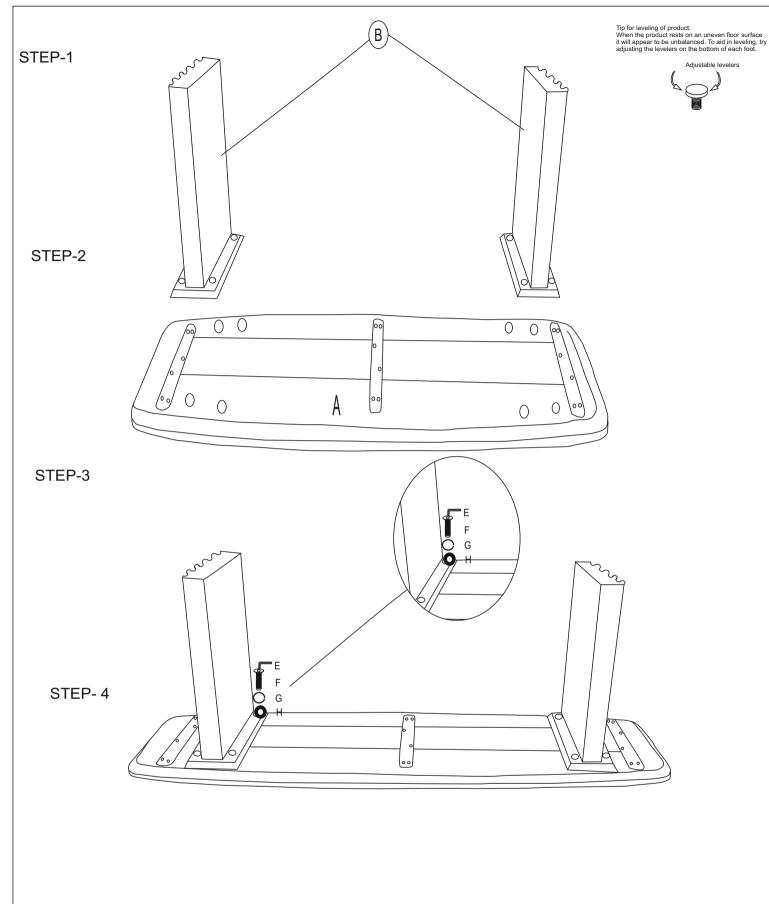

## **HOW TO ASSEMBLY**

STEP-1 Place the bench top upside on rug and match marking A with B respectively.

STEP-2 Insert allen bolt D with spring washer F and flat washer E then tighten with allen key C.

STEP-3. Turn the bench down ready to use.

| No. | sketch | Description.     | size(IN)                             | Qty. | Ext. |
|-----|--------|------------------|--------------------------------------|------|------|
| С   |        | ALLEN KEY        | 0.19''                               |      |      |
| D   |        | ALLEN BOLT       | 0.31 <sup>"</sup> X0.18"             |      |      |
| E   | 0      | WASHER           | 0.35 <sup>°</sup> X0.1 <sup>°°</sup> |      |      |
| F   |        | SPRING<br>WASHER | 0.35 <sup>"</sup> X0.0.5             |      |      |