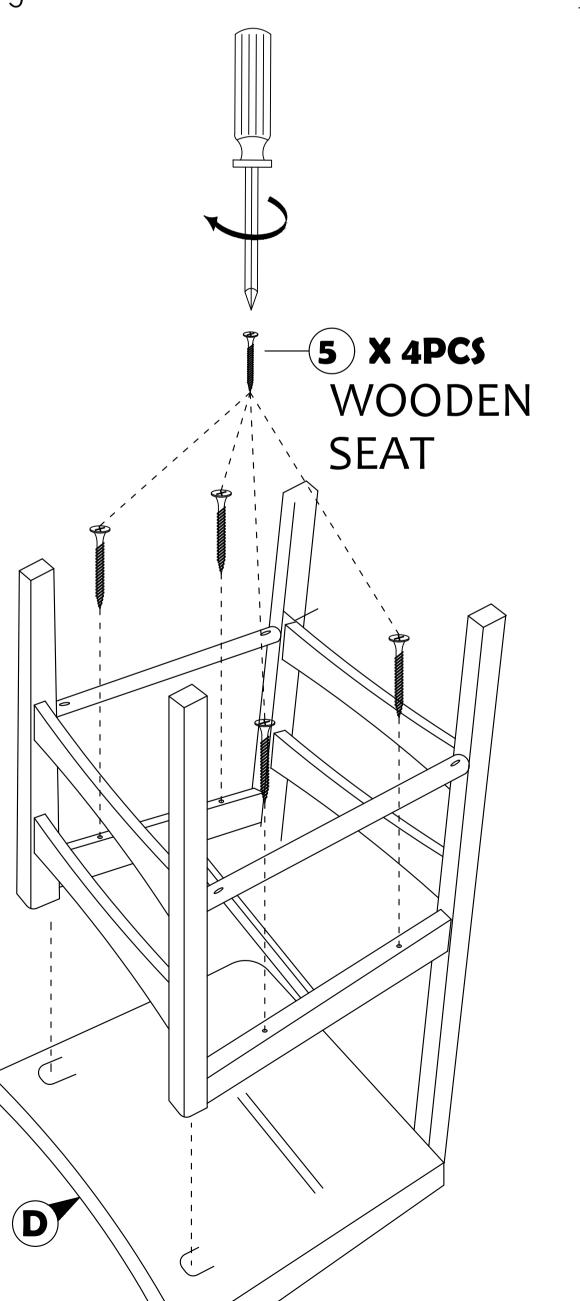

## **STEP 3**

Stick the whole assemble part to D according to the marked and fully-tighten it with hardware number 5