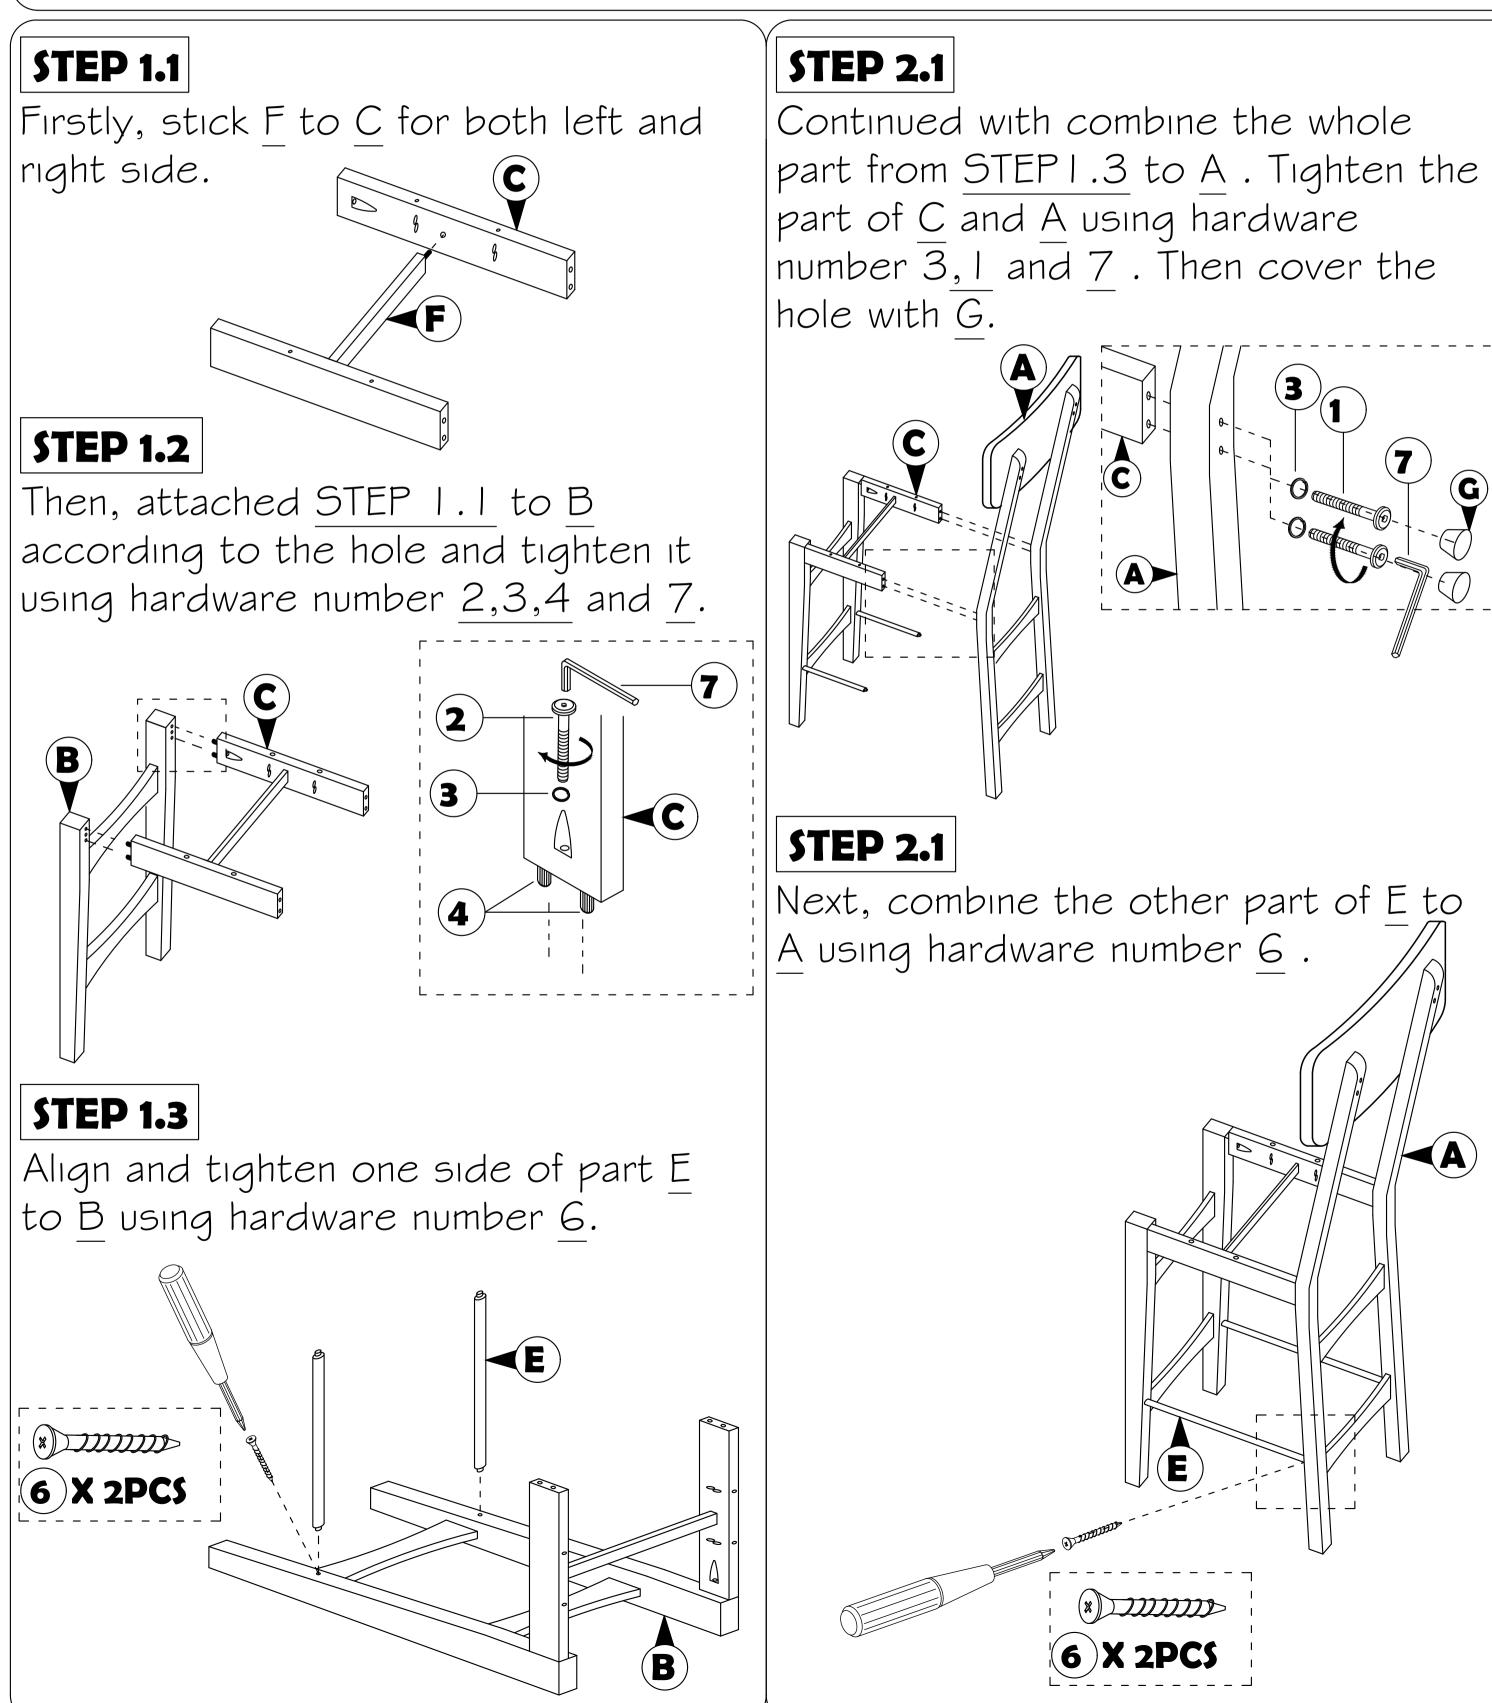

CAUTION :

- 1. Do not FULLY TIGHTEN the nut or screw untill all is ready to assemble.
- 2. Do not OVER TIGHTEN the nut or screw to avoid causing damages to the thread.
- 3. Keep all hardware part out reach of children.