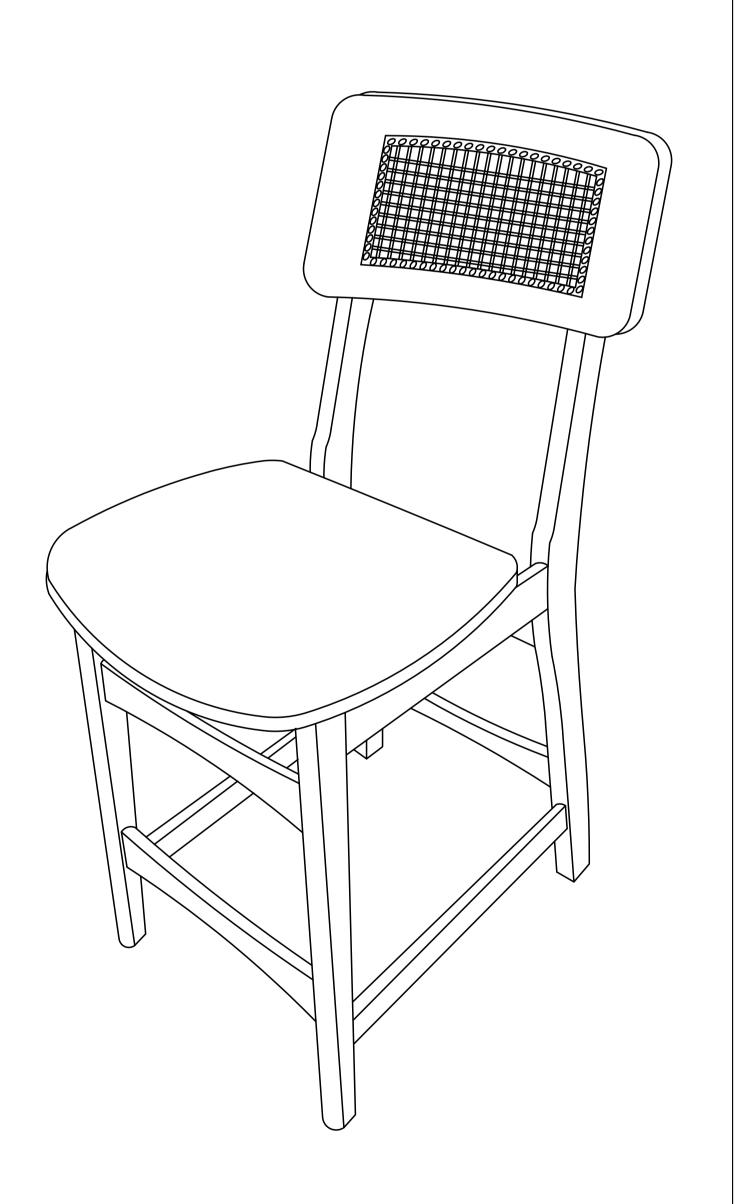

----|
| A  | BACK REST      | 1 PC  | 1  |
| В  | FRONT LEG      | 1 PC  | 2  |
| С  | SIDE RAIL      | 2 PCS | 3  |
| D  | WOODEN SEAT    | 1 PC  | 4  |
| E  | STRETCHER      | 2 PCS | 5  |
| F  | CENTER SUPPORT | 1 PC  | 6  |
| G  | WOOD BUTTON    | 4 PCS | 7  |

## **STEP 3**

Stick the whole assemble part to D according to the marked and fully-tighten it with hardware number 5



## **MODEL : 257P**

| C | DESCRIPTION          | <b>QTY</b> |
|---|----------------------|------------|
|   | JCBC SCREW M6 X 70MM | 4 PCS      |
|   | JCBC SCREW M6 X 50MM | 2 PCS      |
|   | SPRING WASHER        | 6 PCS      |
|   | WOOD DOWEL Ø8 x 30MM | 4 PCS      |
|   | CSK SCREW M4 x 30MM  | 4 PCS      |
|   | CSK SCREW M4 x 38MM  | 4 PCS      |
|   | M4 ALLEN KEY         | 1 PC       |

**STEP 4** 



## COMPLETE ASSEMBLE