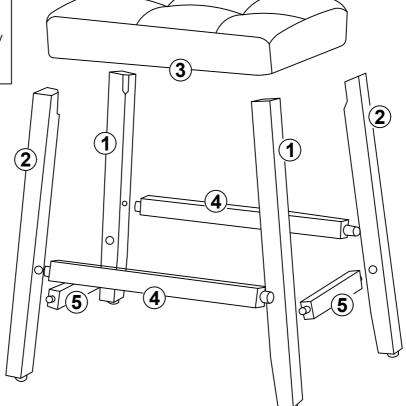

| Parts List |                           |      |  |  |  |
|------------|---------------------------|------|--|--|--|
| No.        | Description               | Q.ty |  |  |  |
| 1          | Leg 1                     | 2PCS |  |  |  |
| 2          | Leg 2                     | 2PCS |  |  |  |
| 3          | Cushion Seat              | 1PC  |  |  |  |
| 4          | Long Front/Rear Stretcher | 2PCS |  |  |  |
| 5          | Short Side Stretcher      | 2PCS |  |  |  |

| Hardware List |                    |           |           |      |  |
|---------------|--------------------|-----------|-----------|------|--|
| No.           | Description        | Sketch    | Size      | Q.ty |  |
| А             | Ball End Allen Key |           | M4        | 1PC  |  |
| В             | JCBC Bolt          | <b>9</b>  | M6 x 45mm | 4PCS |  |
| С             | Spring Washer      | 0         | M6 x 13mm | 4PCS |  |
| D             | Flat Washer        | 0         | M6 x 19mm | 4PCS |  |
| G             | Pan Head Screw     | <b>()</b> | M4 x 45mm | 8PCS |  |