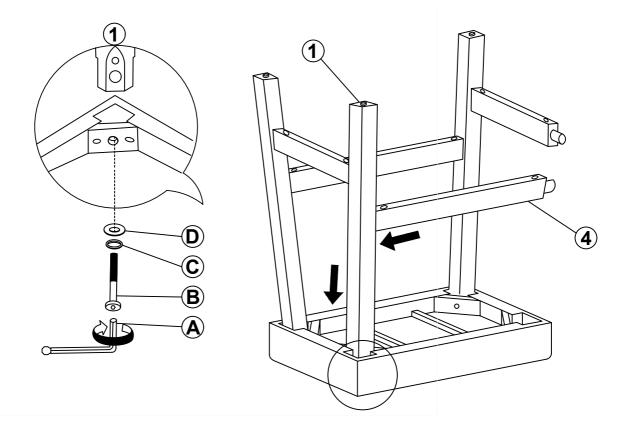

NOTE: YOU WILL ALSO NEED A SCREWDRIVER (NOT PROVIDED)

These parts are cumbersome and heavy. Therefore, two people are recommended in order to prevent personal injury and insure the parts are not damaged during the assembly.

#### Important Notes

- ★Keep all hardware parts out of reach of children!
- ★Tighten screws periodically! With the use of this product bolts and screws may become loose over time!
- ★Don't attempt to modify parts!



Cleaning instruction: Clean using soft cloth

Made in Malaysia

20230305

Page 1/4

# **ASSEMBLY INSTRUCTIONS**

ITEM NO.: D858-64 UPH COUNTER STOOL

#### STEP 1



#### STEP 2



Cleaning instruction: Clean using soft cloth

Made in Malaysia

Page 2/4 20230305

# **ASSEMBLY INSTRUCTIONS**

ITEM NO.: D858-64 UPH COUNTER STOOL

#### STEP 3



### STEP 4



Cleaning instruction: Clean using soft cloth

Made in Malaysia

Page 3/4 20230305

# **ASSEMBLY INSTRUCTIONS**

ITEM NO.: D858-64 UPH COUNTER STOOL







Cleaning instruction: Clean using soft cloth

Made in Malaysia

20230305