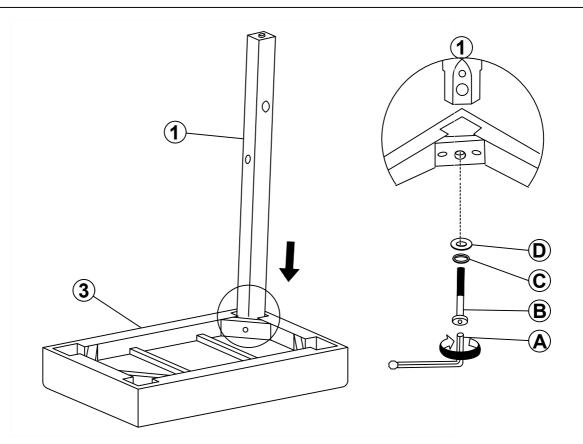

| 0         | M6 x 13mm | 4PCS |  |
| D             | Flat Washer        | 0         | M6 x 19mm | 4PCS |  |
| G             | Pan Head Screw     | <b>()</b> | M4 x 45mm | 8PCS |  |

#### NOTE: YOU WILL ALSO NEED A SCREWDRIVER (NOT PROVIDED)

These parts are cumbersome and heavy. Therefore, two people are recommended in order to prevent personal injury and insure the parts are not damaged during the assembly.

#### Important Notes

- ★Keep all hardware parts out of reach of children!
- ★Tighten screws periodically! With the use of this product bolts and screws may become loose over time!
- ★Don't attempt to modify parts!



Cleaning instruction: Clean using soft cloth

Made in Malaysia

20230305

Page 1/4

# **ASSEMBLY INSTRUCTIONS**

ITEM NO.: D858-64 UPH COUNTER STOOL

#### STEP 1



#### STEP 2



Cleaning instruction: Clean using soft cloth

Made in Malaysia

Page 2/4 20230305

# **ASSEMBLY INSTRUCTIONS**

ITEM NO.: D858-64 UPH COUNTER STOOL

#### STEP 3



### STEP 4



Cleaning instruction: Clean using soft cloth

Made in Malaysia

Page 3/4 20230305

# **ASSEMBLY INSTRUCTIONS**

ITEM NO.: D858-64 UPH COUNTER STOOL







Cleaning instruction: Clean using soft cloth

Made in Malaysia

20230305