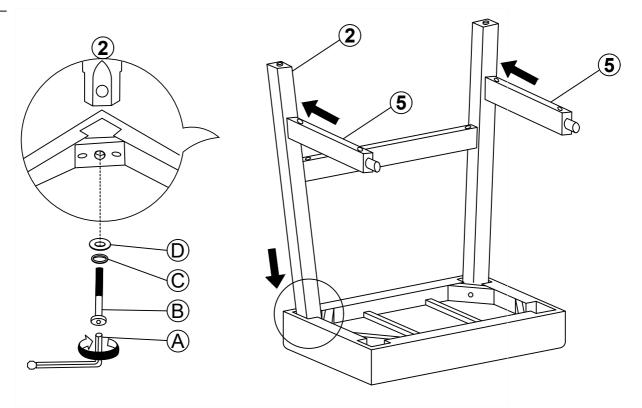

CS |  |

#### NOTE: YOU WILL ALSO NEED A SCREWDRIVER (NOT PROVIDED)

These parts are cumbersome and heavy. Therefore, two people are recommended in order to prevent personal injury and insure the parts are not damaged during the assembly.

#### Important Notes

- ★Keep all hardware parts out of reach of children!
- ★Tighten screws periodically! With the use of this product bolts and screws may become loose over time!
- ★Don't attempt to modify parts!



Cleaning instruction: Clean using soft cloth

Made in Malaysia

20230305

Page 1/4

# **ASSEMBLY INSTRUCTIONS**

ITEM NO.: D858-64 UPH COUNTER STOOL

#### STEP 1



#### STEP 2



Cleaning instruction: Clean using soft cloth

Made in Malaysia

Page 2/4 20230305

# **ASSEMBLY INSTRUCTIONS**

ITEM NO.: D858-64 UPH COUNTER STOOL

#### STEP 3



### STEP 4



Cleaning instruction: Clean using soft cloth

Made in Malaysia

Page 3/4 20230305

# **ASSEMBLY INSTRUCTIONS**

ITEM NO.: D858-64 UPH COUNTER STOOL







Cleaning instruction: Clean using soft cloth

Made in Malaysia

20230305