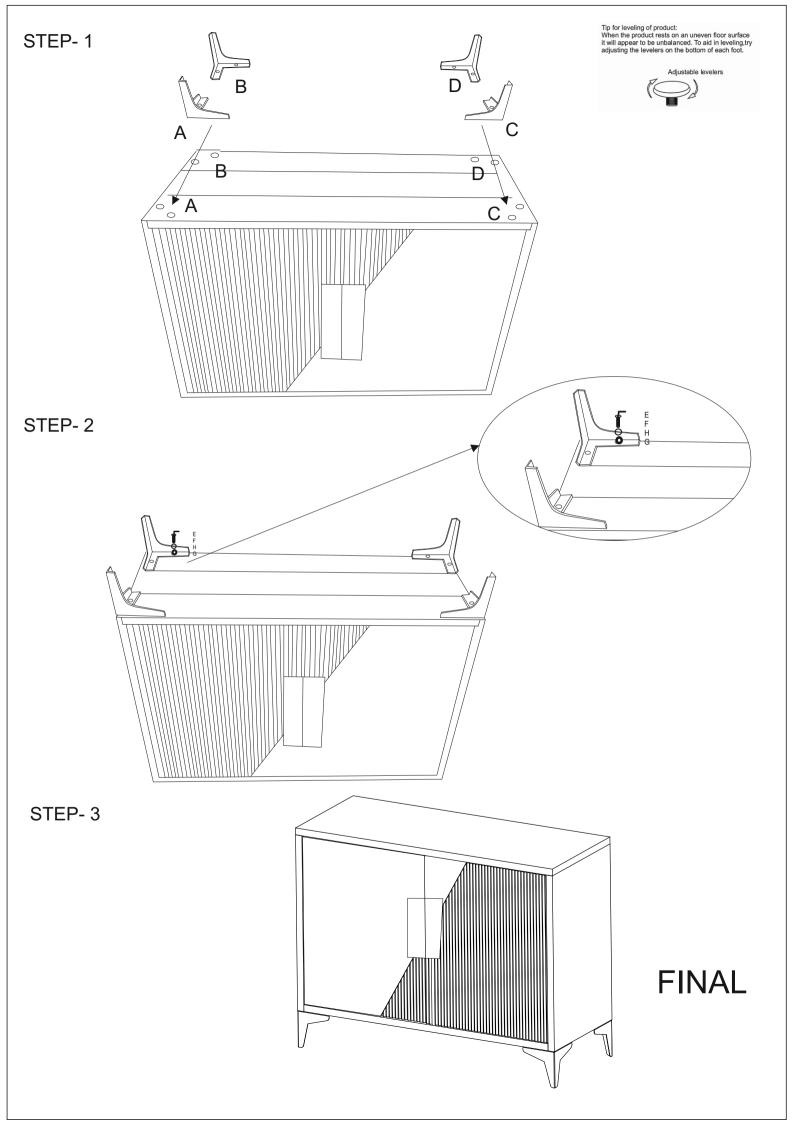

## **HOW TO ASSEMBLE**

STEP-1 Place the cabinet upside on rug and match marking A with A and B with B and C with C and D with D respectively.

STEP-2 Insert allen bolt F with spring washer H and flat washer G then tighten with allen key E.

STEP-3 Turn the cabinet upside down, cabinet ready to use.

| No. | Sketch | Description.     | Size (IN)              | Qty. | Ext. |
|-----|--------|------------------|------------------------|------|------|
| E   |        | ALLEN KEY        | 0.15"                  | 1    | 0    |
| F   | 0      | ALLEN BOLT       | 0.23X0.78"             | 08   | 1    |
| O   | 0      | WASHER           | 0.35X0.78              | 08   | 1    |
| Н   |        | SPRING<br>WASHER | 0.35X0.5 <sup>''</sup> | 08   | 1    |