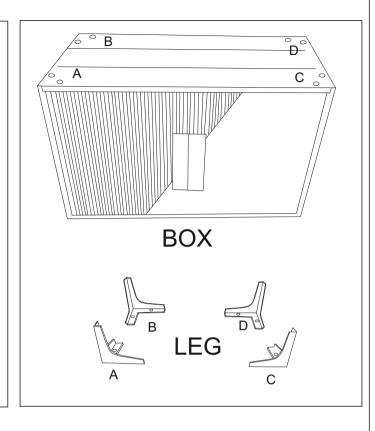

## **HOW TO ASSEMBLE**

STEP-1 Place the cabinet upside on rug and match marking A with A and B with B and C with C and D with D respectively.

STEP-2 Insert allen bolt F with spring washer H and flat washer G then tighten with allen key E.

STEP-3 Turn the cabinet upside down, cabinet ready to use.

| No. | Sketch | Description.     | Size (IN)              | Qty. | Ext. |
|-----|--------|------------------|------------------------|------|------|
| E   |        | ALLEN KEY        | 0.15"                  | 1    | 0    |
| F   | 0      | ALLEN BOLT       | 0.23X0.78"             | 08   | 1    |
| O   | 0      | WASHER           | 0.35X0.78              | 08   | 1    |
| Н   |        | SPRING<br>WASHER | 0.35X0.5 <sup>''</sup> | 08   | 1    |