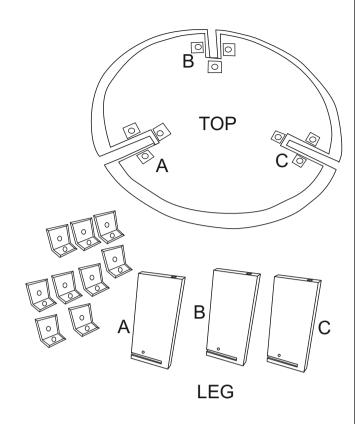

## **HOW TO ASSEMBLE**

STEP-1 Place the end table top upside on rug and match marking A with A and B With B and C with C respectively.

STEP-2 Insert allen bolt E with spring washer F and then tighten with allen key D.

STEP-3 Turn the end table upside down, end table ready to use.

| No. | Sketch | Description. | Size (IN)  | Qty. | Ext. |
|-----|--------|--------------|------------|------|------|
| D   |        | ALLEN KEY    | 0.19''     | 1    | 0    |
| Ш   |        | ALLEN BOLT   | 0.31X0.62" | 18   | 1    |
| F   | •      | WASHER       | 0.35X1 ''  | 18   | 1    |