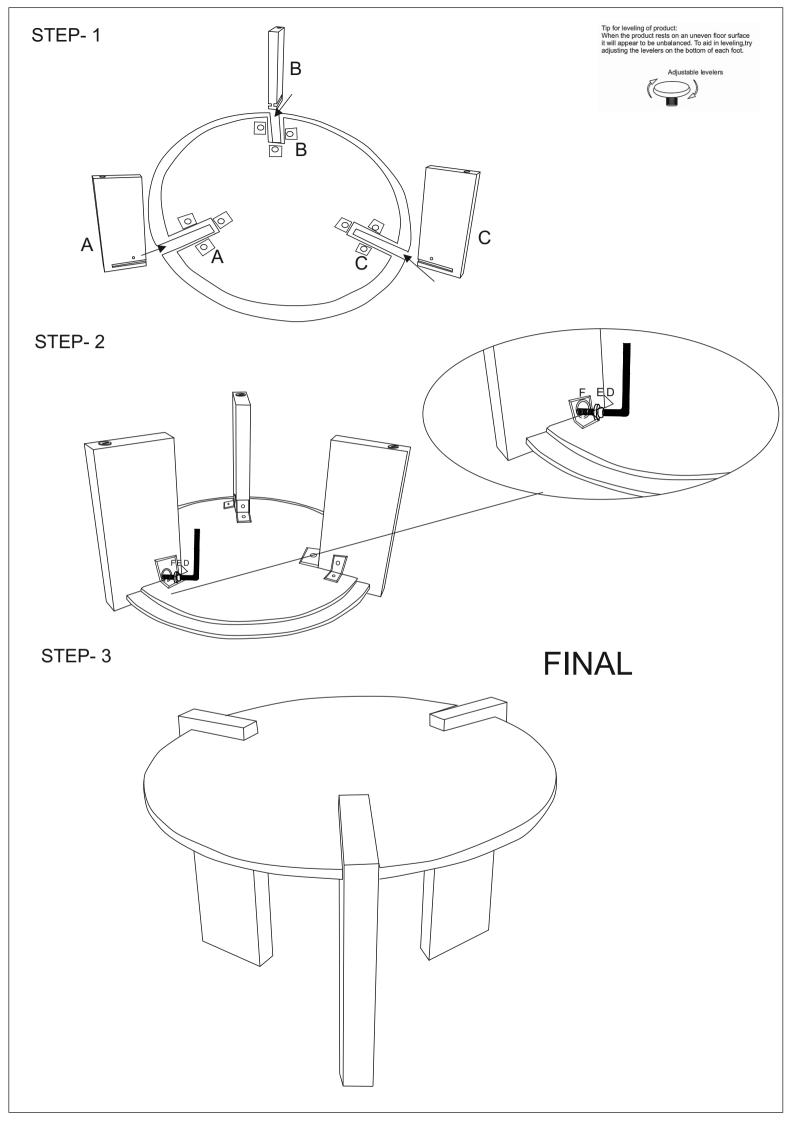

## **HOW TO ASSEMBLE**

STEP-1 Place the end table top upside on rug and match marking A with A and B With B and C with C respectively.

STEP-2 Insert allen bolt E with spring washer F and then tighten with allen key D.

STEP-3 Turn the end table upside down, end table ready to use.

| No. | Sketch | Description. | Size (IN)  | Qty. | Ext. |
|-----|--------|--------------|------------|------|------|
| D   |        | ALLEN KEY    | 0.19''     | 1    | 0    |
| Ш   |        | ALLEN BOLT   | 0.31X0.62" | 18   | 1    |
| F   | •      | WASHER       | 0.35X1 ''  | 18   | 1    |