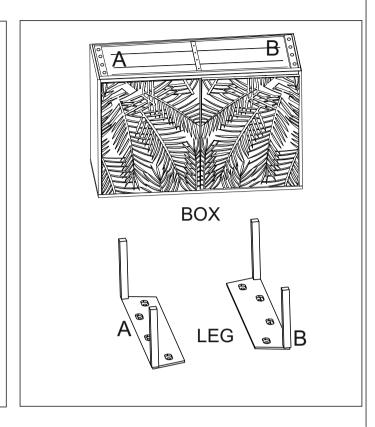

## ASSEMBLY INSTRUCTION SKU# 97560

## Before beginning

- Unpack all parts and hardware to ensure you have all needed components for assembly.
- Read this guide cover before beginning assembly
- Assemble this item on a soft surface such as carpet to protect finish.
- Proper assembly of this item requires 2 person & 20 minutes to assemble.