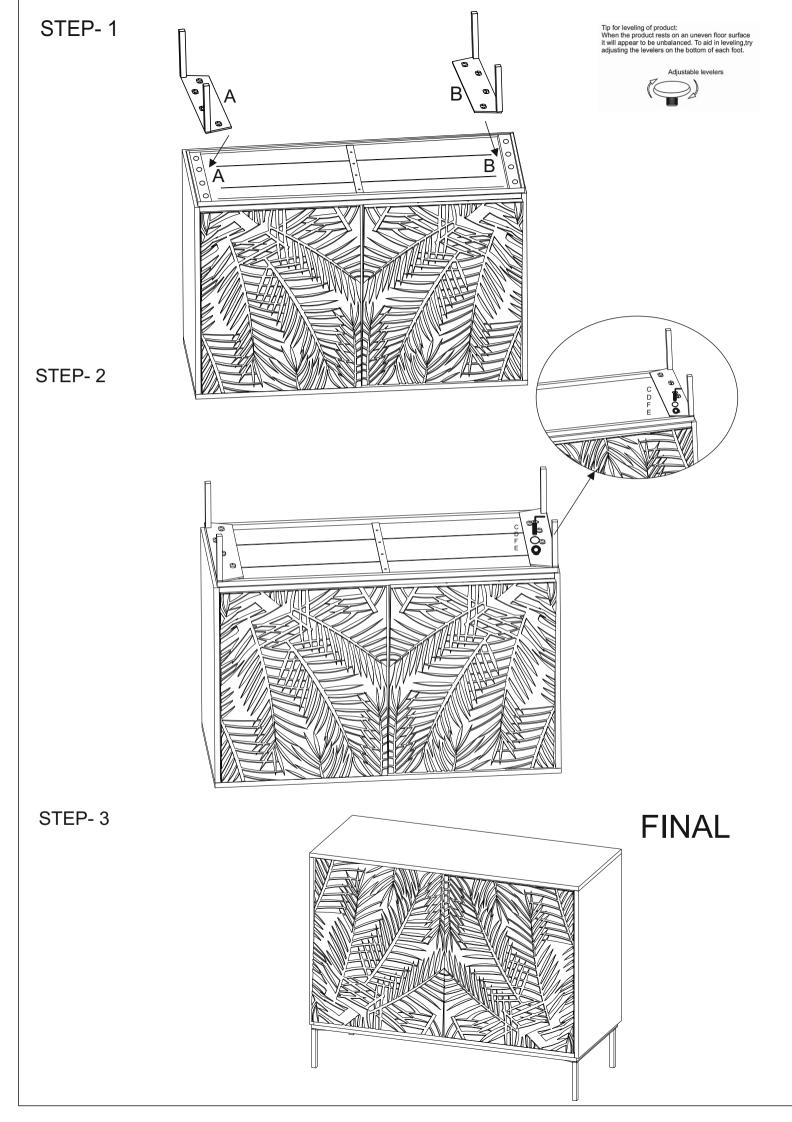

## **HOW TO ASSEMBLE**

STEP-1 Place the cabinet upside on rug and match marking A with A and B With B respectively.

STEP-2 Insert allen bolt D with spring washer F and flat washer E then tighten with allen key C.

STEP-3 Turn the cabinet upside down, cabinet ready to use.

|     |        |                  | ī                     |      |      |
|-----|--------|------------------|-----------------------|------|------|
| No. | Sketch | Description.     | Size (IN)             | Qty. | Ext. |
| С   |        | ALLEN KEY        | 0.19"                 | 1    | 0    |
| D   |        | ALLEN BOLT       | 0.31X0.98"            | 02   | 1    |
| E   | •      | WASHER           | 0.35X1 ''             | 08   | 1    |
| F   |        | SPRING<br>WASHER | 0.35X0.5 <sup>"</sup> | 08   | 1    |