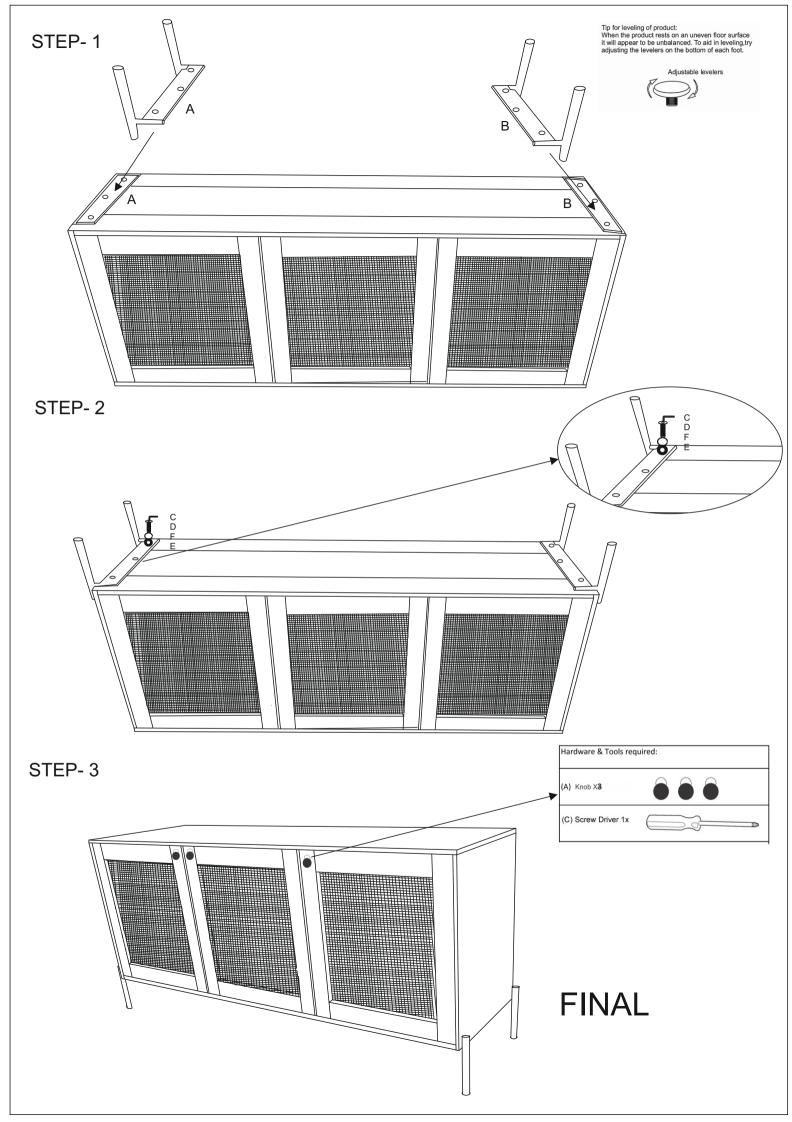

## **HOW TO ASSEMBLE**

STEP-1 Place the sideboard upside on rug and match marking A with A and B With B respectively.

STEP-2 Insert allen bolt D with spring washer F and flat washer E then tighten with allen key C.

STEP-3 Turn the sideboard upside down, sideboard ready to use.

| No. | Sketch | Description.     | Size (IN)              | Qty. | Ext. |
|-----|--------|------------------|------------------------|------|------|
| С   |        | ALLEN KEY        | 0.19"                  | 1    | 0    |
| D   |        | ALLEN BOLT       | 0.31X0.78"             | 06   | 1    |
| E   | 0      | WASHER           | 0.35X1 ''              | 06   | 1    |
| F   |        | SPRING<br>WASHER | 0.35X0.5 <sup>''</sup> | 06   | 1    |
| G   |        | SCREWDRIVER      |                        | 1    | 0    |