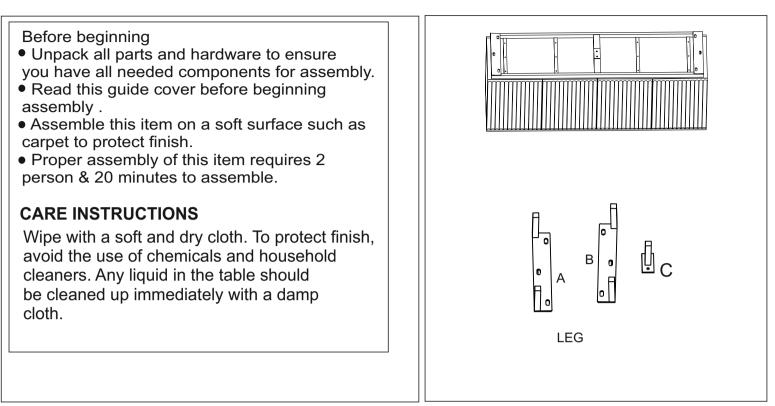

| No. | Sketch     | Description.     | Size (IN)             | Qty. | Ext. |
|-----|------------|------------------|-----------------------|------|------|
| D   |            | ALLEN KEY        | 0.19"                 | 1    | 0    |
| E   |            | ALLEN BOLT       | 0.31X0.78"            | 08   | 1    |
| F   | 0          | WASHER           | 0.35X1 ''             | 08   | 1    |
| G   | $\bigcirc$ | SPRING<br>WASHER | 0.35X0.5 <sup>"</sup> | 08   | 1    |
| Н   |            | SCREWDRIVER      |                       | 1    | 0    |