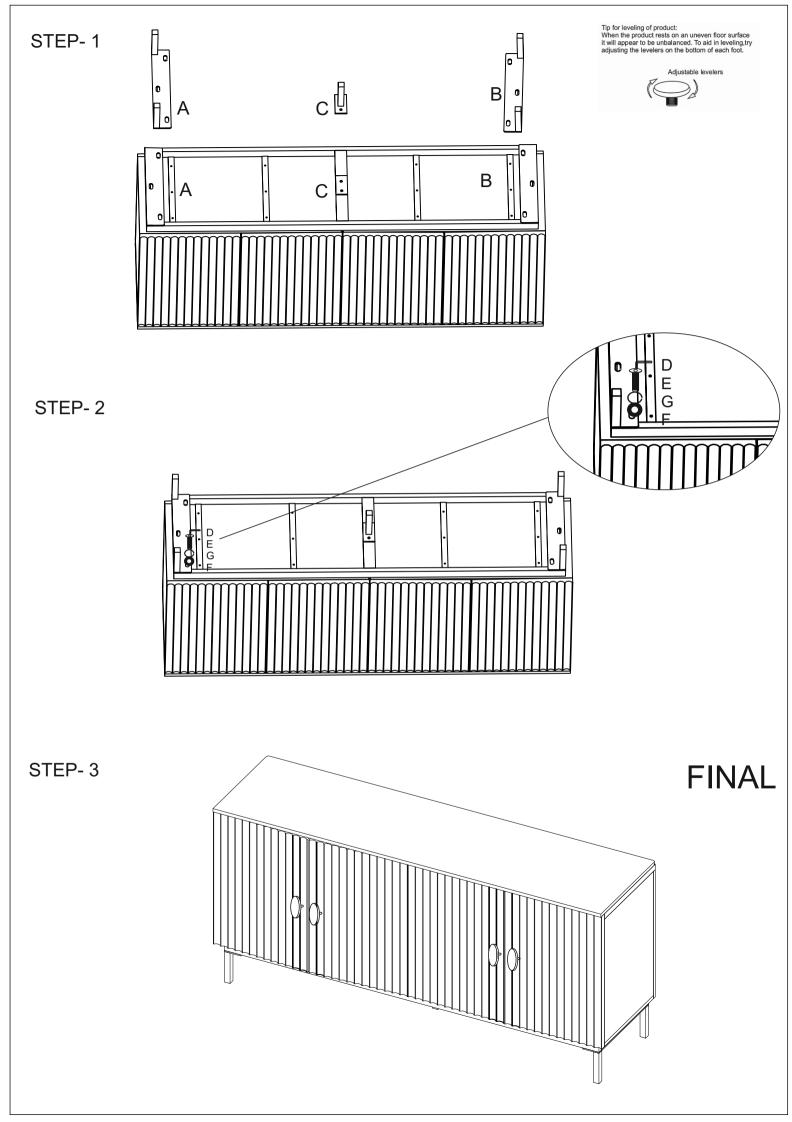

## ASSEMBLY INSTRUCTION SKU# 97522

| HOW | то | ASSEMBLE |
|-----|----|----------|
|     |    |          |

- STEP-1 Place the sideboard upside on rug and match marking A with A and B With B and C with C respectively.
- STEP-2 Insert allen bolt E with spring washer G and flat washer F then tighten with allen key D.
- STEP-3 Turn the sideboard upside down, sideboard ready to use.