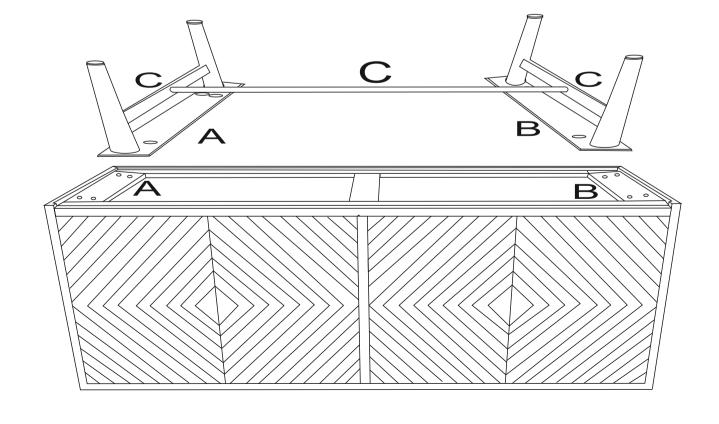

## **HOW TO ASSEMBLE**

STEP-1 match marking C with C respectively.

STEP-2 Insert allen bolt E then allen key D.

STEP-3 Place the cabinet top upside on rug and match marking A with A and B With B respectively.

STEP- 3