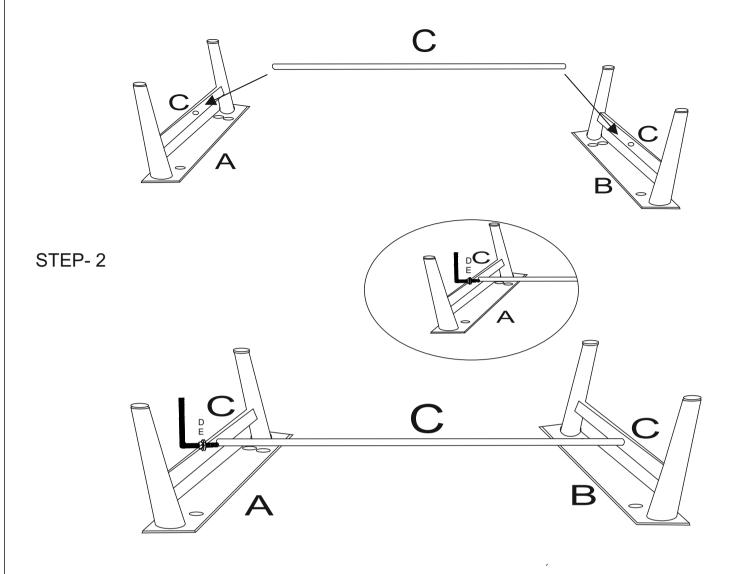

## **HOW TO ASSEMBLE**

STEP-1 match marking C with C respectively.

STEP-2 Insert allen bolt E then allen key D.

STEP-3 Place the cabinet top upside on rug and match marking A with A and B With B respectively.