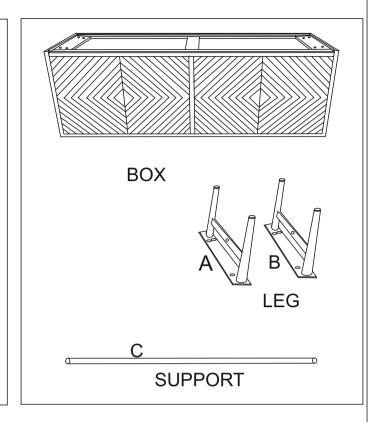

## ASSEMBLY INSTRUCTION SKU# 97524

## Before beginning

- Unpack all parts and hardware to ensure you have all needed components for assembly.
- Read this guide cover before beginning assembly.
- Assemble this item on a soft surface such as carpet to protect finish.
- Proper assembly of this item requires 2 person & 20 minutes to assemble.