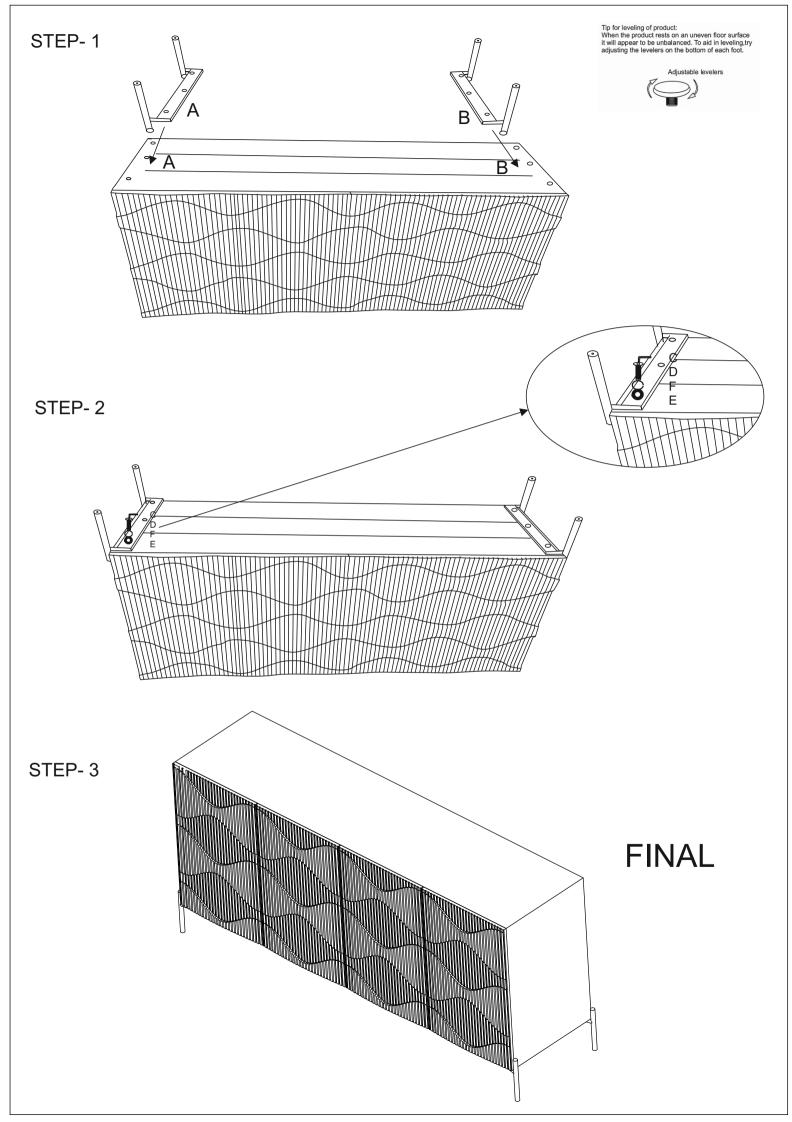

## **HOW TO ASSEMBLE**

STEP-1 Place the sideboard upside on rug and match marking A with A and B With B respectively.

STEP-2 Insert allen bolt D with spring washer F and flat washer E then tighten with allen key C.

STEP-3 Turn the sideboard upside down, sideboard ready to use.

| No. | Sketch | Description.     | Size (IN)             | Qty. | Ext. |
|-----|--------|------------------|-----------------------|------|------|
| С   |        | ALLEN KEY        | 0.19"                 | 1    | 0    |
| D   |        | ALLEN BOLT       | 0.31X0.78"            | 06   | 1    |
| E   | 0      | WASHER           | 0.35X1 ''             | 06   | 1    |
| F   |        | SPRING<br>WASHER | 0.35X0.5 <sup>"</sup> | 06   | 1    |
| Н   |        | SCREWDRIVER      |                       | 1    | 0    |