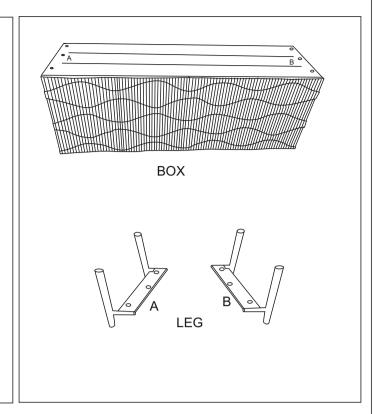

## ASSEMBLY INSTRUCTION SKU# 97526

## Before beginning

- Unpack all parts and hardware to ensure you have all needed components for assembly.
- Read this guide cover before beginning assembly
- Assemble this item on a soft surface such as carpet to protect finish.
- Proper assembly of this item requires 2 person & 20 minutes to assemble.