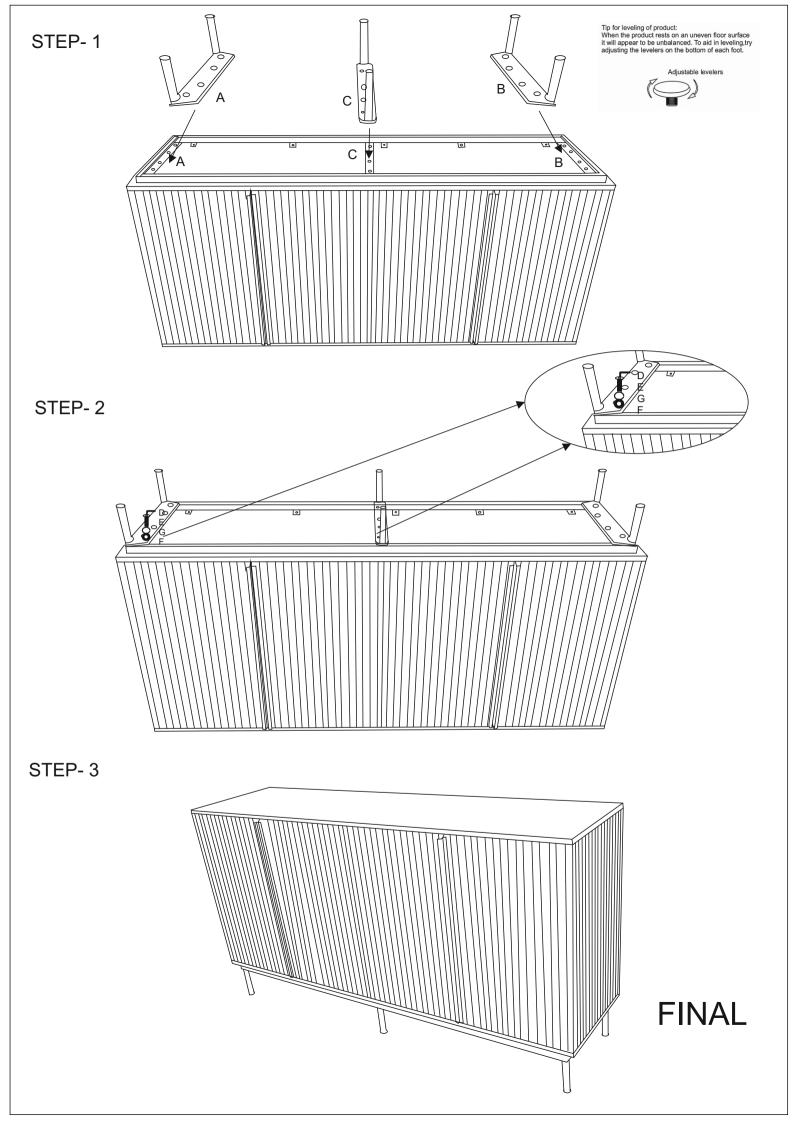

## HOW TO ASSEMBLE

- STEP-1 Place the sideboard upside on rug and match marking A with A and B With B and C with C respectively.
- STEP-2 Insert allen bolt E with spring washer G and flat washer F then tighten with allen key D.
- STEP-3 Turn the sideboard upside down, sideboard ready to use.