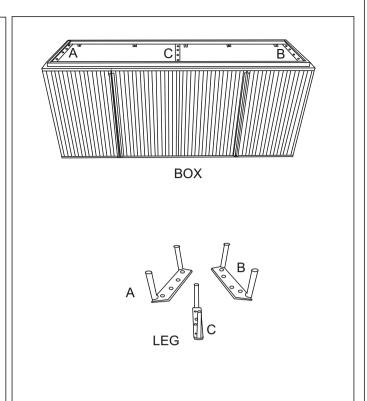

| No. | Sketch | Description.     | Size (IN)             | Qty. | Ext. |
|-----|--------|------------------|-----------------------|------|------|
| D   |        | ALLEN KEY        | 0.19"                 | 1    | 0    |
| E   |        | ALLEN BOLT       | 0.31X0.78"            | 12   | 1    |
| F   | 0      | WASHER           | 0.35X1 ''             | 12   | 1    |
| G   | Ô      | SPRING<br>WASHER | 0.35X0.5 <sup>"</sup> | 12   | 1    |
| Н   |        | SCREWDRIVER      |                       | 1    | 0    |