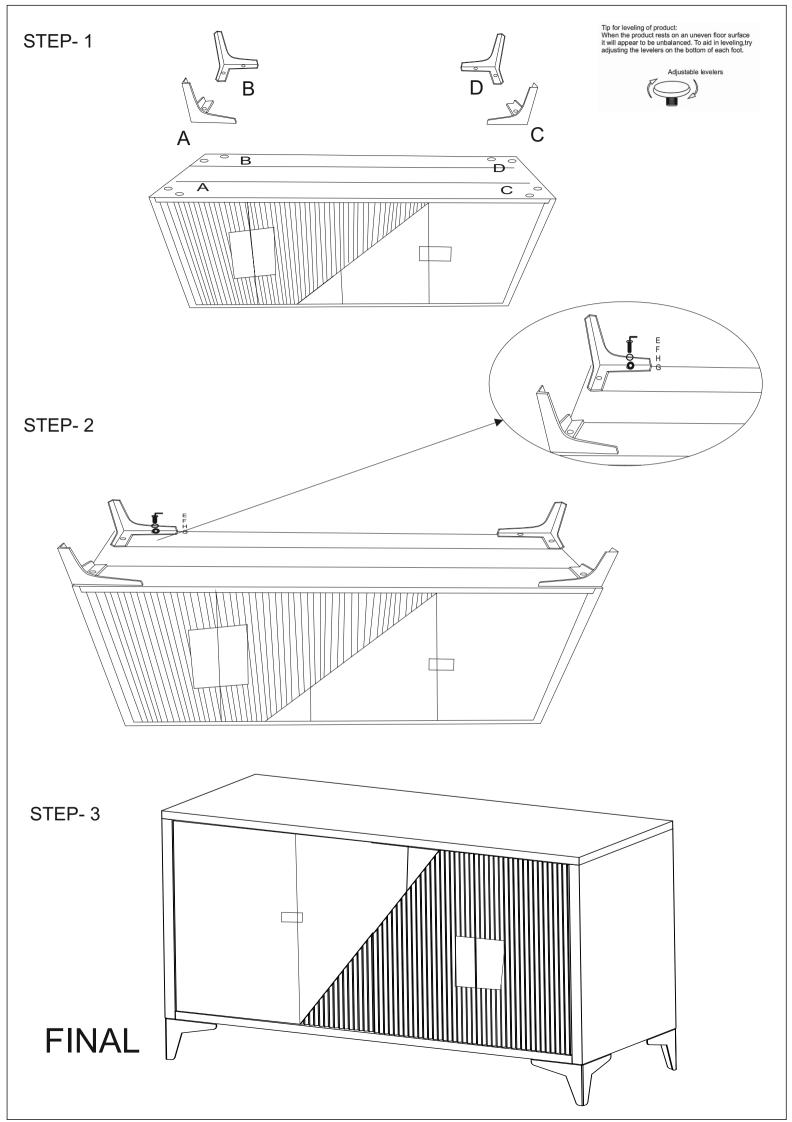

| HOW TO ASSEMBLE                                                                                                                                                                                                                                                                                                                                | No. | Sketch     | Description.     | Size (IN)             | Qty. | Ext. |
|------------------------------------------------------------------------------------------------------------------------------------------------------------------------------------------------------------------------------------------------------------------------------------------------------------------------------------------------|-----|------------|------------------|-----------------------|------|------|
| <ul> <li>STEP-1 Place the sideboard upside on rug<br/>and match marking A with A and B with B and<br/>C with C and D with D respectively.</li> <li>STEP-2 Insert allen bolt F with spring washer H<br/>and flat washer G then tighten with allen key E.</li> <li>STEP-3 Turn the sideboard upside down, sideboard ready<br/>to use.</li> </ul> | E   |            | ALLEN KEY        | 0.15"                 | 1    | 0    |
|                                                                                                                                                                                                                                                                                                                                                | F   |            | ALLEN BOLT       | 0.23X0.78"            | 08   | 1    |
|                                                                                                                                                                                                                                                                                                                                                | G   | 0          | WASHER           | ,,<br>0.35X0.78       | 08   | 1    |
|                                                                                                                                                                                                                                                                                                                                                | н   | $\bigcirc$ | SPRING<br>WASHER | 0.35X0.5 <sup>"</sup> | 08   | 1    |
|                                                                                                                                                                                                                                                                                                                                                | I   |            | SCREWDRIVER      |                       | 1    | 0    |