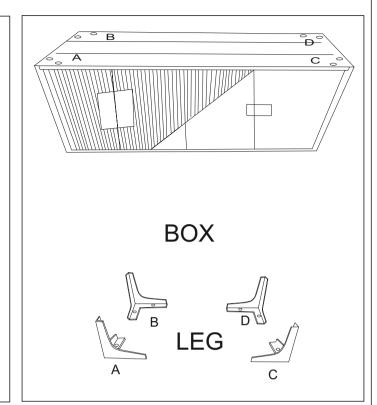

| HOW TO ASSEMBLE                                                                                                                                                                                                                                                                                                                                | No. | Sketch     | Description.     | Size (IN)             | Qty. | Ext. |
|------------------------------------------------------------------------------------------------------------------------------------------------------------------------------------------------------------------------------------------------------------------------------------------------------------------------------------------------|-----|------------|------------------|-----------------------|------|------|
| <ul> <li>STEP-1 Place the sideboard upside on rug<br/>and match marking A with A and B with B and<br/>C with C and D with D respectively.</li> <li>STEP-2 Insert allen bolt F with spring washer H<br/>and flat washer G then tighten with allen key E.</li> <li>STEP-3 Turn the sideboard upside down, sideboard ready<br/>to use.</li> </ul> | E   |            | ALLEN KEY        | 0.15"                 | 1    | 0    |
|                                                                                                                                                                                                                                                                                                                                                | F   |            | ALLEN BOLT       | 0.23X0.78"            | 08   | 1    |
|                                                                                                                                                                                                                                                                                                                                                | G   | 0          | WASHER           | ,,<br>0.35X0.78       | 08   | 1    |
|                                                                                                                                                                                                                                                                                                                                                | н   | $\bigcirc$ | SPRING<br>WASHER | 0.35X0.5 <sup>"</sup> | 08   | 1    |
|                                                                                                                                                                                                                                                                                                                                                | I   |            | SCREWDRIVER      |                       | 1    | 0    |