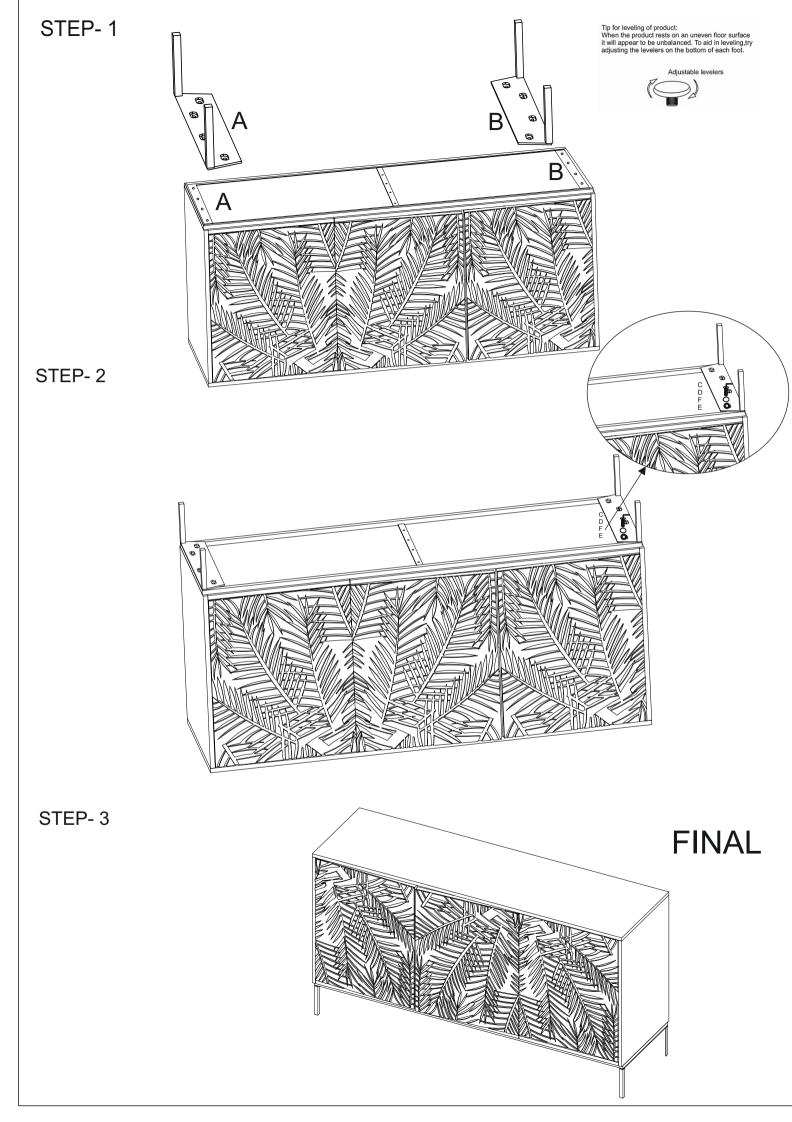

## **HOW TO ASSEMBLE**

STEP-1 Place the sideboard upside on rug and match marking A with A and B With B respectively.

STEP-2 Insert allen bolt D with spring washer F and flat washer E then tighten with allen key C.

STEP-3 Turn the sideboard upside down, sideboard ready to use.

| No. | Sketch | Description.     | Size (IN)             | Qty. | Ext. |
|-----|--------|------------------|-----------------------|------|------|
| С   |        | ALLEN KEY        | 0.19"                 | 1    | 0    |
| D   |        | ALLEN BOLT       | 0.31X0.98"            | 08   | 1    |
| E   | •      | WASHER           | 0.35X1 ''             | 08   | 1    |
| F   |        | SPRING<br>WASHER | 0.35X0.5 <sup>"</sup> | 08   | 1    |
| G   |        | SCREWDRIVER      |                       | 1    | 0    |