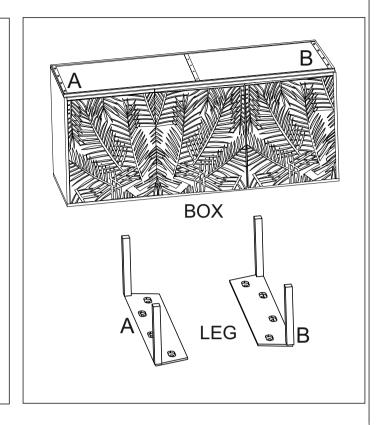

## ASSEMBLY INSTRUCTION SKU# 97559

## **HOW TO ASSEMBLE**

STEP-1 Place the sideboard upside on rug and match marking A with A and B With B respectively.

STEP-2 Insert allen bolt D with spring washer F and flat washer E then tighten with allen key C.