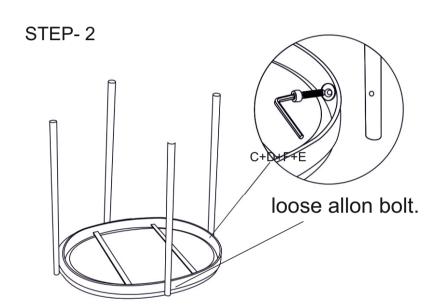

## **HOW TO ASSEMBLE**

STEP-1 Place the end table top upside on rug and match marking A with B respectively.

STEP-2 Insert allen bolt D with spring washer F and flat washer E then tighten with allen key C and loose allen bolt.