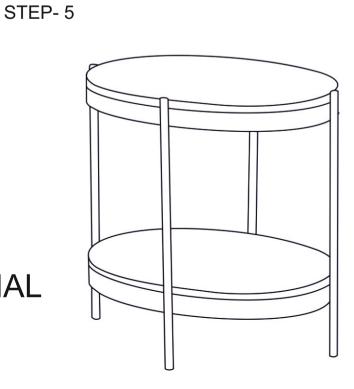

STEP-3 Match marking A1 with B respectively with holding A1 by one person.

STEP-4 Insert allen bolt D with spring washer F and flat washer E then tighten with allen key C.

STEP-5 Turn the end table upside down,end table ready to use.