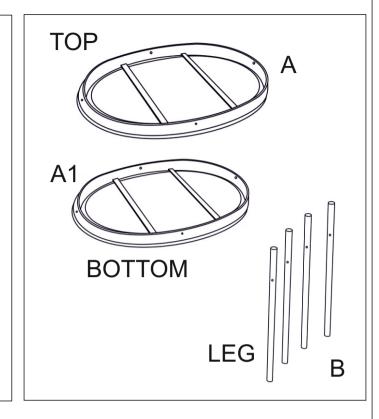

## **HOW TO ASSEMBLE**

STEP-1 Place the end table top upside on rug and match marking A with B respectively.

STEP-2 Insert allen bolt D with spring washer F and flat washer E then tighten with allen key C and loose allen bolt.

STEP-3 Match marking A1 with B respectively with holding A1 by one person.

STEP-4 Insert allen bolt D with spring washer F and flat washer E then tighten with allen key C.

STEP-5 Turn the end table upside down,end table ready to use.