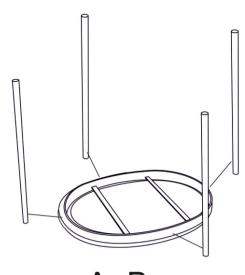

## **HOW TO ASSEMBLE**

STEP-1 Place the end table top upside on rug and match marking A with B respectively.

STEP-2 Insert allen bolt D with spring washer F and flat washer E then tighten with allen key C and loose allen bolt.

STEP-3 Match marking A1 with B respectively with holding A1 by one person.

STEP-4 Insert allen bolt D with spring washer F and flat washer E then tighten with allen key C.

STEP-5 Turn the end table upside down,end table ready to use.

A+B

STEP-4 hold by some one.