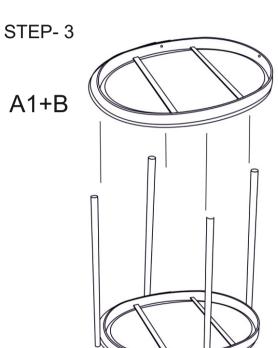

STEP-3 Match marking A1 with B respectively with holding A1 by one person.

STEP-4 Insert allen bolt D with spring washer F and flat washer E then tighten with allen key C.

STEP-5 Turn the end table upside down,end table ready to use.