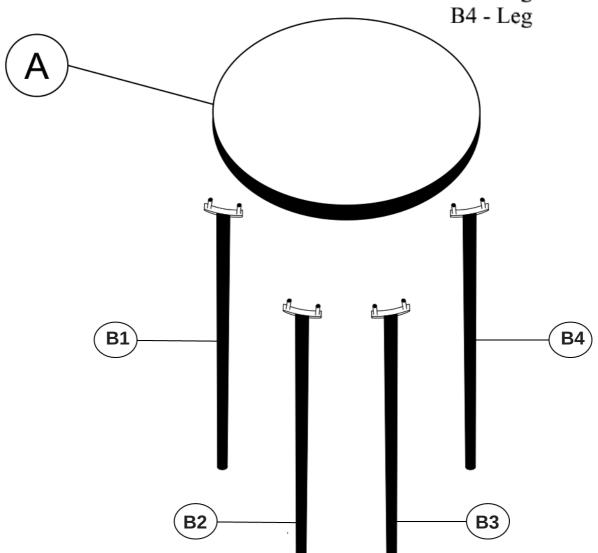

## **Replacement Parts:**

 $A - Top \times 1$ 

B1 - Leg

B2 - Leg

B3 - Leg

✓ Hardware Pack:

## Important:

In order to properly assemble the table, please match up the corresponding numbered leg to the labeled location the table top.

In order to properly assemble the table, before assembly

It is urface to prevent scratches