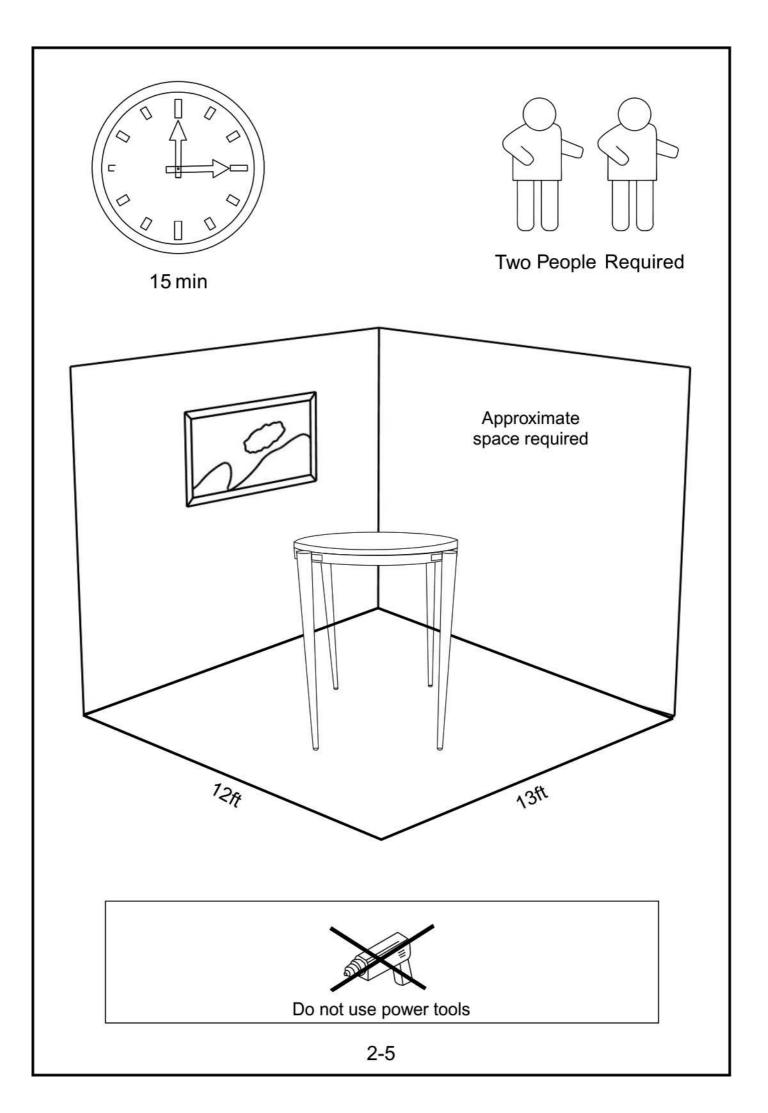

Use the EPE foam to protect the finish before assembly

- Please lay all components on smooth flat surface to prevent scratches