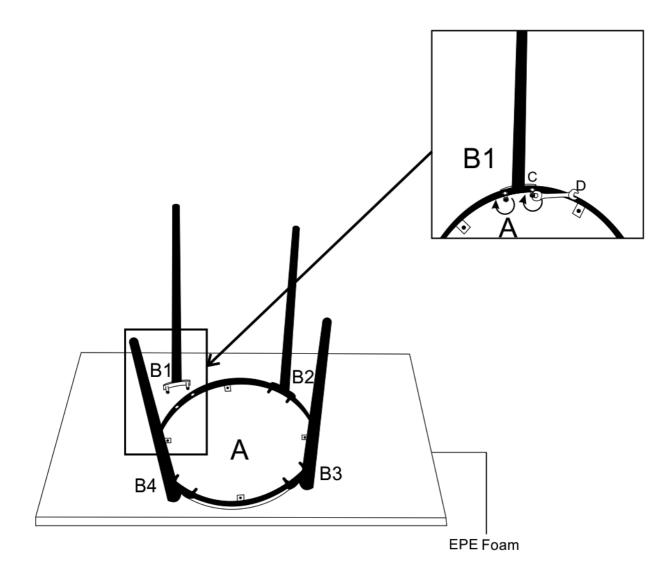

## Important:

In order to properly assemble the table, please match up the corresponding numbered leg to the labeled location the table top.

In order to properly assemble the table, before assembly

It is urface to prevent scratches

Use the EPE foam to protect the finish before assembly

- Please lay all components on smooth flat surface to prevent scratches